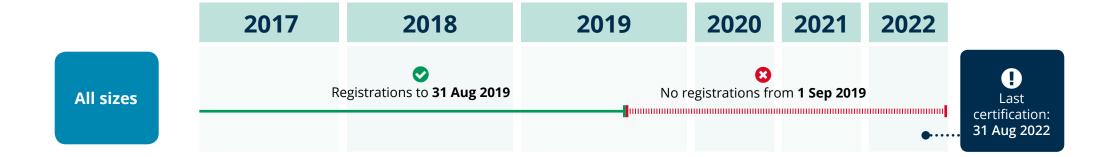

#### Extensions to last registrations and certification dates

We've produced a simple, at-a-glance summary of last registration and certification dates for the current BTEC Nationals (2010) qualifications to ensure you have all the information you need with plenty of time to plan.

Whether you are offering BTEC Nationals (2010):

- as part of a Study Programme
- within an Apprenticeship framework
- alongside A levels

you now have the information you need to move your learners to the new **BTEC Nationals** (2016/17 & 2017/18) at the time that's right for you.