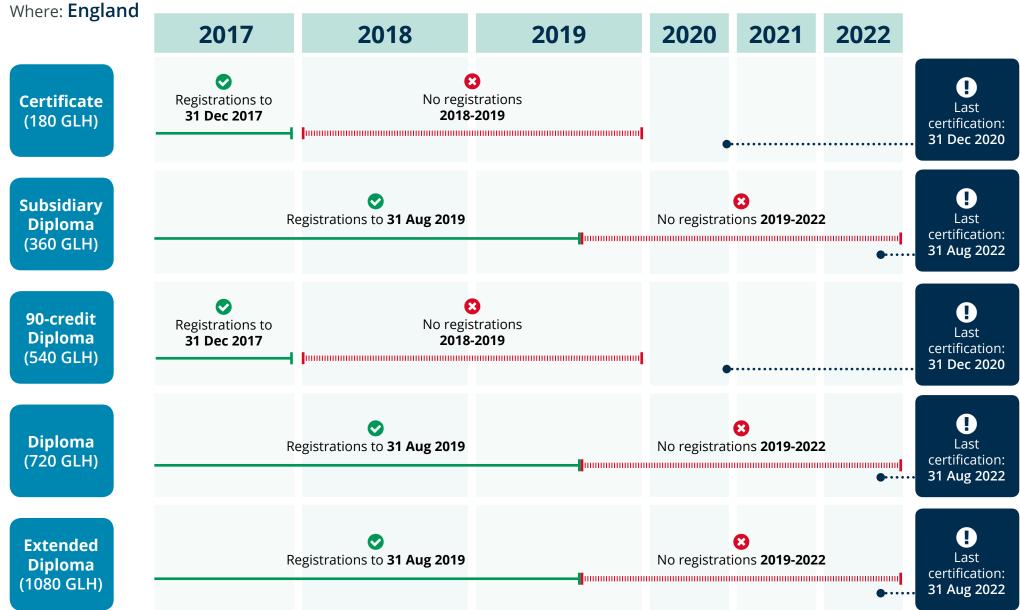

#### BTEC Nationals in **Applied Law**

For info: Performance measures, funding and UCAS in England

Where: **England** 