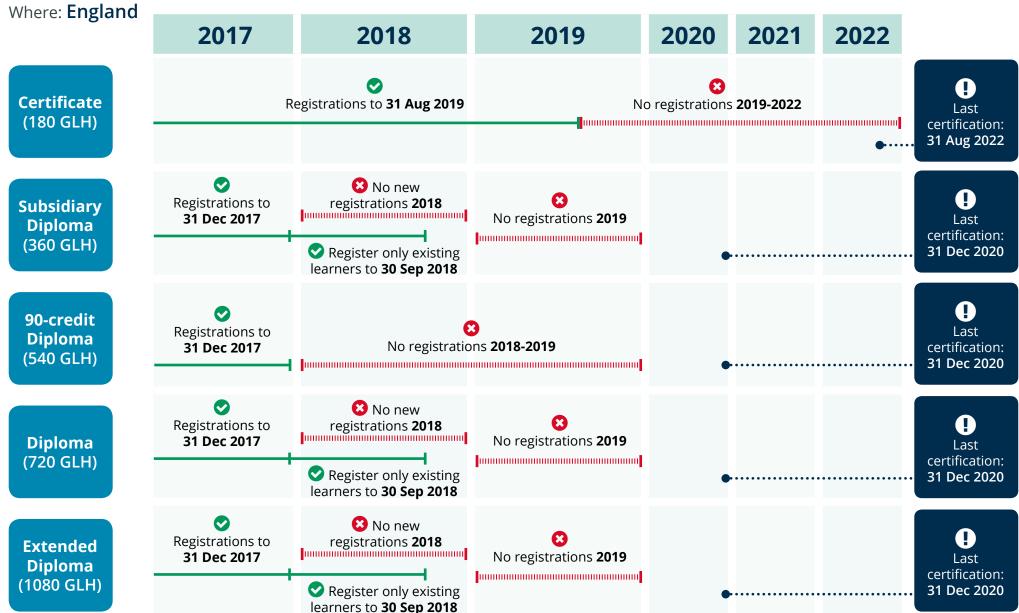

#### BTEC Nationals in **Engineering**

For info: Performance measures, funding and UCAS in England

Where: **England** 