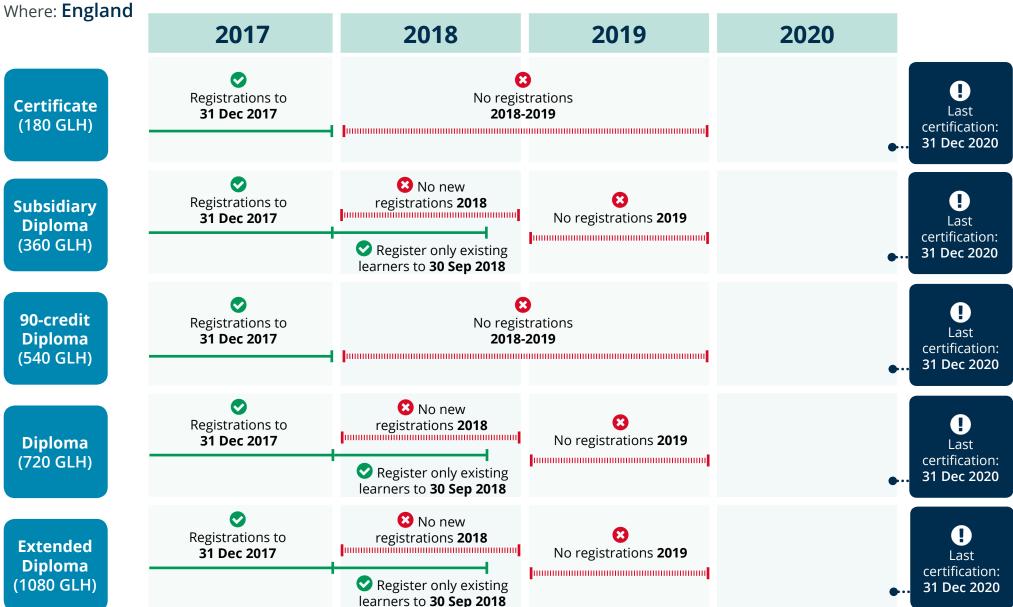

#### BTEC Nationals in **Applied Law**

For info: Performance measures, funding and UCAS in England

Where: **England** 