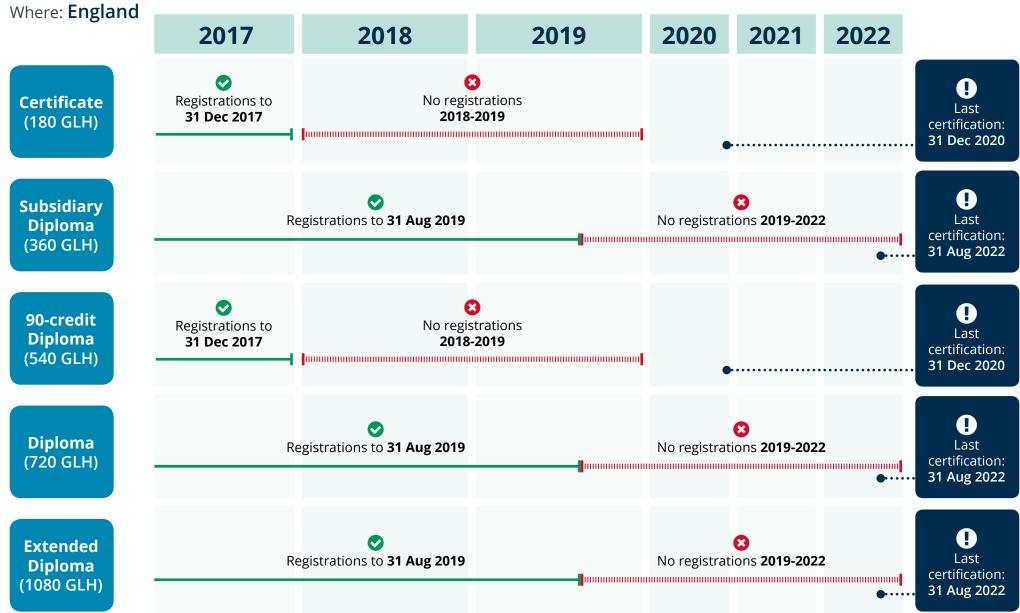

#### BTEC Nationals in **Applied Law**

For info: Performance measures, funding and UCAS in England

Where: **England** 