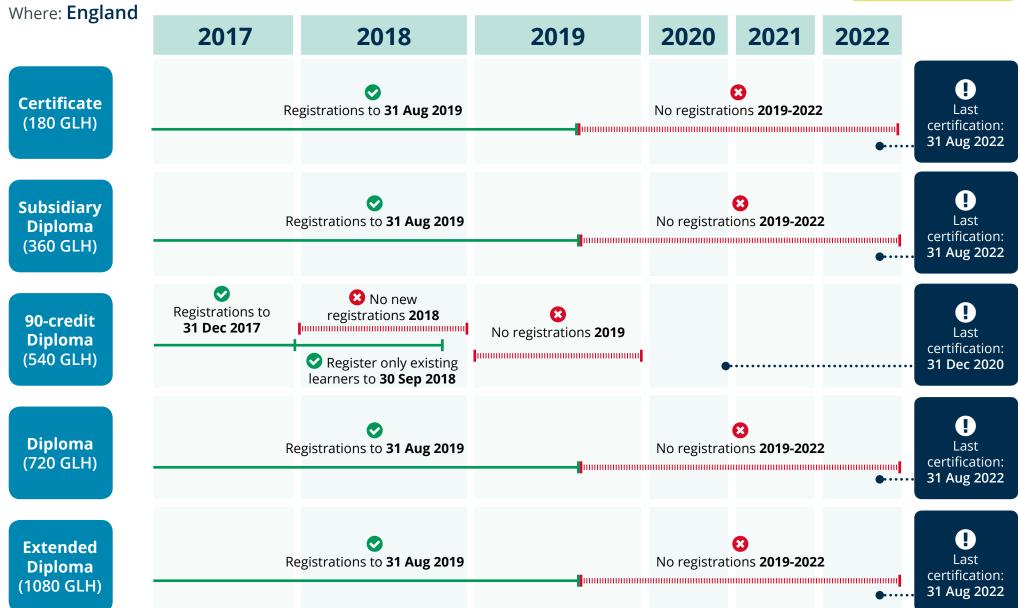

#### BTEC Nationals in Aeronautical Engineering

Where: England, Northern Ireland and outside the UK