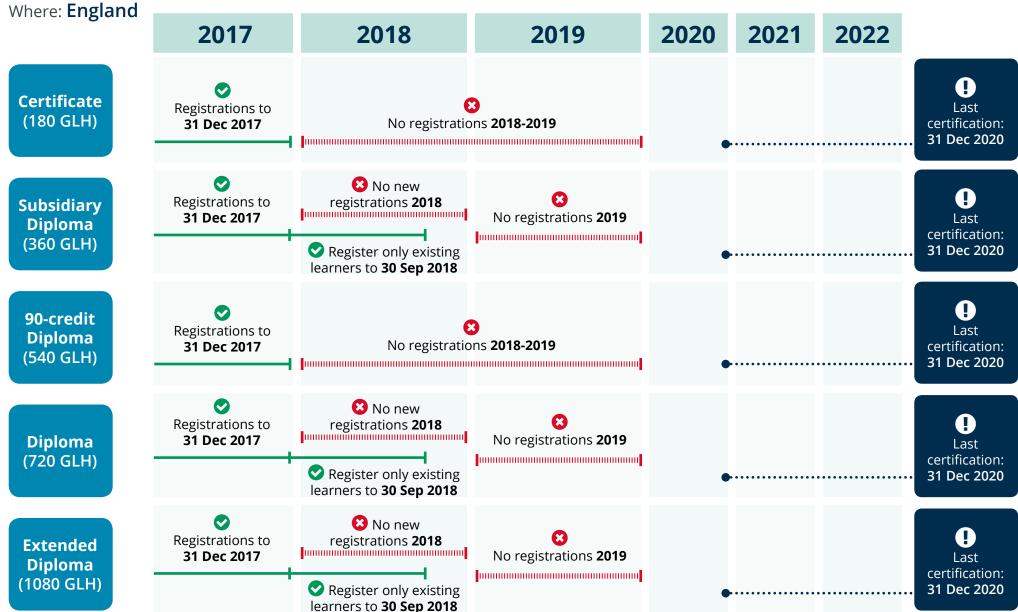

#### BTEC Nationals (2010): Last registrations and certification dates

| Choose your sector:                                              |                                              |                           | Aeronautical<br>Engineering      | Agriculture                   | Aircraft<br>Maintenance                     | Animal<br>Management |
|------------------------------------------------------------------|----------------------------------------------|---------------------------|----------------------------------|-------------------------------|---------------------------------------------|----------------------|
| Applied<br>Law                                                   | Applied<br>Science                           | Art and<br>Design         | Aviation<br>Operations           | Beauty<br>Therapy             | Blacksmithing<br>and<br>Metalworking        | Business             |
| Children's Play,<br>Learning and<br>Development<br>(2014 & 2007) | Construction<br>and the Built<br>Environment | Countryside<br>Management | Creative Media<br>Production     | Dental<br>Technology          | Electrical and<br>Electronic<br>Engineering | Engineering          |
| Enterprise and<br>Entrepreneurship                               | Environmental<br>Sustainability              | Fish<br>Management        | Floristry                        | Forestry and<br>Arboriculture | Health and<br>Social Care                   | Horse<br>Management  |
| Horticulture                                                     | Hospitality                                  | Information<br>Technology | Land-based<br>Technology         | Manufacturing<br>Engineering  | Mechanical<br>Engineering                   | Music                |
| Music<br>Technology                                              | Operations and<br>Maintenance<br>Engineering | Performing<br>Arts        | Personal and<br>Business Finance | Pharmaceutical<br>Science     | Production<br>Arts                          | Public<br>Services   |
| Sport                                                            | Sport and<br>Exercise<br>Sciences            | Travel and<br>Tourism     | Vehicle<br>Technology            |                               |                                             |                      |