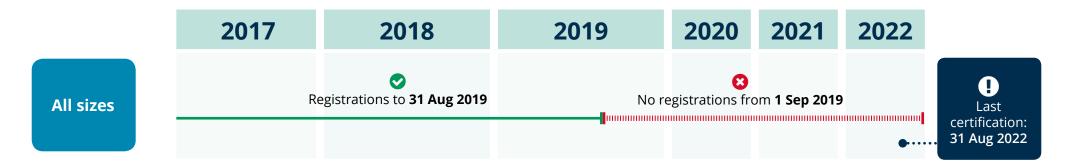

#### Extensions to last registrations and certification dates

We've produced a simple, at-a-glance summary of last registration and certification dates for the current BTEC Nationals (2010) qualifications to ensure you have all the information you need with plenty of time to plan.

Whether you are offering BTEC Nationals (2010):

- as part of a Study Programme
- within an Apprenticeship framework
- alongside A levels

you now have the information you need to move your learners to the new **BTEC Nationals** (2016/17 & 2017/18) at the time that's right for you.