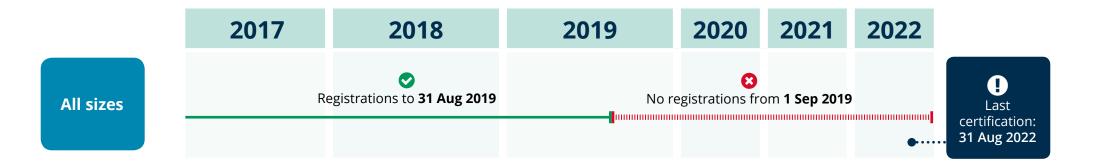

#### Extensions to last registrations and certification dates

We've produced a simple, at-a-glance summary of last registration and certification dates for the current BTEC Nationals (2010) qualifications to ensure you have all the information you need with plenty of time to plan.

Whether you are offering BTEC Nationals (2010):

- as part of a Study Programme
- within an Apprenticeship framework
- alongside A levels

you now have the information you need to move your learners to the new **BTEC Nationals** (2016/17 & 2017/18) at the time that's right for you.