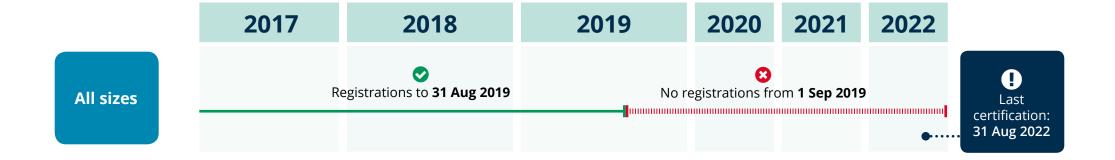

#### Extensions to last registrations and certification dates

We've produced a simple, at-a-glance summary of last registration and certification dates for the current BTEC Nationals (2010) qualifications to ensure you have all the information you need with plenty of time to plan.

Whether you are offering BTEC Nationals (2010):

- as part of a Study Programme
- within an Apprenticeship framework
- alongside A levels

you now have the information you need to move your learners to the new **BTEC Nationals** (2016/17 & 2017/18) at the time that's right for you.