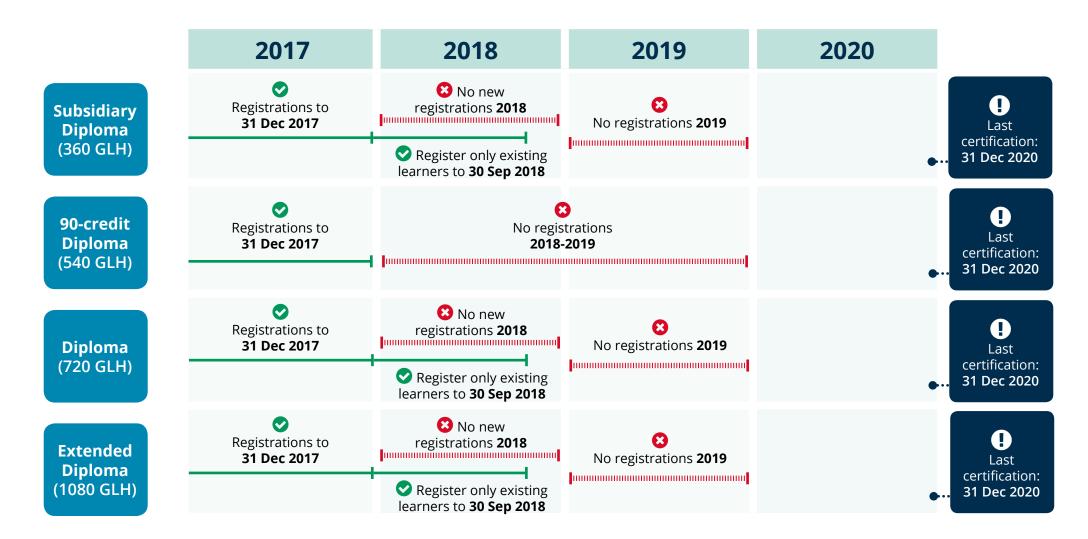

## Childcare (2014 & 2007)

- Extensions in England (2014)
- Extensions in Northern Ireland (2007)

## BTEC Nationals in Children's Play, Learning and Development (2014)

Where: **England** 

## BTEC Nationals in Children's Play, Learning and Development (2007)

Where: Northern Ireland