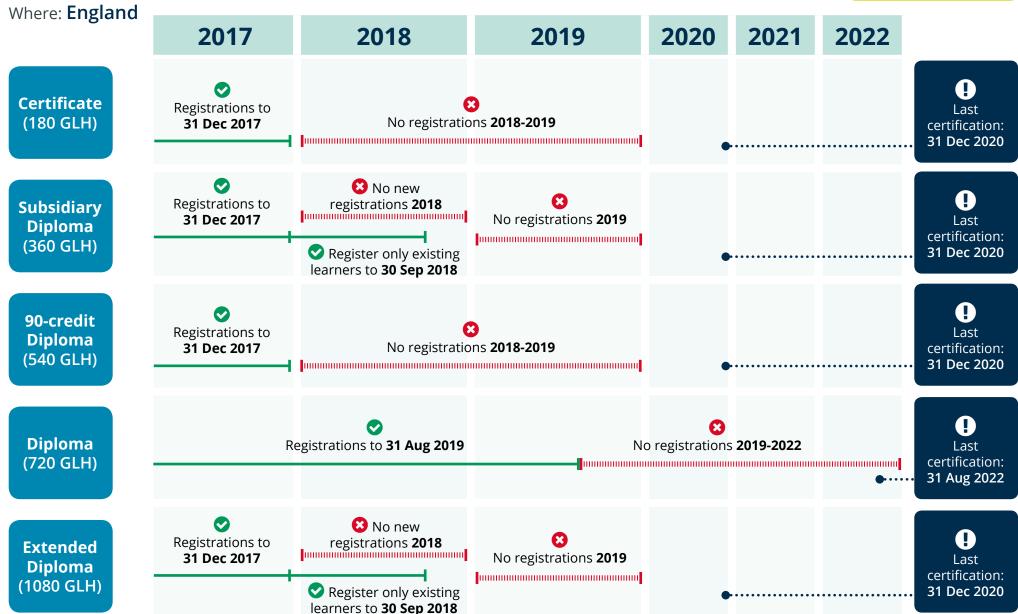

#### BTEC Nationals (2010): Last registrations and certification dates

| Choose your sector:                                              |                                              |                           | Aeronautical<br>Engineering      | Agriculture                   | Aircraft<br>Maintenance                     | Animal<br>Management |
|------------------------------------------------------------------|----------------------------------------------|---------------------------|----------------------------------|-------------------------------|---------------------------------------------|----------------------|
| Applied<br>Law                                                   | Applied<br>Science                           | Art and<br>Design         | Aviation<br>Operations           | Beauty<br>Therapy             | Blacksmithing<br>and<br>Metalworking        | Business             |
| Children's Play,<br>Learning and<br>Development<br>(2014 & 2007) | Construction<br>and the Built<br>Environment | Countryside<br>Management | Creative Media<br>Production     | Dental<br>Technology          | Electrical and<br>Electronic<br>Engineering | Engineering          |
| Enterprise and<br>Entrepreneurship                               | Environmental<br>Sustainability              | Fish<br>Management        | Floristry                        | Forestry and<br>Arboriculture | Health and<br>Social Care                   | Horse<br>Management  |
| Horticulture                                                     | Hospitality                                  | Information<br>Technology | Land-based<br>Technology         | Manufacturing<br>Engineering  | Mechanical<br>Engineering                   | Music                |
| Music<br>Technology                                              | Operations and<br>Maintenance<br>Engineering | Performing<br>Arts        | Personal and<br>Business Finance | Pharmaceutical<br>Science     | Production<br>Arts                          | Public<br>Services   |
| Sport                                                            | Sport and<br>Exercise<br>Sciences            | Travel and<br>Tourism     | Vehicle<br>Technology            |                               |                                             |                      |