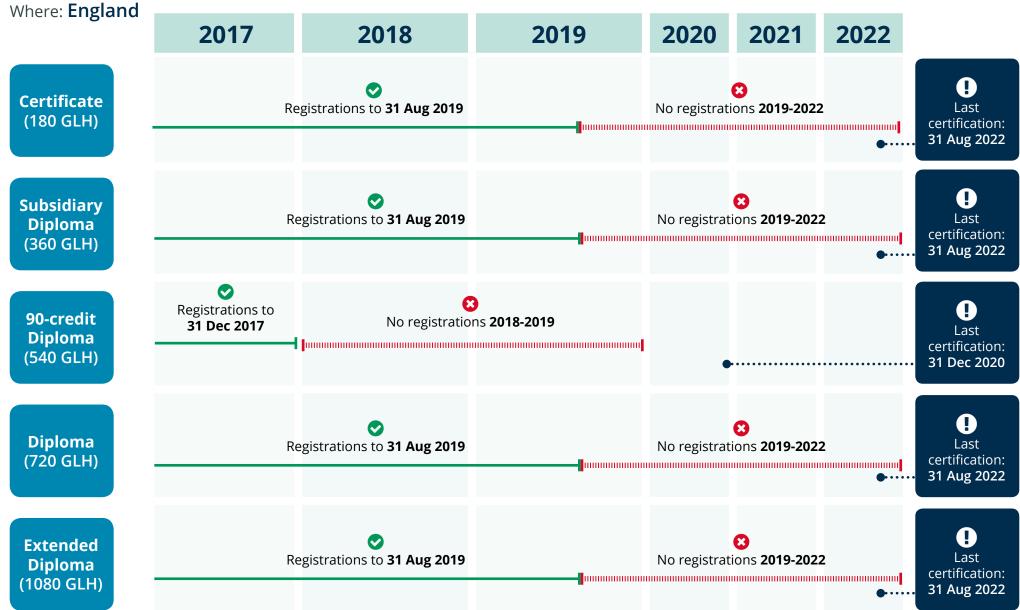

#### BTEC Nationals in **Applied Law**

For info: Performance measures, funding and UCAS in England

Where: **England** 