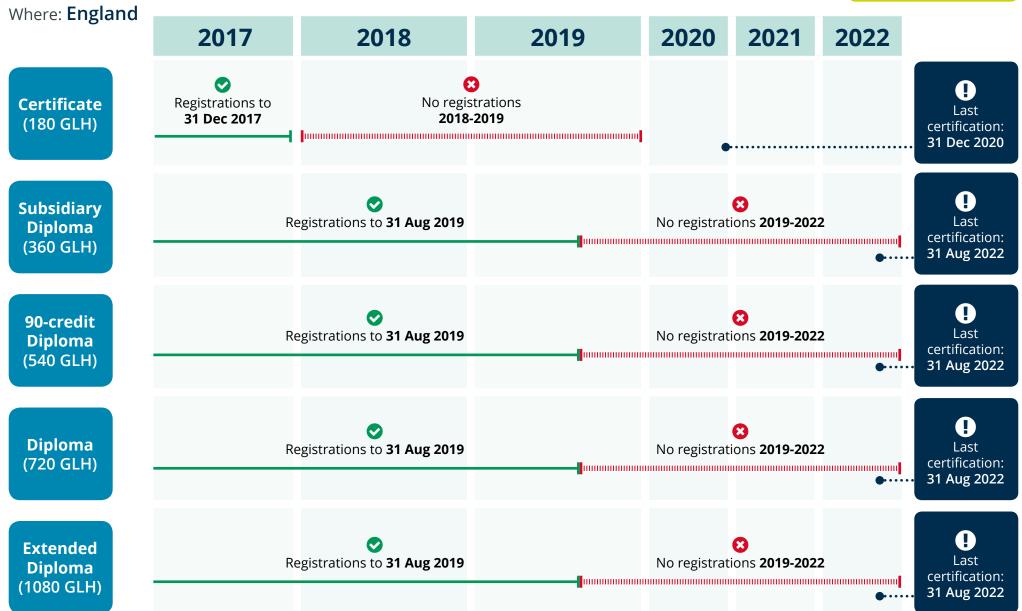

## Engineering

- **Extensions in England**
- Extensions in Wales, Northern Ireland & outside the UK

#### BTEC Nationals in **Engineering**

For info: Performance measures, funding and UCAS in England

Where: **England** 

#### BTEC Nationals in **Engineering**

Where: Wales, Northern Ireland and outside the UK