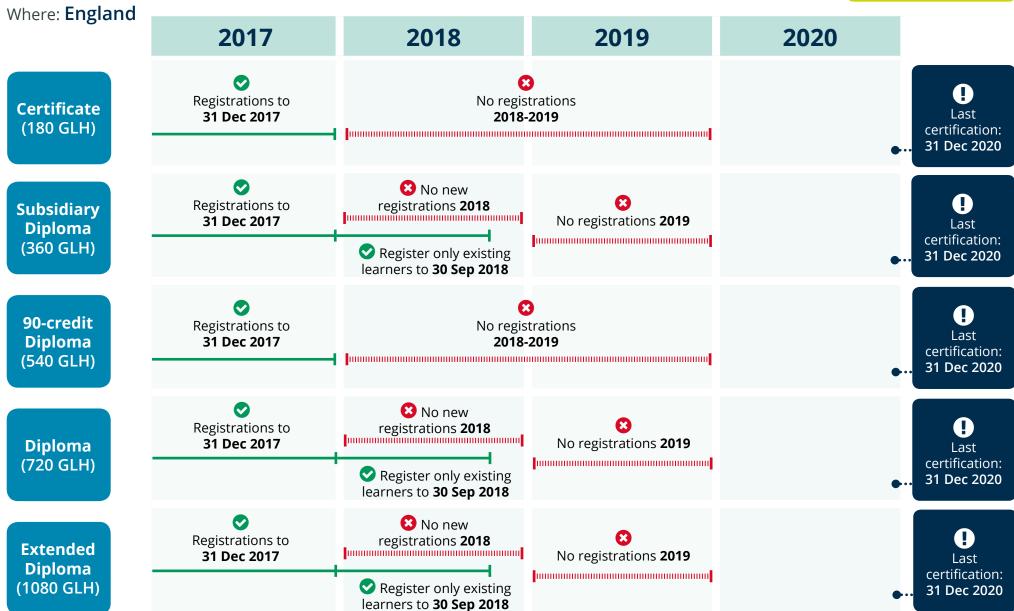

#### BTEC Nationals (2010): Last registrations and certification dates

| Choose your sector:                                              |                                              |                           | Aeronautical<br>Engineering      | Agriculture                   | Aircraft<br>Maintenance                     | Animal<br>Management |
|------------------------------------------------------------------|----------------------------------------------|---------------------------|----------------------------------|-------------------------------|---------------------------------------------|----------------------|
| Applied<br>Law                                                   | Applied<br>Science                           | Art and<br>Design         | Aviation<br>Operations           | Beauty<br>Therapy             | Blacksmithing<br>and<br>Metalworking        | Business             |
| Children's Play,<br>Learning and<br>Development<br>(2014 & 2007) | Construction<br>and the Built<br>Environment | Countryside<br>Management | Creative Media<br>Production     | Dental<br>Technology          | Electrical and<br>Electronic<br>Engineering | Engineering          |
| Enterprise and<br>Entrepreneurship                               | Environmental<br>Sustainability              | Fish<br>Management        | Floristry                        | Forestry and<br>Arboriculture | Health and<br>Social Care                   | Horse<br>Management  |
| Horticulture                                                     | Hospitality                                  | Information<br>Technology | Land-based<br>Technology         | Manufacturing<br>Engineering  | Mechanical<br>Engineering                   | Music                |
| Music<br>Technology                                              | Operations and<br>Maintenance<br>Engineering | Performing<br>Arts        | Personal and<br>Business Finance | Pharmaceutical<br>Science     | Production<br>Arts                          | Public<br>Services   |
| Sport                                                            | Sport and<br>Exercise<br>Sciences            | Travel and<br>Tourism     | Vehicle<br>Technology            |                               |                                             |                      |