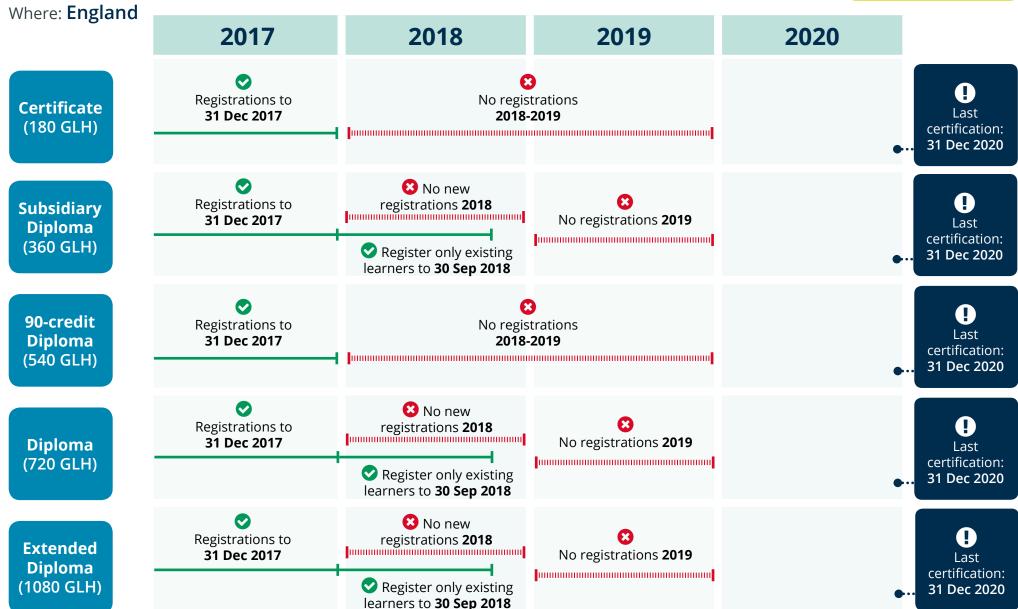

#### BTEC Nationals (2010): Last registrations and certification dates

| Choose your sector:                                              |                                              |                           | Aeronautical<br>Engineering      | Agriculture                   | Aircraft<br>Maintenance                     | Animal<br>Management |
|------------------------------------------------------------------|----------------------------------------------|---------------------------|----------------------------------|-------------------------------|---------------------------------------------|----------------------|
| Applied<br>Law                                                   | Applied<br>Science                           | Art and<br>Design         | Aviation<br>Operations           | Beauty<br>Therapy             | Blacksmithing<br>and<br>Metalworking        | Business             |
| Children's Play,<br>Learning and<br>Development<br>(2014 & 2007) | Construction<br>and the Built<br>Environment | Countryside<br>Management | Creative Media<br>Production     | Dental<br>Technology          | Electrical and<br>Electronic<br>Engineering | Engineering          |
| Enterprise and<br>Entrepreneurship                               | Environmental<br>Sustainability              | Fish<br>Management        | Floristry                        | Forestry and<br>Arboriculture | Health and<br>Social Care                   | Horse<br>Management  |
| Horticulture                                                     | Hospitality                                  | Information<br>Technology | Land-based<br>Technology         | Manufacturing<br>Engineering  | Mechanical<br>Engineering                   | Music                |
| Music<br>Technology                                              | Operations and<br>Maintenance<br>Engineering | Performing<br>Arts        | Personal and<br>Business Finance | Pharmaceutical<br>Science     | Production<br>Arts                          | Public<br>Services   |
| Sport                                                            | Sport and<br>Exercise<br>Sciences            | Travel and<br>Tourism     | Vehicle<br>Technology            |                               |                                             |                      |