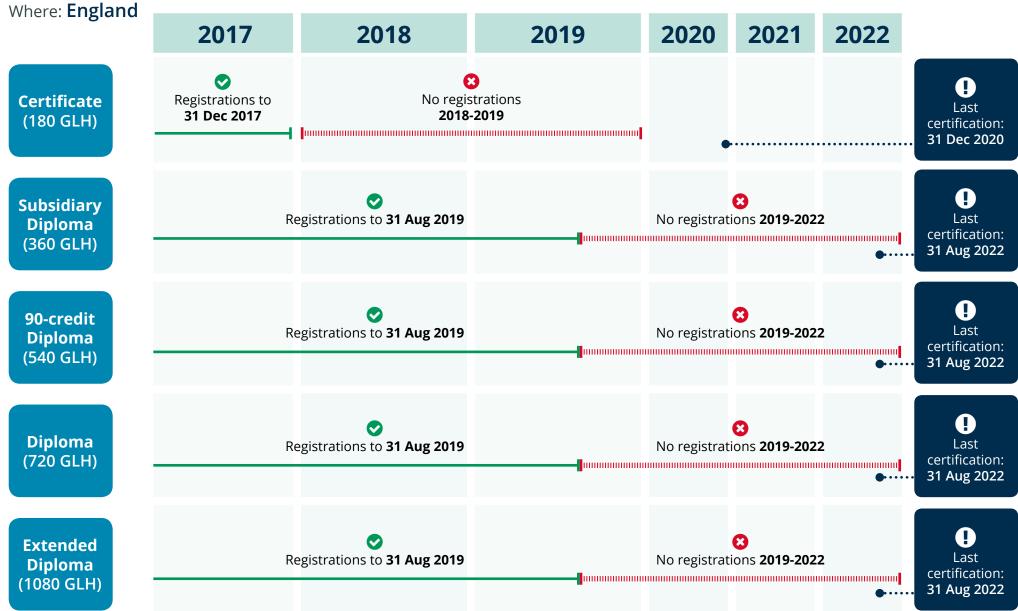

## Engineering

- **Extensions in England**
- Extensions in Wales, Northern Ireland & outside the UK

#### BTEC Nationals in **Engineering**

For info: Performance measures, funding and UCAS in England

Where: **England** 

#### BTEC Nationals in **Engineering**

Where: Wales, Northern Ireland and outside the UK