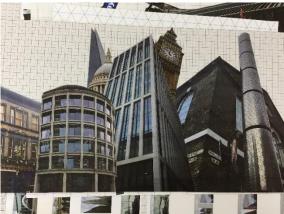

## Comments:

- The candidate's knowledge, understanding and skills are generally adequate, but safe.
- The development process is predictable in the formulation of ideas.
- Investigations show emerging competence in critical understanding of their own ideas and the sources that have informed them.
- Experimentation shows endeavour, and is broadening in the ability to select and use media.
- The recording of ideas shows growing control through the manipulation of digital media.
- Annotation shows an emerging competent understanding of sources, related to personal work and the work of others.
- The final realisation demonstrates a fully emerging competent ability in the understanding of visual language.