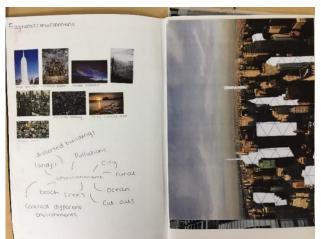

## Comments:

- The candidate's knowledge, understanding and skills are generally adequate, but safe.
- The development process is predictable in the formulation of ideas.
- Investigations show emerging competence in critical understanding of their own ideas and the sources that have informed them.
- Experimentation shows endeavour, and is broadening in the ability to select and use media.
- The recording of ideas shows growing control through the manipulation of digital media.
- Annotation shows an emerging competent understanding of sources, related to personal work and the work of others.
- The final realisation demonstrates a fully emerging competent ability in the understanding of visual language.