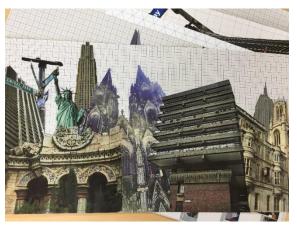

## Comments:

- The candidate's knowledge, understanding and skills are generally adequate, but safe.
- The development process is predictable in the formulation of ideas.
- Investigations show emerging competence in critical understanding of their own ideas and the sources that have informed them.
- Experimentation shows endeavour, and is broadening in the ability to select and use media.
- The recording of ideas shows growing control through the manipulation of digital media.
- Annotation shows an emerging competent understanding of sources, related to personal work and the work of others.
- The final realisation demonstrates a fully emerging competent ability in the understanding of visual language.