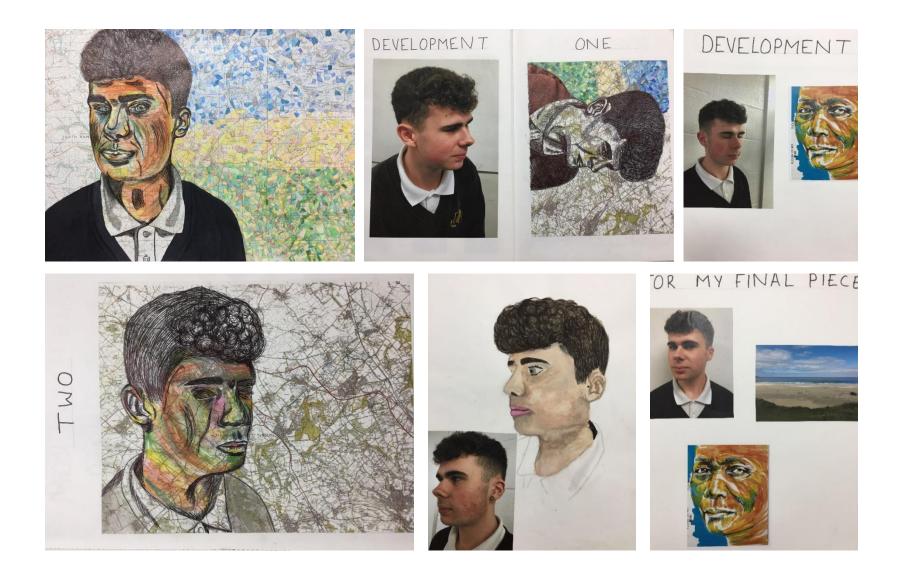

## Comments:

• The candidate's knowledge, understanding and skills are generally adequate, but safe.

• The development process is predictable in the formulation of ideas.

• Investigations show emerging competence in critical understanding of their own ideas and the sources that have informed them.

• Experimentation shows endeavour, and is broadening in the ability to select and use media.

• The recording of ideas shows growing control of the formal elements through drawing and painting, informed by the candidate's own photography.

• Annotation shows an emerging competent understanding of sources, related to personal work and the work of others.

• The final realisation demonstrates a fully emerging competent ability in the understanding of visual language.