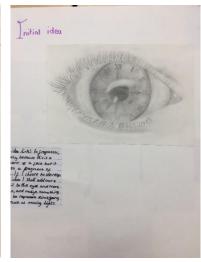

## Comments:

- The development process shows adequate critical understanding of their own ideas and the sources that have informed them.
- Experimentation is straightforward with some evidence of refinement.
- The recording of ideas shows growing control through drawing, informed by their own photography.
- Annotation shows an emerging competent ability to record their own ideas, observations and insights.
- The realisation demonstrates a fully basic understanding of visual language through the application of the formal elements.