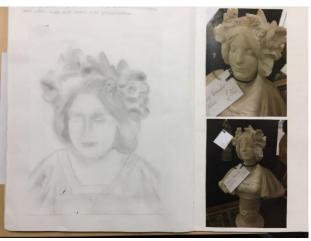

## Comments:

- The development process shows adequate critical understanding of their own ideas and the sources that have informed them.
- Experimentation is straightforward with some evidence of refinement.
- The recording of ideas shows growing control through drawing, informed by their own photography.
- Annotation shows an emerging competent ability to record their own ideas, observations and insights.
- The realisation demonstrates a fully basic understanding of visual language through the application of the formal elements.