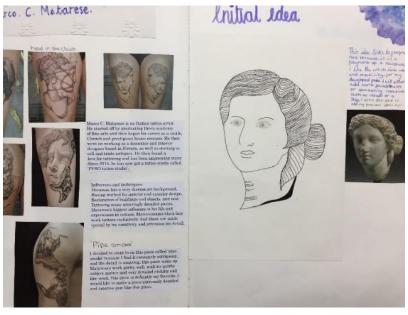

## Comments:

- The development process shows adequate critical understanding of their own ideas and the sources that have informed them.
- Experimentation is straightforward with some evidence of refinement.
- The recording of ideas shows growing control through drawing, informed by their own photography.
- Annotation shows an emerging competent ability to record their own ideas, observations and insights.
- The realisation demonstrates a fully basic understanding of visual language through the application of the formal elements.