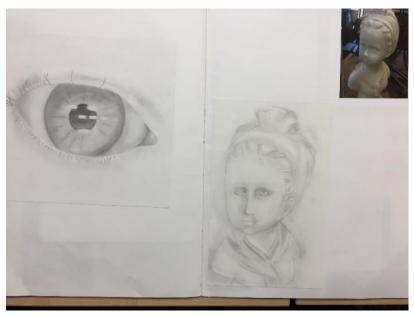

## Comments:

- The development process shows adequate critical understanding of their own ideas and the sources that have informed them.
- Experimentation is straightforward with some evidence of refinement.
- The recording of ideas shows growing control through drawing, informed by their own photography.
- Annotation shows an emerging competent ability to record their own ideas, observations and insights.
- The realisation demonstrates a fully basic understanding of visual language through the application of the formal elements.