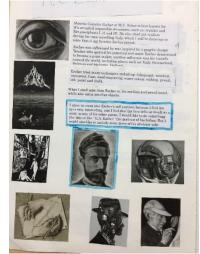

## Comments:

- The development process shows adequate critical understanding of their own ideas and the sources that have informed them.
- Experimentation is straightforward with some evidence of refinement.
- The recording of ideas shows growing control through drawing, informed by their own photography.
- Annotation shows an emerging competent ability to record their own ideas, observations and insights.
- The realisation demonstrates a fully basic understanding of visual language through the application of the formal elements.