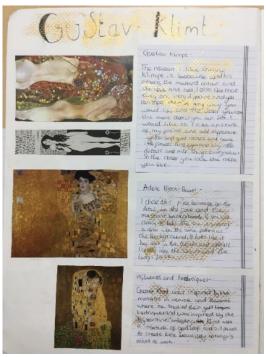

## Comments:

- The development process shows adequate critical understanding of their own ideas and the sources that have informed them.
- Experimentation is straightforward with some evidence of refinement.
- The recording of ideas shows growing control through drawing, informed by their own photography.
- Annotation shows an emerging competent ability to record their own ideas, observations and insights.
- The realisation demonstrates a fully basic understanding of visual language through the application of the formal elements.