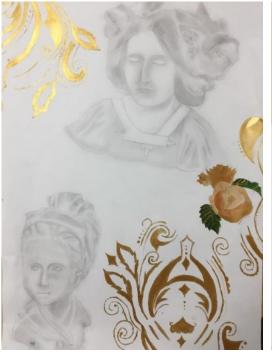

## Comments:

- The development process shows adequate critical understanding of their own ideas and the sources that have informed them.
- Experimentation is straightforward with some evidence of refinement.
- The recording of ideas shows growing control through drawing, informed by their own photography.
- Annotation shows an emerging competent ability to record their own ideas, observations and insights.
- The realisation demonstrates a fully basic understanding of visual language through the application of the formal elements.