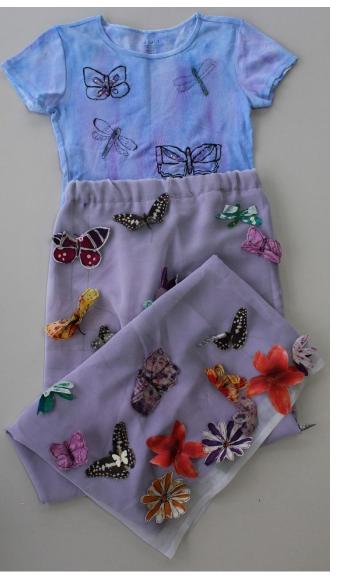

## **Examiner comments:**

- Knowledge, understanding and skills sometimes show a growing control over selection and manipulation of the formal visual elements but at times are unrefined.
- There is evidence of experimentation through a range of constructed textile techniques and processes however these ideas are not always adequately developed or refined.
- This is a body of work, which demonstrates deliberate and simplistic ideas, which are however well referenced and explored through primary source materials and investigations into the work of textile artists.
- Annotation is reflective but can often be descriptive.
- The candidate has fully realised their intentions through the methodical investigations they have pursued.