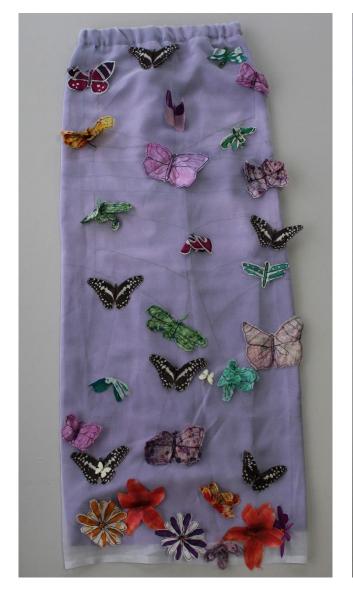

## **Examiner comments:**

- Knowledge, understanding and skills sometimes show a growing control over selection and manipulation of the formal visual elements but at times are unrefined.
- There is evidence of experimentation through a range of constructed textile techniques and processes however these ideas are not always adequately developed or refined.
- This is a body of work, which demonstrates deliberate and simplistic ideas, which are however well referenced and explored through primary source materials and investigations into the work of textile artists.
- Annotation is reflective but can often be descriptive.
- The candidate has fully realised their intentions through the methodical investigations they have pursued.