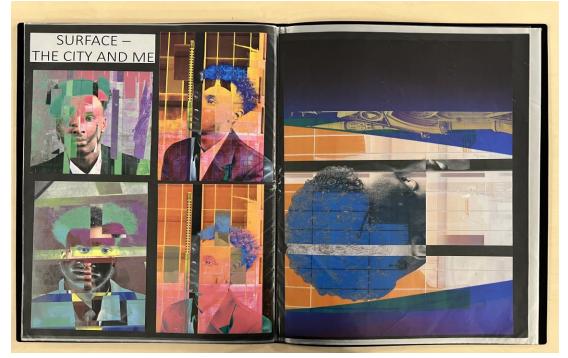

## Examiner comments:

- This submission is fully emerging competent work at the top of level 3 with a total of 36 marks.
- There is evidence of digital photography which has been manipulated by hand and through Photoshop.
- The project is developed in a reflective manner evidencing predictable and safe ideas.
- There is a growing control over the formal elements that have been explored within the submission.
- The candidate shows an emerging competence in their ability to record ideas, observations and insights related to personal work and the work of others through visual and other methods.
- Annotation shows a competent understanding of the variety of sources that they have referenced.
- The candidate produces a meaningful personal response demonstrating a broadening understanding of visual language through their application of the formal elements.