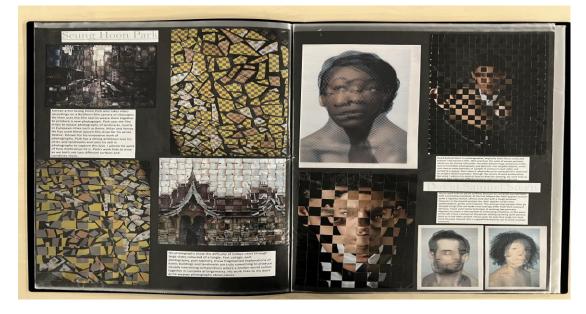

marks.
- There is evidence of digital photography which has been manipulated by hand and through Photoshop.
- The project is developed in a reflective manner evidencing predictable and safe ideas.
- There is a growing control over the formal elements that have been explored within the submission.
- The candidate shows an emerging competence in their ability to record ideas, observations and insights related to personal work and the work of others through visual and other methods.
- Annotation shows a competent understanding of the variety of sources that they have referenced.
- The candidate produces a meaningful personal response demonstrating a broadening understanding of visual language through their application of the formal elements.



## Final outcome





Standard Mark – 36





























Standard Mark – 36