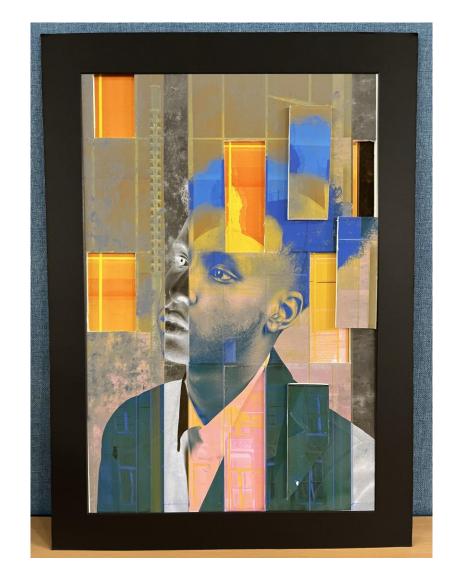

## Examiner comments:

- This submission is fully emerging competent work at the top of level 3 with a total of 36 marks.
- There is evidence of digital photography which has been manipulated by hand and through Photoshop.
- The project is developed in a reflective manner evidencing predictable and safe ideas.
- There is a growing control over the formal elements that have been explored within the submission.
- The candidate shows an emerging competence in their ability to record ideas, observations and insights related to personal work and the work of others through visual and other methods.
- Annotation shows a competent understanding of the variety of sources that they have referenced.
- The candidate produces a meaningful personal response demonstrating a broadening understanding of visual language through their application of the formal elements.