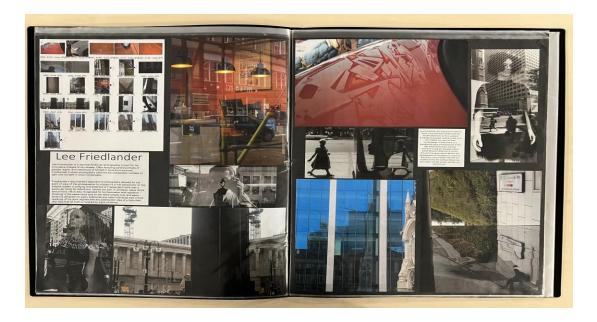

s.
- There is evidence of digital photography which has been manipulated by hand and through Photoshop.
- The project is developed in a reflective manner evidencing predictable and safe ideas.
- There is a growing control over the formal elements that have been explored within the submission.
- The candidate shows an emerging competence in their ability to record ideas, observations and insights related to personal work and the work of others through visual and other methods.
- Annotation shows a competent understanding of the variety of sources that they have referenced.
- The candidate produces a meaningful personal response demonstrating a broadening understanding of visual language through their application of the formal elements.



## Final outcome





Standard Mark – 36





























Standard Mark – 36