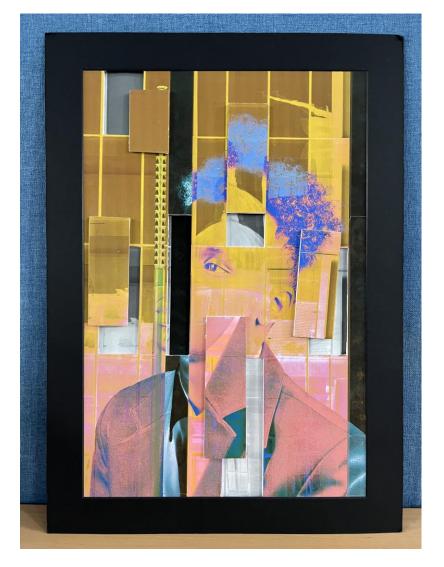

## Examiner comments:

- This submission is fully emerging competent work at the top of level 3 with a total of 36 marks.
- There is evidence of digital photography which has been manipulated by hand and through Photoshop.
- The project is developed in a reflective manner evidencing predictable and safe ideas.
- There is a growing control over the formal elements that have been explored within the submission.
- The candidate shows an emerging competence in their ability to record ideas, observations and insights related to personal work and the work of others through visual and other methods.
- Annotation shows a competent understanding of the variety of sources that they have referenced.
- The candidate produces a meaningful personal response demonstrating a broadening understanding of visual language through their application of the formal elements.