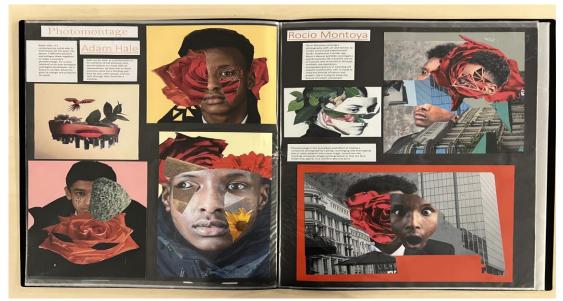

## Examiner comments:

- This submission is fully emerging competent work at the top of level 3 with a total of 36 marks.
- There is evidence of digital photography which has been manipulated by hand and through Photoshop.
- The project is developed in a reflective manner evidencing predictable and safe ideas.
- There is a growing control over the formal elements that have been explored within the submission.
- The candidate shows an emerging competence in their ability to record ideas, observations and insights related to personal work and the work of others through visual and other methods.
- Annotation shows a competent understanding of the variety of sources that they have referenced.
- The candidate produces a meaningful personal response demonstrating a broadening understanding of visual language through their application of the formal elements.