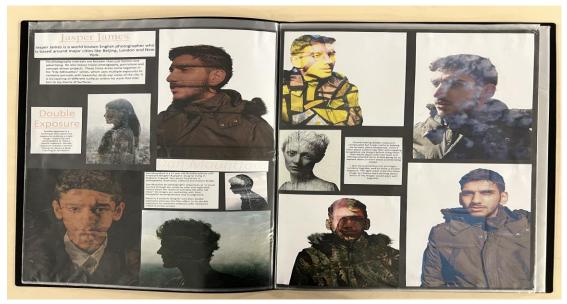

6 marks.
- There is evidence of digital photography which has been manipulated by hand and through Photoshop.
- The project is developed in a reflective manner evidencing predictable and safe ideas.
- There is a growing control over the formal elements that have been explored within the submission.
- The candidate shows an emerging competence in their ability to record ideas, observations and insights related to personal work and the work of others through visual and other methods.
- Annotation shows a competent understanding of the variety of sources that they have referenced.
- The candidate produces a meaningful personal response demonstrating a broadening understanding of visual language through their application of the formal elements.



## Final outcome





Standard Mark – 36





























Standard Mark – 36