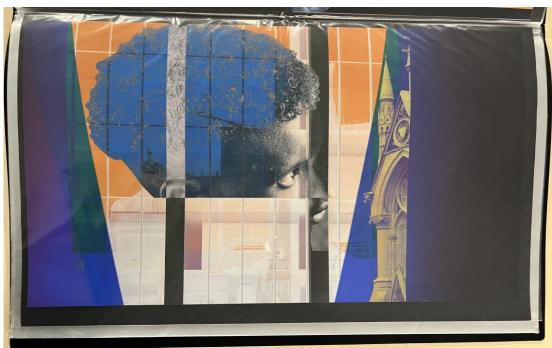

s evidence of digital photography which has been manipulated by hand and through Photoshop.
- The project is developed in a reflective manner evidencing predictable and safe ideas.
- There is a growing control over the formal elements that have been explored within the submission.
- The candidate shows an emerging competence in their ability to record ideas, observations and insights related to personal work and the work of others through visual and other methods.
- Annotation shows a competent understanding of the variety of sources that they have referenced.
- The candidate produces a meaningful personal response demonstrating a broadening understanding of visual language through their application of the formal elements.



## Final outcome





Standard Mark – 36





























Standard Mark – 36