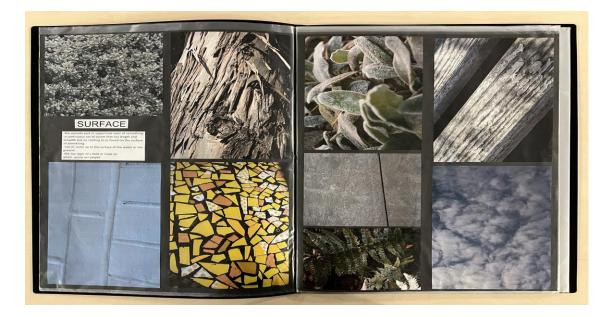

## Examiner comments:

- This submission is fully emerging competent work at the top of level 3 with a total of 36 marks.
- There is evidence of digital photography which has been manipulated by hand and through Photoshop.
- The project is developed in a reflective manner evidencing predictable and safe ideas.
- There is a growing control over the formal elements that have been explored within the submission.
- The candidate shows an emerging competence in their ability to record ideas, observations and insights related to personal work and the work of others through visual and other methods.
- Annotation shows a competent understanding of the variety of sources that they have referenced.
- The candidate produces a meaningful personal response demonstrating a broadening understanding of visual language through their application of the formal elements.