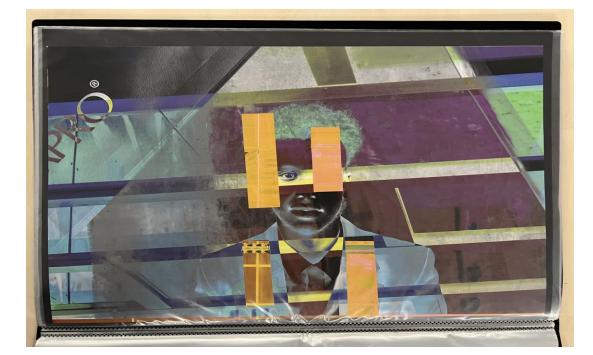

## Examiner comments:

- This submission is fully emerging competent work at the top of level 3 with a total of 36 marks.
- There is evidence of digital photography which has been manipulated by hand and through Photoshop.
- The project is developed in a reflective manner evidencing predictable and safe ideas.
- There is a growing control over the formal elements that have been explored within the submission.
- The candidate shows an emerging competence in their ability to record ideas, observations and insights related to personal work and the work of others through visual and other methods.
- Annotation shows a competent understanding of the variety of sources that they have referenced.
- The candidate produces a meaningful personal response demonstrating a broadening understanding of visual language through their application of the formal elements.