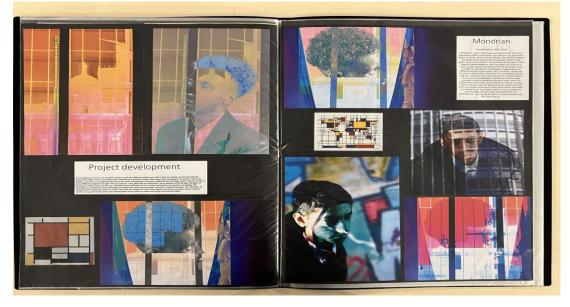

## Examiner comments:

- This submission is fully emerging competent work at the top of level 3 with a total of 36 marks.
- There is evidence of digital photography which has been manipulated by hand and through Photoshop.
- The project is developed in a reflective manner evidencing predictable and safe ideas.
- There is a growing control over the formal elements that have been explored within the submission.
- The candidate shows an emerging competence in their ability to record ideas, observations and insights related to personal work and the work of others through visual and other methods.
- Annotation shows a competent understanding of the variety of sources that they have referenced.
- The candidate produces a meaningful personal response demonstrating a broadening understanding of visual language through their application of the formal elements.