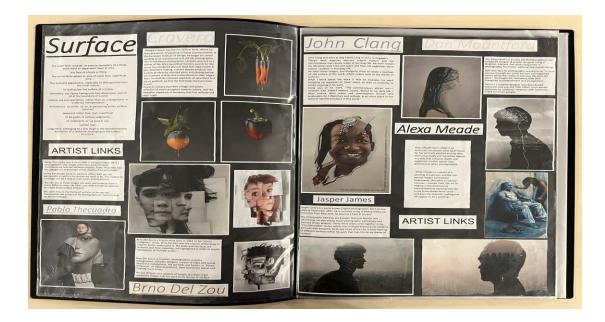

## Examiner comments:

- This submission is fully emerging competent work at the top of level 3 with a total of 36 marks.
- There is evidence of digital photography which has been manipulated by hand and through Photoshop.
- The project is developed in a reflective manner evidencing predictable and safe ideas.
- There is a growing control over the formal elements that have been explored within the submission.
- The candidate shows an emerging competence in their ability to record ideas, observations and insights related to personal work and the work of others through visual and other methods.
- Annotation shows a competent understanding of the variety of sources that they have referenced.
- The candidate produces a meaningful personal response demonstrating a broadening understanding of visual language through their application of the formal elements.