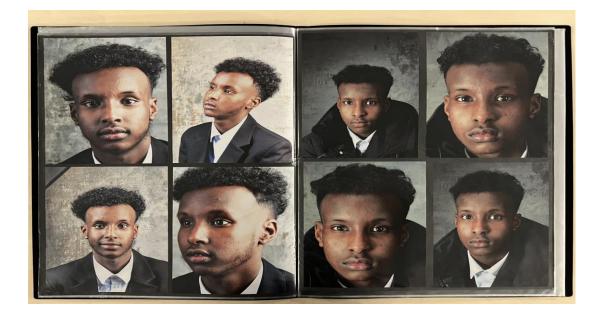

- There is evidence of digital photography which has been manipulated by hand and through Photoshop.
- The project is developed in a reflective manner evidencing predictable and safe ideas.
- There is a growing control over the formal elements that have been explored within the submission.
- The candidate shows an emerging competence in their ability to record ideas, observations and insights related to personal work and the work of others through visual and other methods.
- Annotation shows a competent understanding of the variety of sources that they have referenced.
- The candidate produces a meaningful personal response demonstrating a broadening understanding of visual language through their application of the formal elements.



## Final outcome





Standard Mark – 36





























Standard Mark – 36