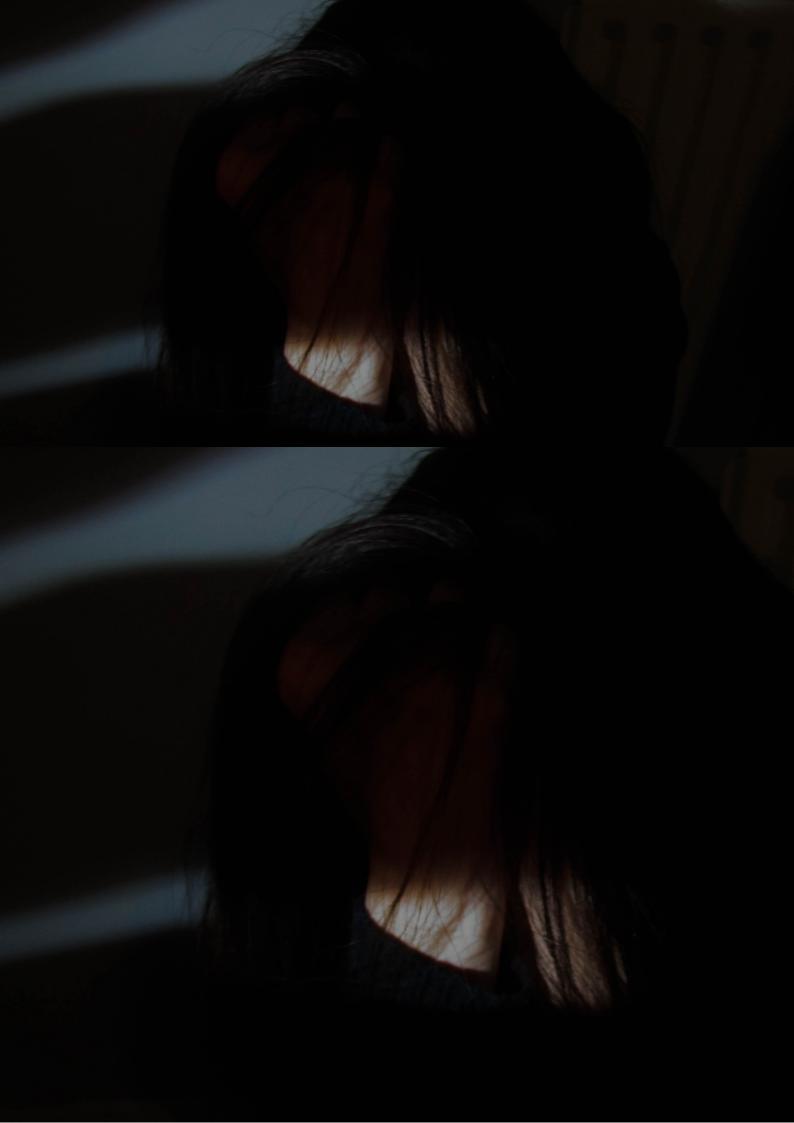

This photo stood out for me as it makes me think of many things as the photo could portray many different things . the eye draws your attention, as if its looking into your soul, the photo makes the viewer question if the person is in fear, going through domestic abuse, frightened, running away, escaping or could be the one stalking another person . this photo reminds me of someone escaping from another being and there eye explaining where they are . however this photograph is only of an eye so we cannot be certain who or what the person is going through but it makes you question who they are .To make you intrigued to find out more about the **anonymous** person in the photo. i n my next photoshoot i need to improve on taking more photos and not rushing it.