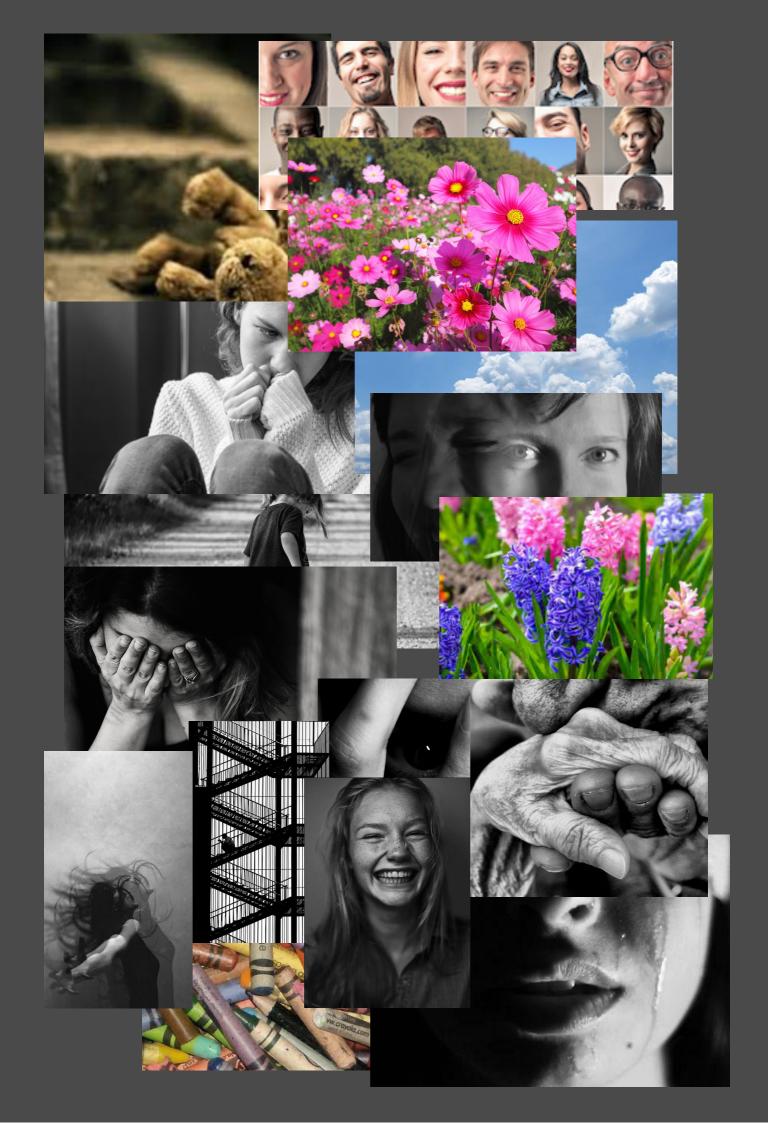

in this folder i chose these photos as the photos show many different emotions and atmospheres number 1; fear, 2; danger 3; shocked, supernatural, peace, 6; ghost like, unnatural figure 8; horror, 9; loneliness, 10; abandonment.

i picked these four photos as they stood out to me, the innocence and purity of the young girl however being so young the photos show a sense of isolation, loneliness the majority of these phots shows the young girls facial expression as sad, showing the girl is maybe mooring or grieving over someone or something. in the last photo i shows he girl s clenching onto her Teddy as if the person she is grieving over as if is the last thing she has left of the person she lost, showing no matter someones age we all go through things throughout our lives and our childhoods are very different.