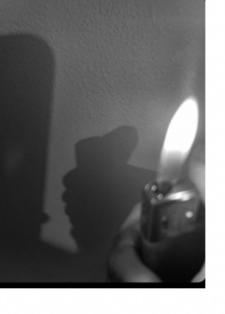

for this photo shoot i based my idea and theme of **darkness shadows**, The fear of the dark (and all of its shadows) is a common for people to be **scared** of, because our eyes tend to play tricks on us when the lights are low. A jacket hanging on the door can easily morph into a **silhouette**, and a pile of blankets could suddenly look like someone lurking in your bed. For my shoot the photo i have inserted on the right i based the photo on **dark humanoid figures**, commonly known as shadow people, they can be extremely scary and **unsettling** to people who experience seeing them. however defining exactly what shadow people are and if they are actually **paranormal** or is it a human.