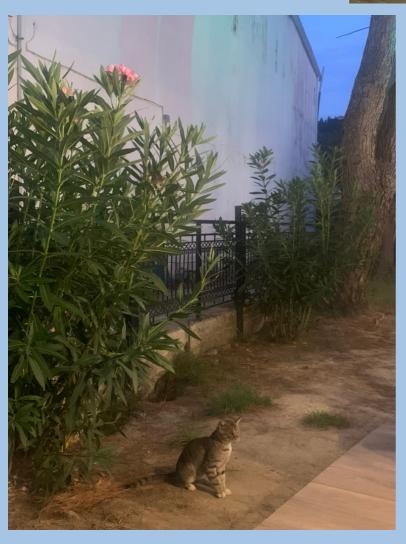

THIS PHOTO IS OF A
STRAY CAT WHO
MAKES ME THNK OF
ABANDMENT LIKE A
MOTHER ABANDING
THEIR CHILD.

No. Albanda In Canada Ass atease se stop the dance, cried out, aspecially provide the face in For In Camp Aut scorning rest for But scorning rest, lor to ance, he instantly began again h Florid Bis sance, he instantly began again, though carried home, exhausted, on a su War. were a bran-new man resolved shutter, Me were a bran-new man resolved to beat 55 aut of sight, or perish. more dances, and there were was nearly and there was cake, there was negus, and there was a great s of Cold Roast, and there was a great piece (Boiled, and there were mince-pies, and eer. But the great effect of the evening the Roast and Boiled, when the dog, mind! The sort of man who s better than vou or I