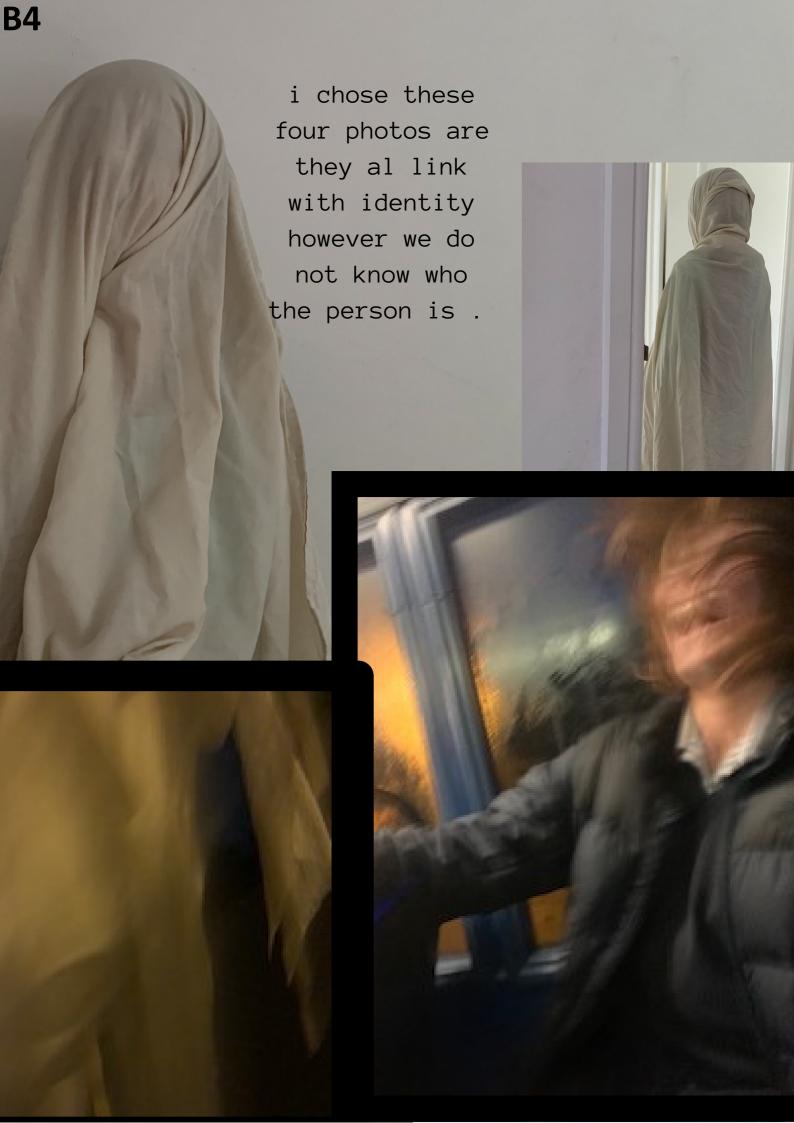

for this A5 folder it reminded me of illusions and a idea of horror as the photos are blurry and for example the eye, who's eye is it? what emotion's are they feeling. The fourth photo for me is my best edit as it is in the majority of my folders as the face blur links with many of my photoshoots, linking with, horror, a sense of illusions and a supernatural atmosphere through the use of two faces.