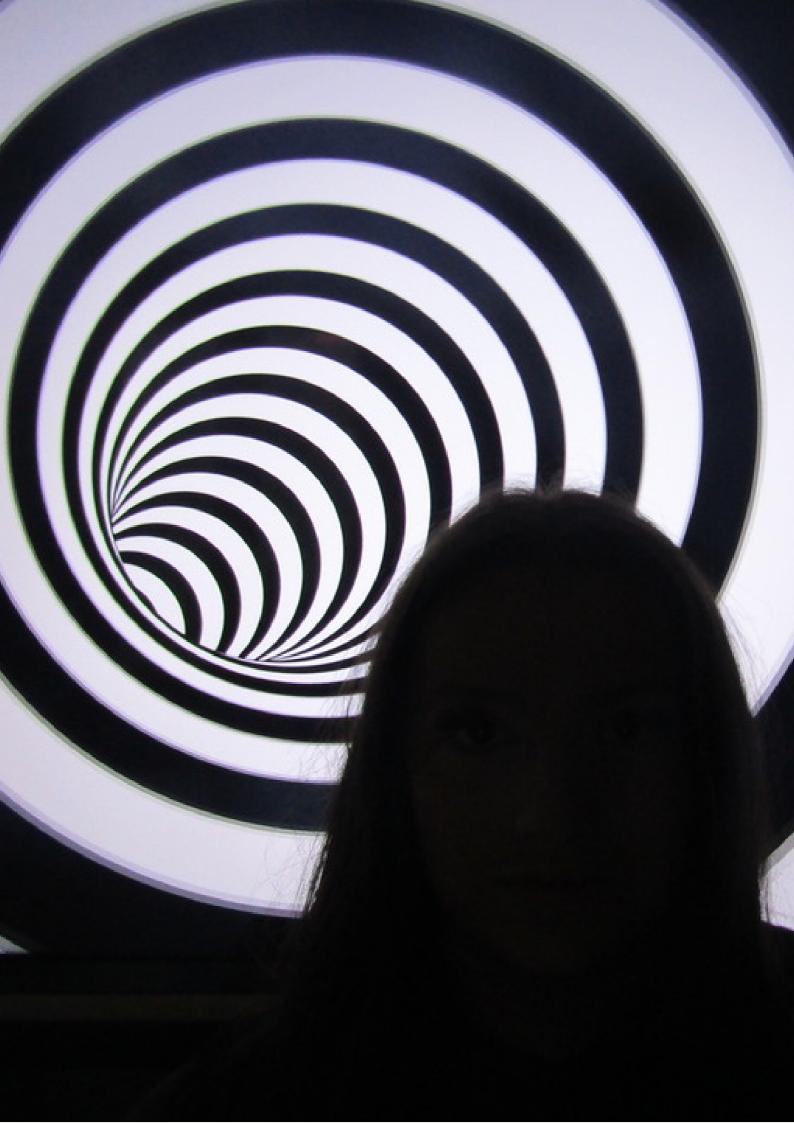

for this photo shoot i used a projector with a image in the background, to create the effect of illusions as they link with the universe, i used black and white lines for the background as it links with the idea of escape as usually the lines symbolise escape and make me think of escape.

for example for one of my ohoto, i used a black and white circle illusion background for a sense of someone escaping furthermore on one of my other photos the background was blue, purple, white and pink which links to the uniervse as it looked like a galaxay in the background of the photo. What i think went well in this photoshoot is the photos came out how i would like in my nex photoshoot i hope to take more and have more of variety of photos to chose.