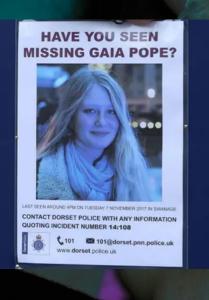

A teenager whose body was found on a Dorset clifftop after an 11-day search had been anxious about the imminent release from jail of a man she told police had raped her when she was 16, an inquest jury has heard.diagnosed with post-traumatic stress disorder after the alleged rape and was worried that the man she had accused was about to be freed. On the day she vanished as no one believed her she was so scared of ever seeing the man again she took herself to a cliftop and stood there until he froze to dealth.

IMG\_1876.PNG 5 July 2022 at 09:27:46

for this shoot i was inspired by the storyline of Gaia pope a girl who no one believe she tragically took her own life showing awareness to others. Most of my photos show loneliness and a depressed atmosphere and state. this photo specifically stood out to me as i liked the placement of the cloud as the sun is shinning through the clouds and creates. feel that the clouds are trapping the sun and also metaphorically the girl is the sun and being trapped by things around her, i also liked he different colours of blue . the photoshoot also shows different photos of a young girl each photo shows a different emotion, fear sadness, abandonment, happiness for example the photo with a teddybear stood out to me as it shows abandonment and she's holding on to the last thing she has possibly it belonged to the person or been given by-the person furthermore it also shows loneliness and isolation through the use of holding the teddy so tight and the expression on the young girls face showing how distraught she is and grieving at a lost one.