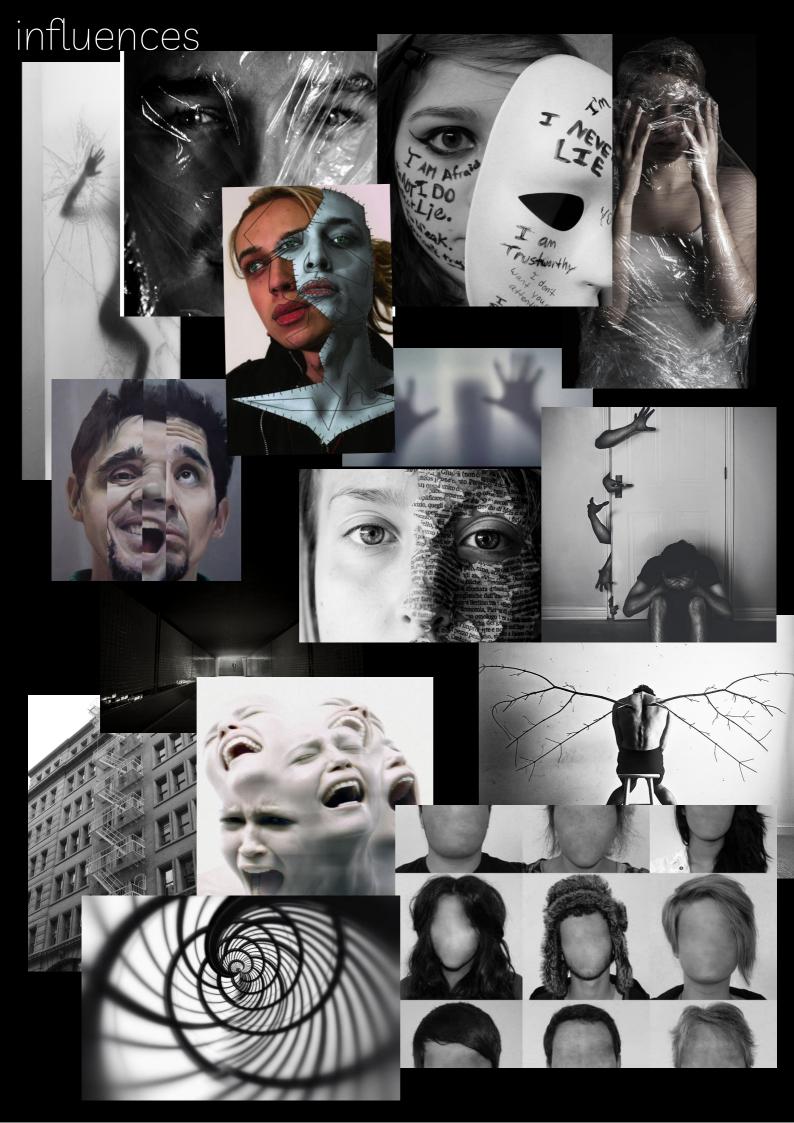

### INFLUENCES

In the movie it shows 5
emotions Joy, Sadness, Fear,
Anger and Disgust. Each
emotion is depicted in the film
as its own separate character:
in the film

man becomes invisible to stalk and terrorize his exgirlfriend, the movie shows the process of overcoming deceptions and illusions to reach truth. The invisible man torments her By blaming his brother for the Invisible Man's behavior and denying

Christain boltanski ,uses photographs of murder ,death , mental health extra blows the photos up and puts tem in frames to show peoples individual story .

IMG\_0813.JPG

22 February 2022 at 17:37:50 Canon PowerShot SX420 IS