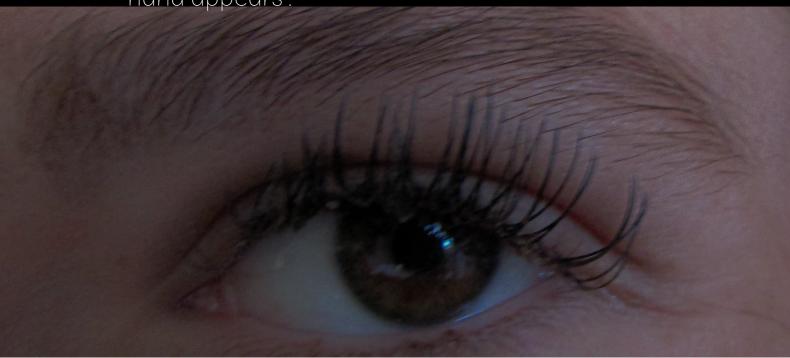

This photo stood out for me as it makes me think of many things as the photo could portray many different things . the eye draws your attention, as if its looking into your soul, the photo makes the viewer question if the person is in fear, going through domestic abuse, frightened, running away, escaping or could be the one stalking another person . this photo reminds me of someone escaping from another being and there eye explaining where they are . however this photograph is only of an eye so we cannot be certain who or what the person is going through but it makes you question who they are .To make you intrigued to find out more about the **anonymous** person in the photo. i n my next photoshoot i need to improve on taking more photos and not rushing it.