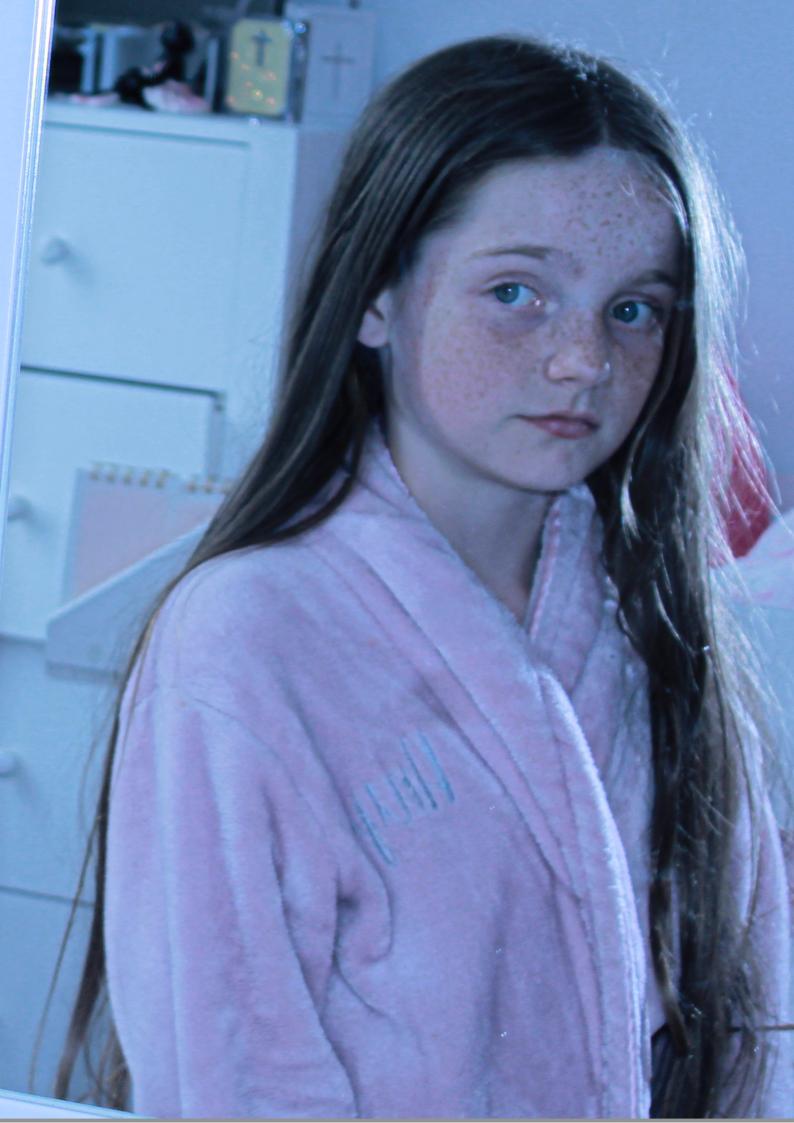

This photo stood out for me as it makes me think of many things as the photo could portray many different things . the eye draws your attention, as if its looking into your soul, the photo makes the viewer question if the person is in fear, going through domestic abuse, frightened, running away, escaping or could be the one stalking another person . this photo reminds me of someone escaping from another being and there eye explaining where they are . however this photograph is only of an eye so we cannot be certain who or what the person is going through but it makes you question who they are .To make you intrigued to find out more about the **anonymous** person in the photo. i n my next photoshoot i need to improve on taking more photos and not rushing it.

IMG\_1876.PNG 5 July 2022 at 09:27:46

for this shoot i was inspired by the storyline of Gaia pope a girl who no one believe she tragically took her own life showing awareness to others. Most of my photos show loneliness and a depressed atmosphere and state. this photo specifically stood out to me as i liked the placement of the cloud as the sun is shinning through the clouds and creates. feel that the clouds are trapping the sun and also metaphorically the girl is the sun and being trapped by things around her, i also liked he different colours of blue . the photoshoot also shows different photos of a young girl each photo shows a different emotion, fear sadness, abandonment, happiness for example the photo with a teddybear stood out to me as it shows abandonment and she's holding on to the last thing she has possibly it belonged to the person or been given by-the person furthermore it also shows loneliness and isolation through the use of holding the teddy so tight and the expression on the young girls face showing how distraught she is and grieving at a lost one.