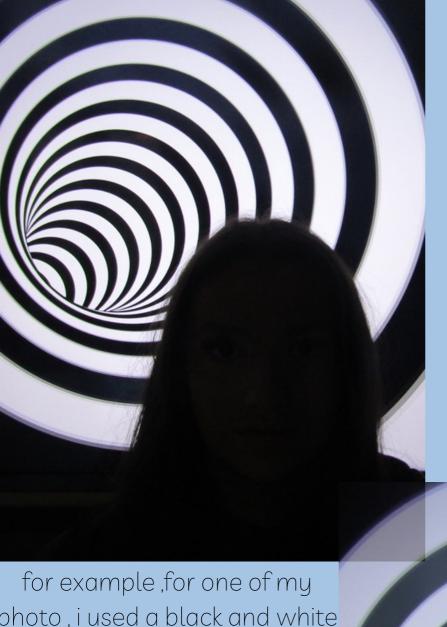

for this photo shoot i used a projector with a image in the background, to create the effect of illusions as they link with the universe, i used black and white lines for the background as it links with the idea of escape as usually the lines symbolise escape and make me think of escape.

for example for one of my ohoto, i used a black and white circle illusion background for a sense of someone escaping furthermore on one of my other photos the background was blue, purple, white and pink which links to the uniervse as it looked like a galaxay in the background of the photo. What i think went well in this photoshoot is the photos came out how i would like in my nex photoshoot i hope to take more and have more of variety of photos to chose.