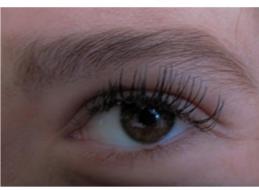

This photo stood out for me as it makes me think of many things as the photo could portray many different things . the eye draws your attention, as if its looking into your soul, the photo makes the viewer question if the person is in fear, going through domestic abuse, frightened, running away, escaping or could be the one stalking another person . this photo reminds me of someone escaping from another being and there eye explaining where they are . however this photograph is only of an eye so we cannot be certain who or what the person is going through but it makes you question who they are .To make you intrigued to find out more about the **anonymous** person in the photo. i n my next photoshoot i need to improve on taking more photos and not rushing it.