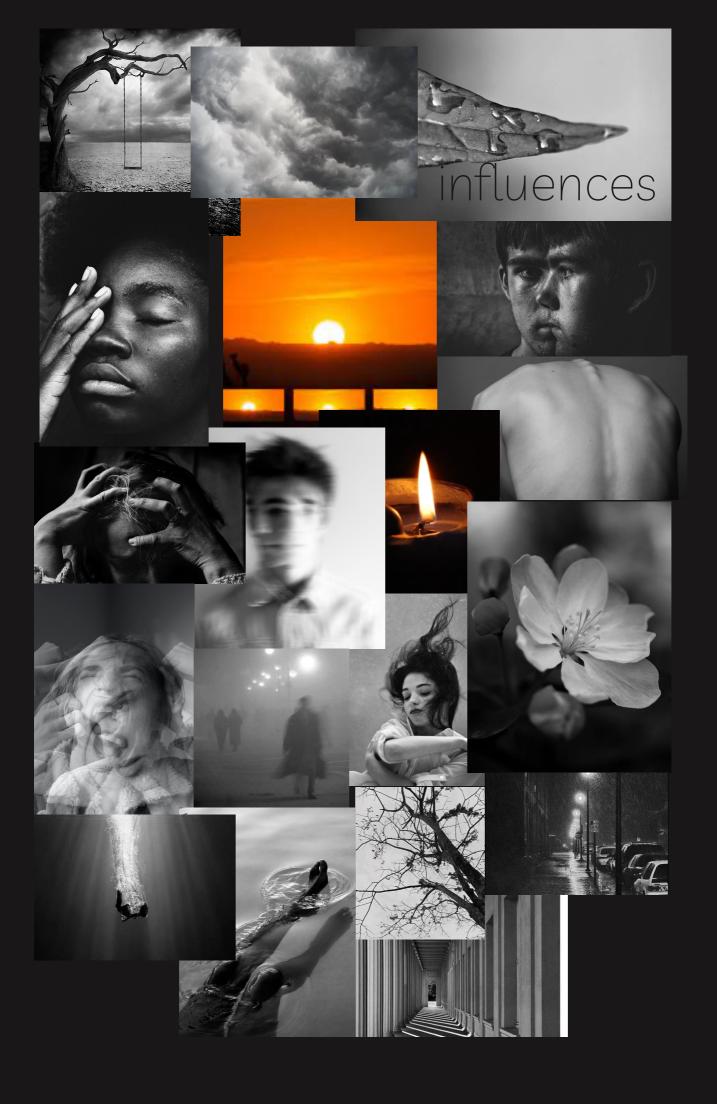

The overarching theme of 'Escape' inspires the candidate to consider ideas related to memory, emotion, body image and mental health. The candidate includes several written and visual mind maps and demonstrates endeavour in the selection of secondary sources used to inform their investigation, including music, film and the conceptual work of photographer, film maker and painter Christian Boltanski.

The candidate evidences a broadening approach to their investigation with photoshoots, digital and darkroom experiments. Ideas are refined through a process of experimentation and review, with the exploration of projected imagery layered together to create an individual presentation format.

Across the submission, the candidate evidences some technical competency and growing control in their understanding of composition, viewpoint and light using analogue and digital photography. Ideas, observations, and insights are documented through descriptive but meaningful annotation that supports the development of ideas: "For this photo shoot I used a projector with the image in the background to create the effect of illusion".

The candidate evidences an emerging competent ability to create outcomes that fully realise their photographic intentions and embodies their investigation, interest and influences.

For the submission to be more secure within Performance Level 3, Emerging Competent, the candidate could demonstrate a greater understanding of technical issues through experimenting, recording, and the overall presentation of their visual journey.