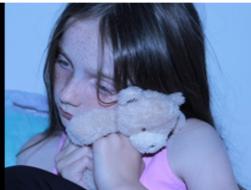

IMG\_1876.PNG 5 July 2022 at 09:27:46

for this shoot i was inspired by the storyline of Gaia pope a girl who no one believe she tragically took her own life showing awareness to others. Most of my photos show loneliness and a depressed atmosphere and state. this photo specifically stood out to me as i liked the placement of the cloud as the sun is shinning through the clouds and creates. feel that the clouds are trapping the sun and also metaphorically the girl is the sun and being trapped by things around her, i also liked he different colours of blue . the photoshoot also shows different photos of a young girl each photo shows a different emotion, fear sadness, abandonment, happiness for example the photo with a teddybear stood out to me as it shows abandonment and she's holding on to the last thing she has possibly it belonged to the person or been given by-the person furthermore it also shows loneliness and isolation through the use of holding the teddy so tight and the expression on the young girls face showing how distraught she is and grieving at a lost one.