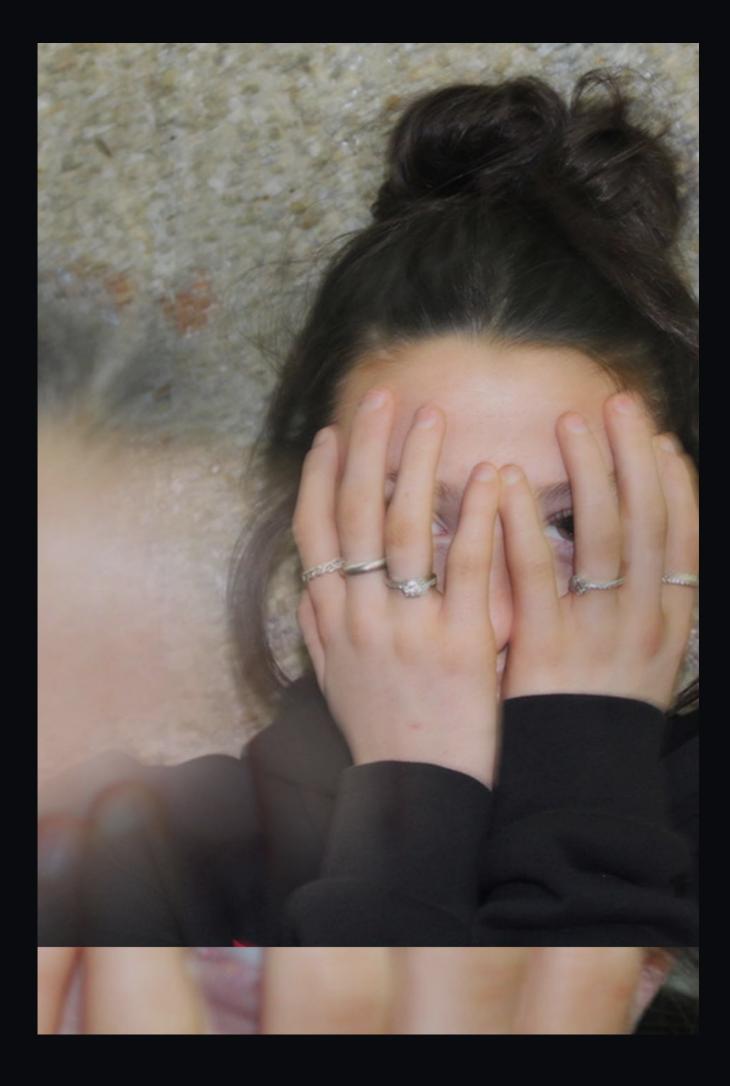

This photo stood out for me as it makes me think of many things as the photo could portray many different things . the eye draws your attention, as if its looking into your soul, the photo makes the viewer question if the person is in fear, going through domestic abuse, frightened, running away, escaping or could be the one stalking another person . this photo reminds me of someone escaping from another being and there eye explaining where they are . however this photograph is only of an eye so we cannot be certain who or what the person is going through but it makes you question who they are .To make you intrigued to find out more about the **anonymous** person in the photo. i n my next photoshoot i need to improve on taking more photos and not rushing it.