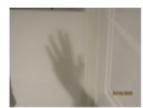

IMG\_0735.JPG

26 October 2021 at 19:19:05 Canon PowerShot SX420 IS

some photos in this shot have a blurred atmosphere creating a effect of who the hand belongs to whois it? where? why is there a hand? the blurred hand implies someones is there who shouldn't be there like in a horror film when hand appears.