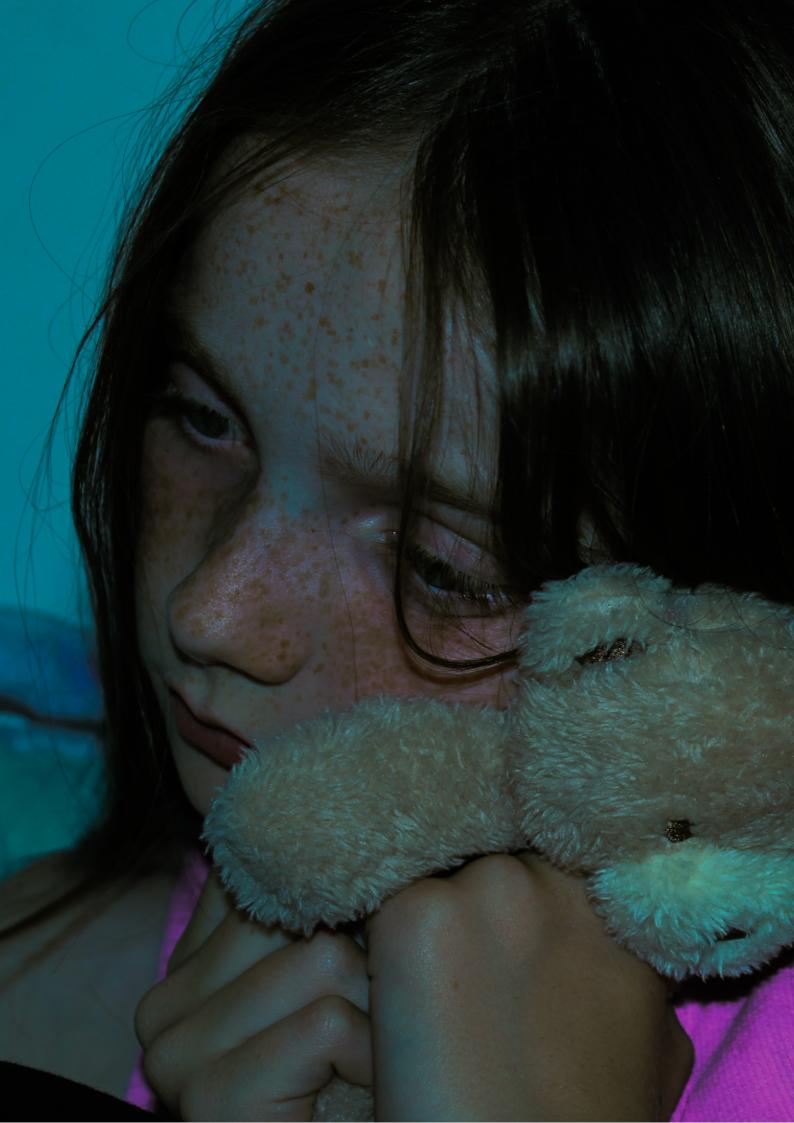

IMG\_1876.PNG 5 July 2022 at 09:27:46

for this shoot i was inspired by the storyline of Gaia pope a girl who no one believe she tragically took her own life showing awareness to others. Most of my photos show loneliness and a depressed atmosphere and state. this photo specifically stood out to me as i liked the placement of the cloud as the sun is shinning through the clouds and creates. feel that the clouds are trapping the sun and also metaphorically the girl is the sun and being trapped by things around her, i also liked he different colours of blue . the photoshoot also shows different photos of a young girl each photo shows a different emotion, fear sadness, abandonment, happiness for example the photo with a teddybear stood out to me as it shows abandonment and she's holding on to the last thing she has possibly it belonged to the person or been given by-the person furthermore it also shows loneliness and isolation through the use of holding the teddy so tight and the expression on the young girls face showing how distraught she is and grieving at a lost one.

i picked these four photos as they stood out to me, the innocence and purity of the young girl however being so young the photos show a sense of isolation, loneliness the majority of these phots shows the young girls facial expression as sad, showing the girl is maybe mooring or grieving over someone or something. in the last photo i shows he girl s clenching onto her Teddy as if the person she is grieving over as if is the last thing she has left of the person she lost, showing no matter someones age we all go through things throughout our lives and our childhoods are very different.