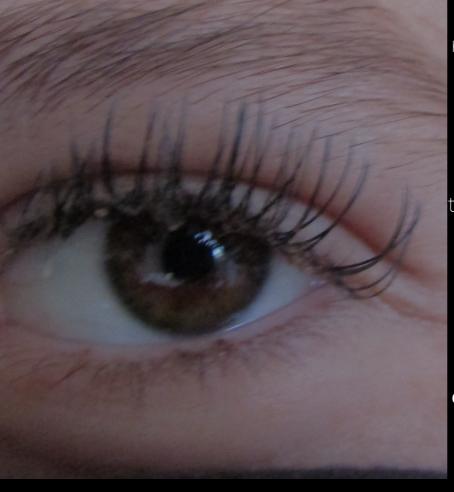

This photo stood out for me as it makes me think of many things as the photo could portray many different things . the eye draws your attention, as if its looking into your soul, the photo makes the viewer question if the person is in fear, going through domestic abuse, frightened, running away, escaping or could be the one stalking another person . this photo reminds me of someone escaping from another being and there eye explaining where they are . however this photograph is only of an eye so we cannot be certain who or what the person is going through but it makes you question who they are .To make you intrigued to find out more about the **anonymous** person in the photo. i n my next photoshoot i need to improve on taking more photos and not rushing it.