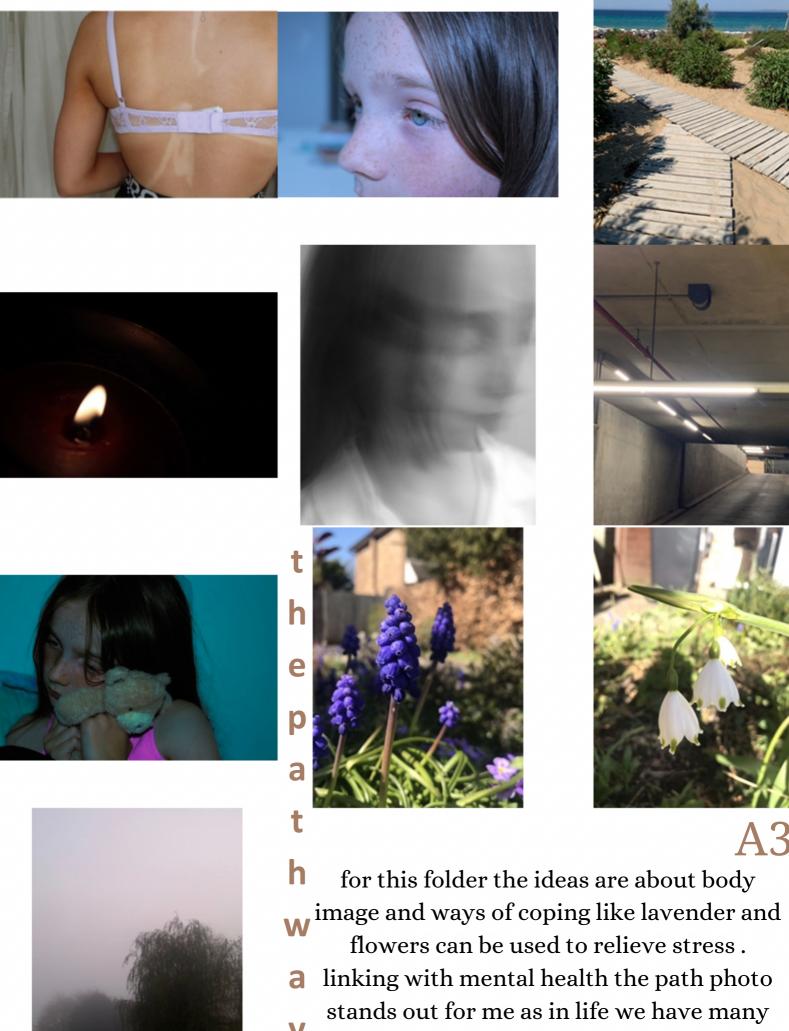

IMG\_1876.PNG 5 July 2022 at 09:27:46

for this shoot i was inspired by the storyline of Gaia pope a girl who no one believe she tragically took her own life showing awareness to others. Most of my photos show loneliness and a depressed atmosphere and state. this photo specifically stood out to me as i liked the placement of the cloud as the sun is shinning through the clouds and creates. feel that the clouds are trapping the sun and also metaphorically the girl is the sun and being trapped by things around her, i also liked he different colours of blue . the photoshoot also shows different photos of a young girl each photo shows a different emotion, fear sadness, abandonment, happiness for example the photo with a teddybear stood out to me as it shows abandonment and she's holding on to the last thing she has possibly it belonged to the person or been given by-the person furthermore it also shows loneliness and isolation through the use of holding the teddy so tight and the expression on the young girls face showing how distraught she is and grieving at a lost one.

i picked these four photos as they stood out to me, the innocence and purity of the young girl however being so young the photos show a sense of isolation, loneliness the majority of these phots shows the young girls facial expression as sad, showing the girl is maybe mooring or grieving over someone or something. in the last photo i shows he girl s clenching onto her Teddy as if the person she is grieving over as if is the last thing she has left of the person she lost, showing no matter someones age we all go through things throughout our lives and our childhoods are very different.