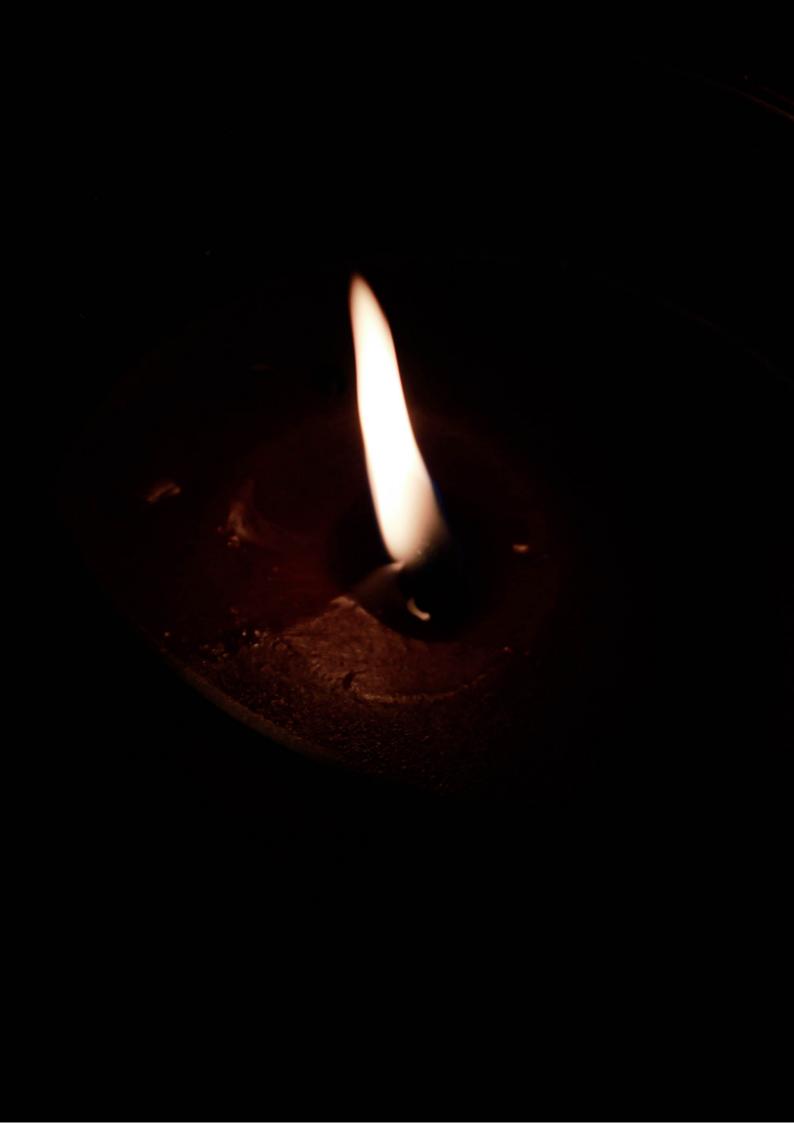

flames

for my A8 folder my thoughts were based on flames the sky and the atmosphere it creates a sense of warmth however the darkness of some f the photos makes me think of the individual feeling scared, unsafe as the dark could be portrayed in many different ways and normally many people are scared f darkness as it correlates with danger as the world we live in could be a dangerous place.