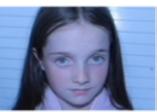

IMG\_1876.PNG 5 July 2022 at 09:27:46

for this shoot i was inspired by the storyline of Gaia pope a girl who no one believe she tragically took her own life showing awareness to others. Most of my photos show loneliness and a depressed atmosphere and state. this photo specifically stood out to me as i liked the placement of the cloud as the sun is shinning through the clouds and creates. feel that the clouds are trapping the sun and also metaphorically the girl is the sun and being trapped by things around her, i also liked he different colours of blue . the photoshoot also shows different photos of a young girl each photo shows a different emotion, fear sadness, abandonment, happiness for example the photo with a teddybear stood out to me as it shows abandonment and she's holding on to the last thing she has possibly it belonged to the person or been given by-the person furthermore it also shows loneliness and isolation through the use of holding the teddy so tight and the expression on the young girls face showing how distraught she is and grieving at a lost one.