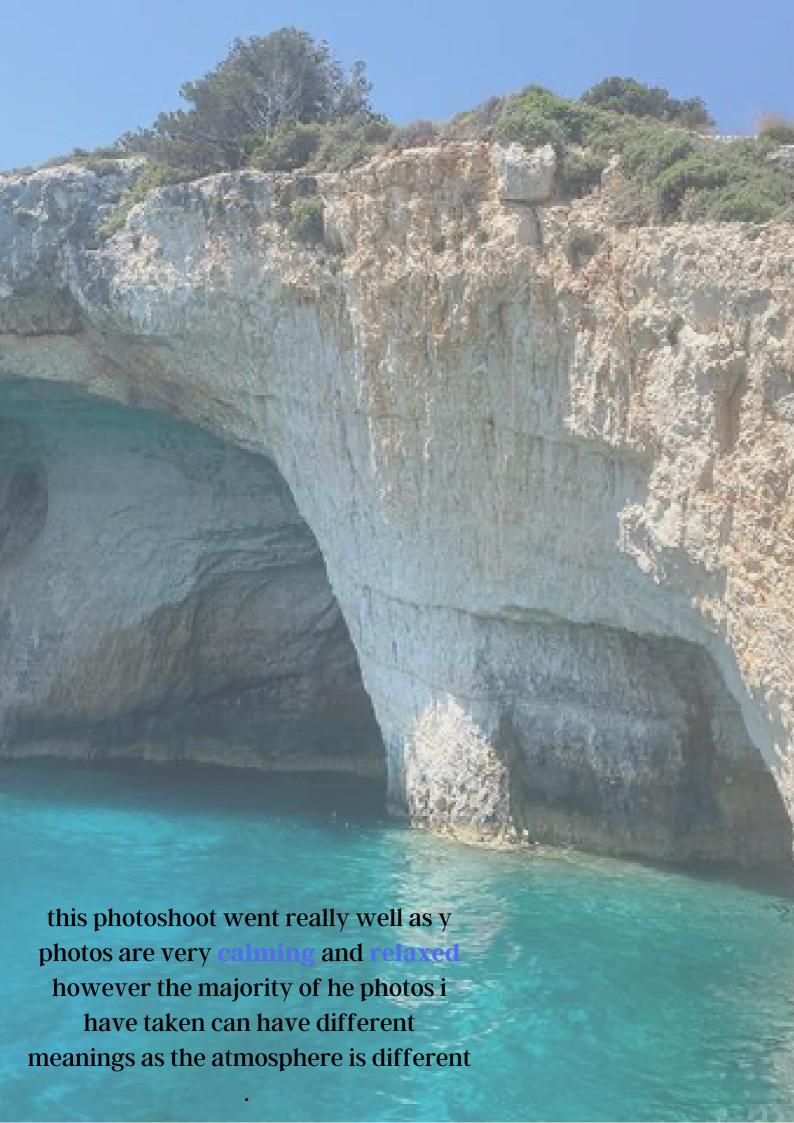

### photos;

for this shoot, my thoughts were about breaking free, running away and escaping reality. the photos i have taken support the idea of running away as they are photos taken in Zante, Greece were the atmosphere feels calming relaxed but many stories behind the photo . for tis photo , it looks calming, relaxed, chilled, the placement of he sky and the pastel colours show the relaxing a stress free surroundings, however there is a child drowning who needed help in the very background . which shows the dark side of the photo as the child is hidden which also shows the abandonment of a innocent child without their adult nearby.