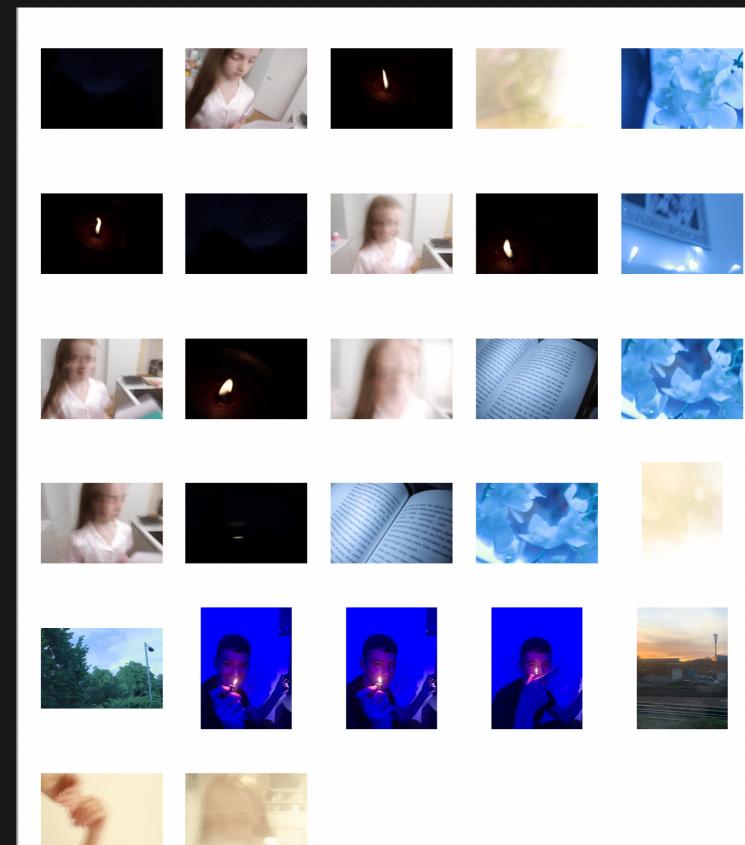

IMG\_1876.PNG 5 July 2022 at 09:27:46

for this shoot i was inspired by the storyline of Gaia pope a girl who no one believe she tragically took her own life showing awareness to others. Most of my photos show loneliness and a depressed atmosphere and state. this photo specifically stood out to me as i liked the placement of the cloud as the sun is shinning through the clouds and creates. feel that the clouds are trapping the sun and also metaphorically the girl is the sun and being trapped by things around her, i also liked he different colours of blue . the photoshoot also shows different photos of a young girl each photo shows a different emotion, fear sadness, abandonment, happiness for example the photo with a teddybear stood out to me as it shows abandonment and she's holding on to the last thing she has possibly it belonged to the person or been given by-the person furthermore it also shows loneliness and isolation through the use of holding the teddy so tight and the expression on the young girls face showing how distraught she is and grieving at a lost one.

for this A5 folder it reminded me of illusions and a idea of horror as the photos are blurry and for example the eye, who's eye is it? what emotion's are they feeling. The fourth photo for me is my best edit as it is in the majority of my folders as the face blur links with many of my photoshoots, linking with, horror, a sense of illusions and a supernatural atmosphere through the use of two faces.

in this folder i chose these photos as the photos show many different emotions and atmospheres number 1; fear, 2; danger 3; shocked, supernatural, peace, 6; ghost like, unnatural figure 8; horror, 9; loneliness, 10; abandonment.

where are you?

10

covered up

for my A7 folder the photographs give a sense of a supernatural atmosphere in the 5 th photo the girls face is disfigured like something or someone pulling out her soul . correlating with the material wrapped round the figure the photos are very mysterious, many people associated fog with ghosts as the atmosphere of fog also creates a blurry atmosphere which is very unsettling.

i picked these four photos as they stood out to me, the innocence and purity of the young girl however being so young the photos show a sense of isolation, loneliness the majority of these phots shows the young girls facial expression as sad, showing the girl is maybe mooring or grieving over someone or something. in the last photo i shows he girl s clenching onto her Teddy as if the person she is grieving over as if is the last thing she has left of the person she lost, showing no matter someones age we all go through things throughout our lives and our childhoods are very different.