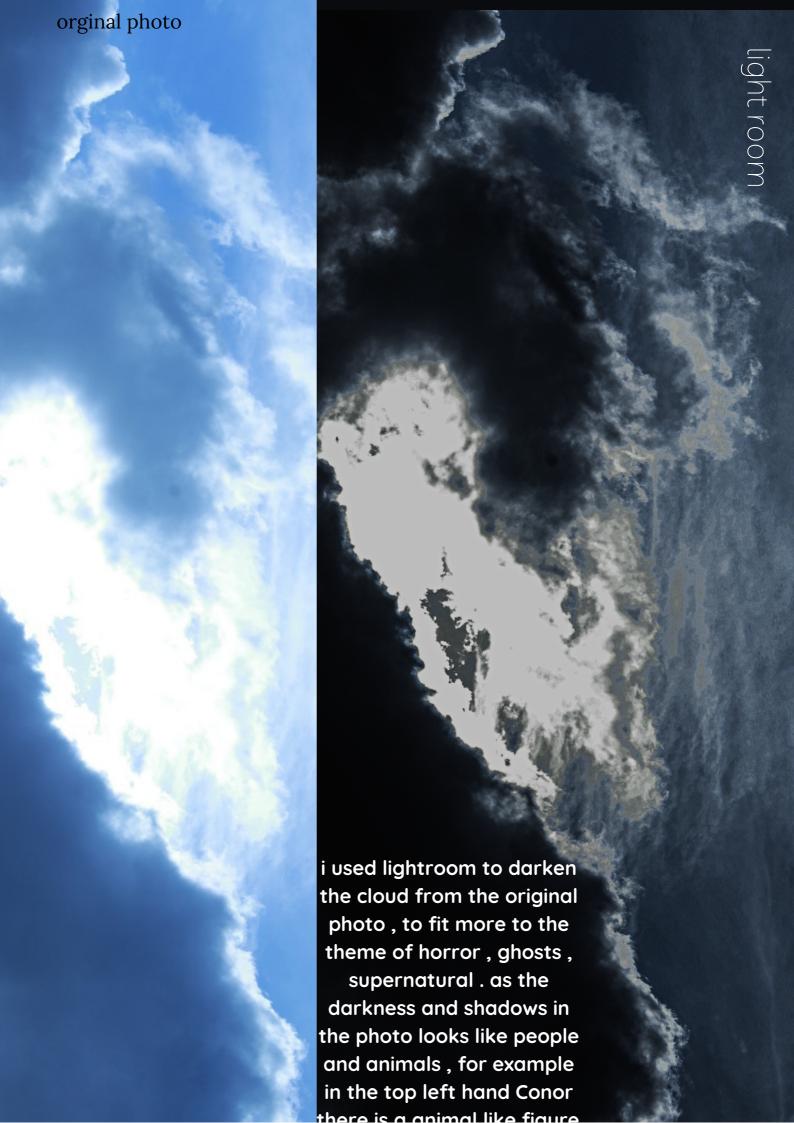

nightmare ghostly darkness mystery



While Nina is perfect for the role of the White Swan, Lily personifies the Black Swan. As rivalry between the two dancers transforms into a twisted friendship, Nina's dark side begins to emerge.



"'Breathe Me' is about feeling worried, generally anxious. Being overwhelmed by your own inner dialogue



town who begins to suspect a **sinister** secret being kept from its residents by the man who runs it, a couple who, after the having strange things happening to her.



death of their unborn child, adopt a psychopathic nine-yearold girl with a mysterious past.



A young woman, dealing with anorexia, meets an unconventional doctor who challenges her to face her condition and embrace life, empathise with people with anorexia and their families.











# DERF





























breathe

In this photo the majority of the photographs are of a young girl portrayed as innocent young however the atmosphere is gloomy, blurry creating a sense of danger maybe foreshadowing danger yet to come.

A1













at ease

this folder, the photos are very light colours and the scenery is very peaceful and calming .more so this folder reminds me of the film mamma mia following colours and atmosphere, cal and peceful through the colours as they are very ligh, futhermore the water and sunse which are lnked peace and feeling a ease.



paths to go down and everyones path in life
s is different like our mental healths .which is
completely normal.









i see you

**A4** 

A red poppy is a symbol of both Remembrance and hope for a peaceful