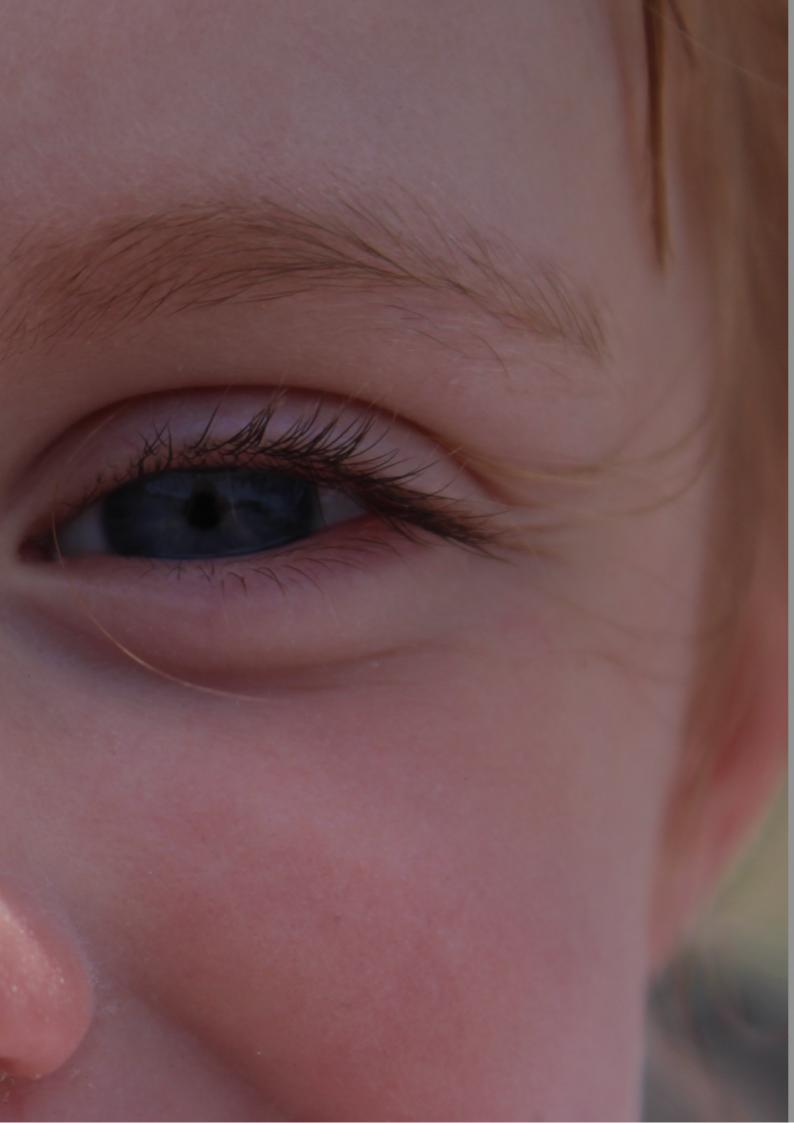

This photo stood out for me as it makes me think of many things as the photo could portray many different things . the eye draws your attention, as if its looking into your soul, the photo makes the viewer question if the person is in fear, going through domestic abuse, frightened, running away, escaping or could be the one stalking another person . this photo reminds me of someone escaping from another being and there eye explaining where they are . however this photograph is only of an eye so we cannot be certain who or what the person is going through but it makes you question who they are .To make you intrigued to find out more about the **anonymous** person in the photo. i n my next photoshoot i need to improve on taking more photos and not rushing it.