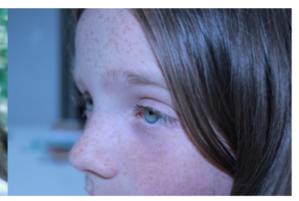

This photo stood out for me as it makes me think of many things as the photo could portray many different things . the eye draws your attention, as if its looking into your soul, the photo makes the viewer question if the person is in fear, going through domestic abuse, frightened, running away, escaping or could be the one stalking another person . this photo reminds me of someone escaping from another being and there eye explaining where they are . however this photograph is only of an eye so we cannot be certain who or what the person is going through but it makes you question who they are .To make you intrigued to find out more about the **anonymous** person in the photo. i n my next photoshoot i need to improve on taking more photos and not rushing it.