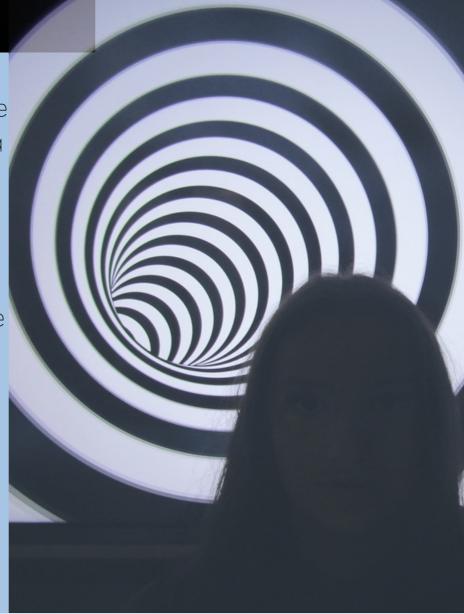

for this photo shoot i used a projector with a image in the background, to create the effect of illusions as they link with the universe, i used black and white lines for the background as it links with the idea of escape as usually the lines symbolise escape and make me think of escape.

for example for one of my ohoto, i used a black and white circle illusion background for a sense of someone escaping furthermore on one of my other photos the background was blue, purple, white and pink which links to the uniervse as it looked like a galaxay in the background of the photo. What i think went well in this photoshoot is the photos came out how i would like in my nex photoshoot i hope to take more and have more of variety of photos to chose.