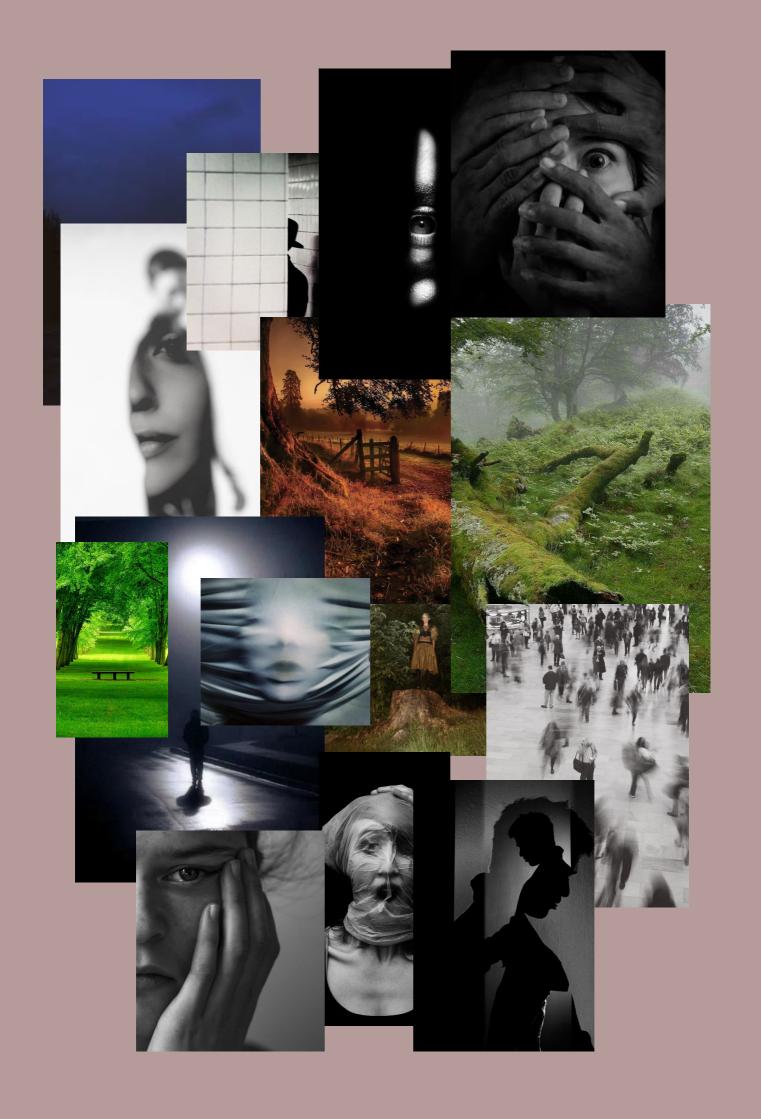

for this A5 folder it reminded me of illusions and a idea of horror as the photos are blurry and for example the eye, who's eye is it? what emotion's are they feeling. The fourth photo for me is my best edit as it is in the majority of my folders as the face blur links with many of my photoshoots, linking with, horror, a sense of illusions and a supernatural atmosphere through the use of two faces.

in this folder i chose these photos as the photos show many different emotions and atmospheres number 1; fear, 2; danger 3; shocked, supernatural, peace, 6; ghost like, unnatural figure 8; horror, 9; loneliness, 10; abandonment.

where are you?

10

covered up

for my A7 folder the photographs give a sense of a supernatural atmosphere in the 5 th photo the girls face is disfigured like something or someone pulling out her soul . correlating with the material wrapped round the figure the photos are very mysterious, many people associated fog with ghosts as the atmosphere of fog also creates a blurry atmosphere which is very unsettling.