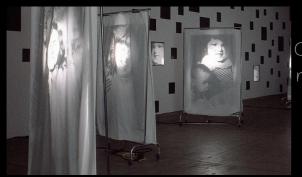

The candidate evidences a broadening approach to their investigation with photoshoots, digital and darkroom experiments. Ideas are refined through a process of experimentation and review, with the exploration of projected imagery layered together to create an individual presentation format.

Christain boltanski ,uses photographs of murder ,death , mental health extra blows the photos up and puts tem in frames to show peoples individual story .

IMG\_0813.JPG

22 February 2022 at 17:37:50 Canon PowerShot SX420 IS