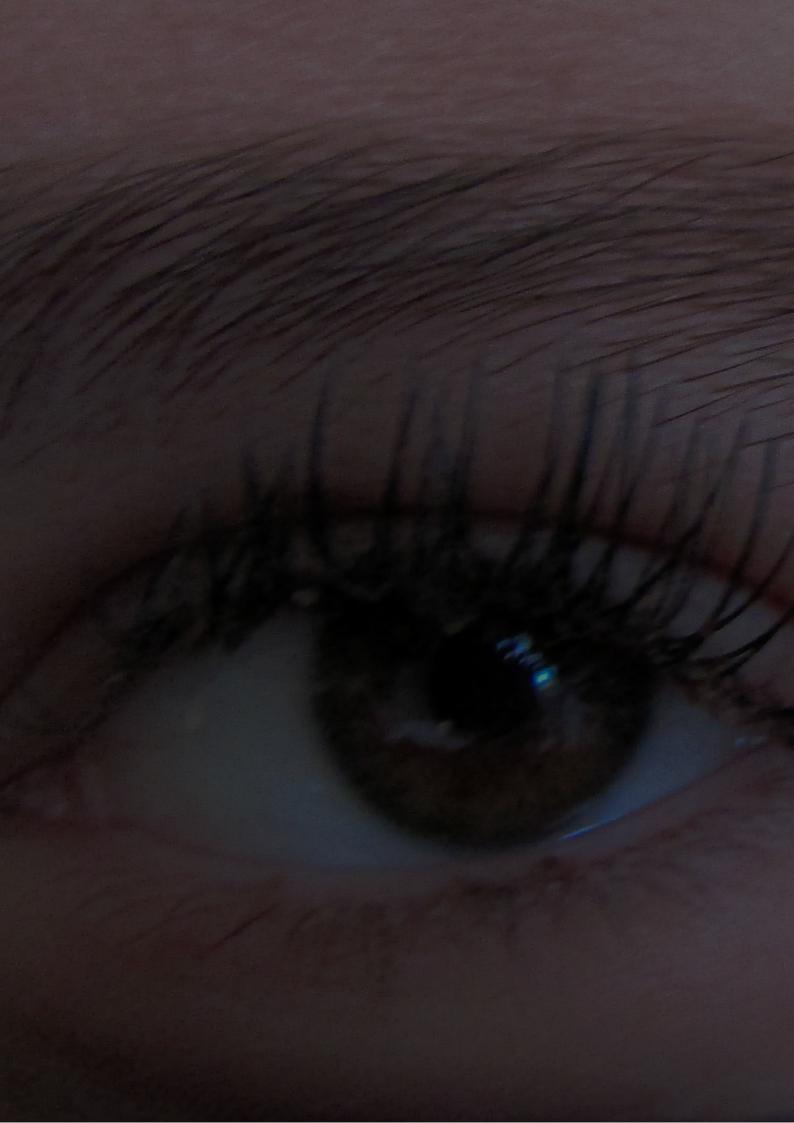

This photo stood out for me as it makes me think of many things as the photo could portray many different things . the eye draws your attention, as if its looking into your soul, the photo makes the viewer question if the person is in fear, going through domestic abuse, frightened, running away, escaping or could be the one stalking another person . this photo reminds me of someone escaping from another being and there eye explaining where they are . however this photograph is only of an eye so we cannot be certain who or what the person is going through but it makes you question who they are .To make you intrigued to find out more about the **anonymous** person in the photo. i n my next photoshoot i need to improve on taking more photos and not rushing it.