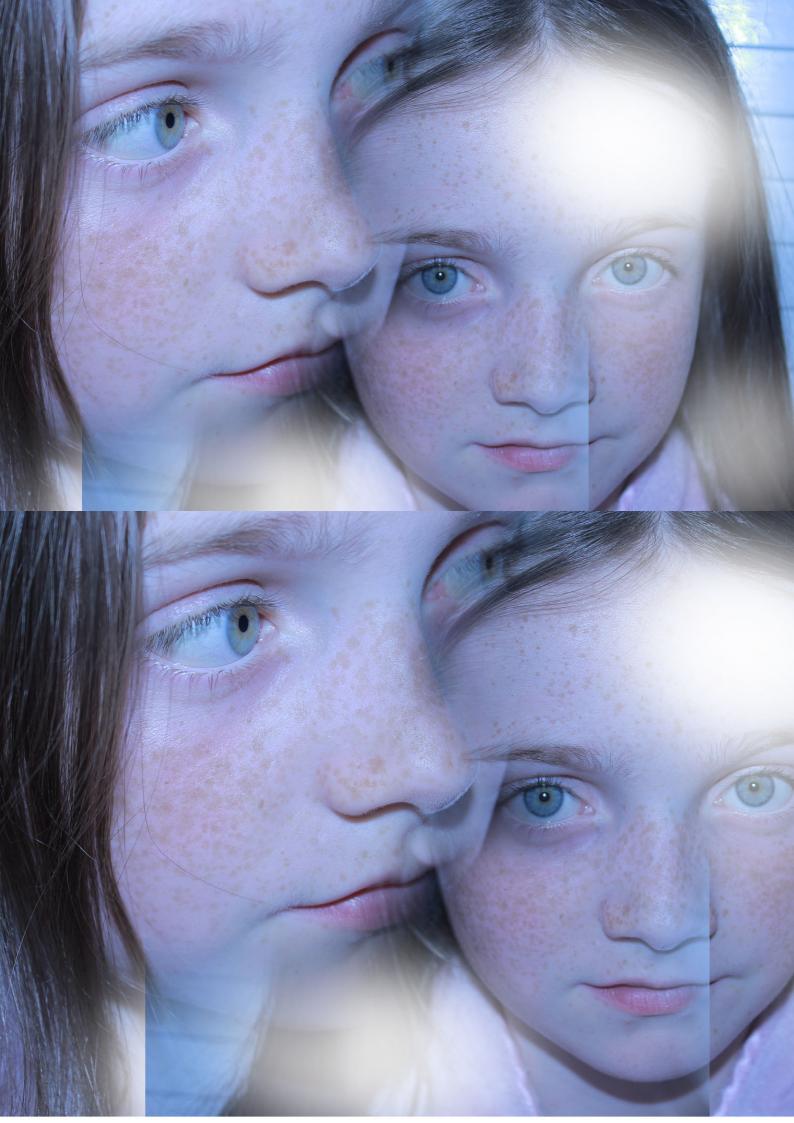

This photo stood out for me as it makes me think of many things as the photo could portray many different things . the eye draws your attention, as if its looking into your soul, the photo makes the viewer question if the person is in fear, going through domestic abuse, frightened, running away, escaping or could be the one stalking another person . this photo reminds me of someone escaping from another being and there eye explaining where they are . however this photograph is only of an eye so we cannot be certain who or what the person is going through but it makes you question who they are .To make you intrigued to find out more about the **anonymous** person in the photo. i n my next photoshoot i need to improve on taking more photos and not rushing it.

for this A5 folder it reminded me of illusions and a idea of horror as the photos are blurry and for example the eye, who's eye is it? what emotion's are they feeling. The fourth photo for me is my best edit as it is in the majority of my folders as the face blur links with many of my photoshoots, linking with, horror, a sense of illusions and a supernatural atmosphere through the use of two faces.