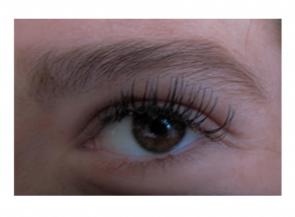

This photo stood out for me as it makes me think of many things as the photo could portray many different things . the eye draws your attention, as if its looking into your soul, the photo makes the viewer question if the person is in fear, going through domestic abuse, frightened, running away, escaping or could be the one stalking another person . this photo reminds me of someone escaping from another being and there eye explaining where they are . however this photograph is only of an eye so we cannot be certain who or what the person is going through but it makes you question who they are .To make you intrigued to find out more about the **anonymous** person in the photo. i n my next photoshoot i need to improve on taking more photos and not rushing it.