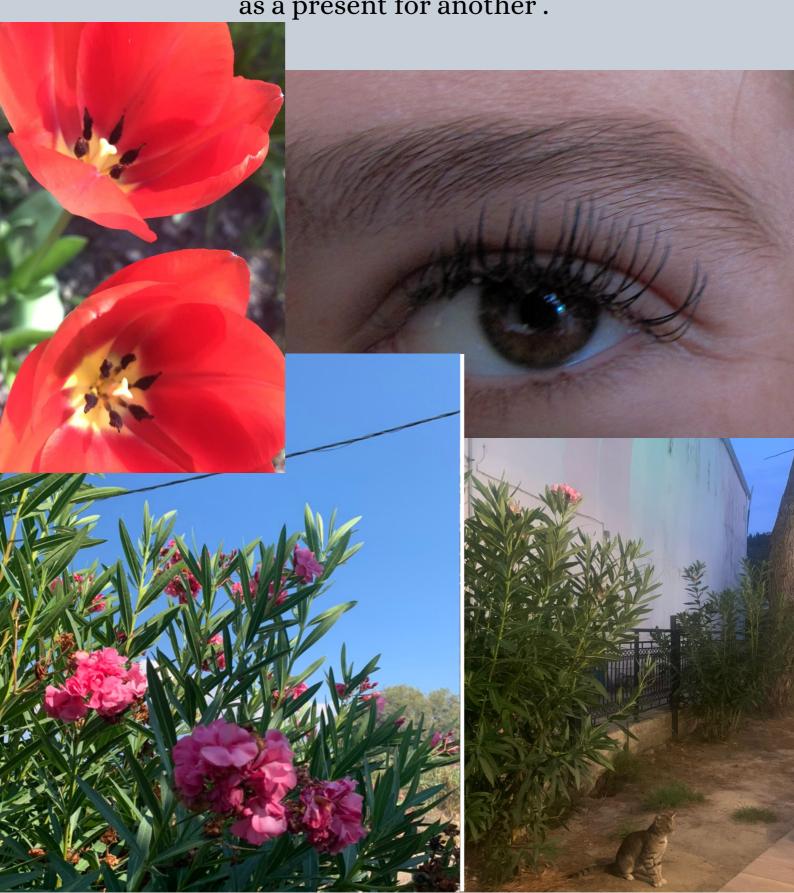

### **B3**

the 4 photos show love and passion, peace, giving someone flowers or seeing flowers usually reminds us of a los one for examplle; war poppies are for rememberer, however many people give another floowers to show here love for them, or as a present for another.