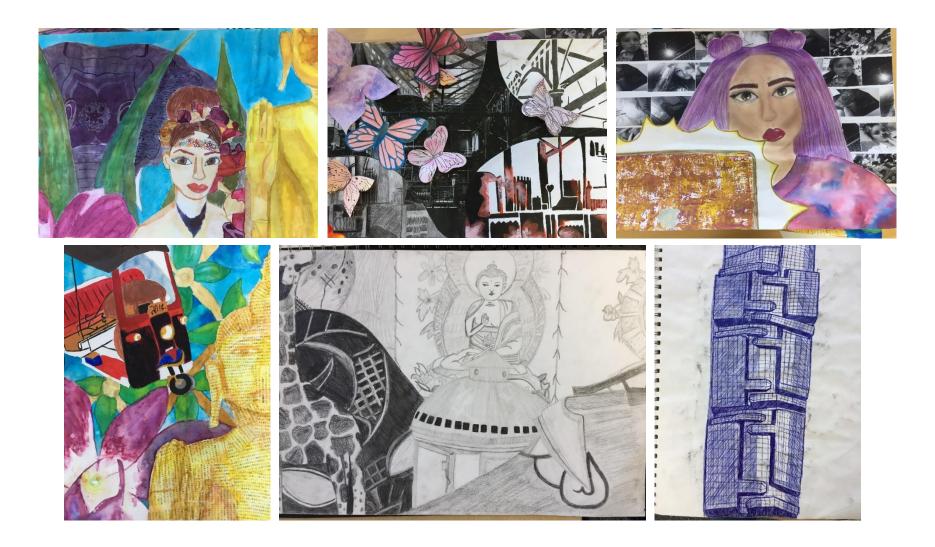

## Comments:

• There is evidence that knowledge, understanding and skills are generally adequate, but safe.

• The development of ideas through investigations shows competent and consistent ability.

• The refinement of ideas are driven by insights gained through a process of experimentation and review.

• There is evidence of a growing control of the formal elements through drawing, painting and photography.

• Annotation of ideas is reflective and relevant to intentions.

• The candidate's personal response shows mostly emerging competence in their understanding of visual language.