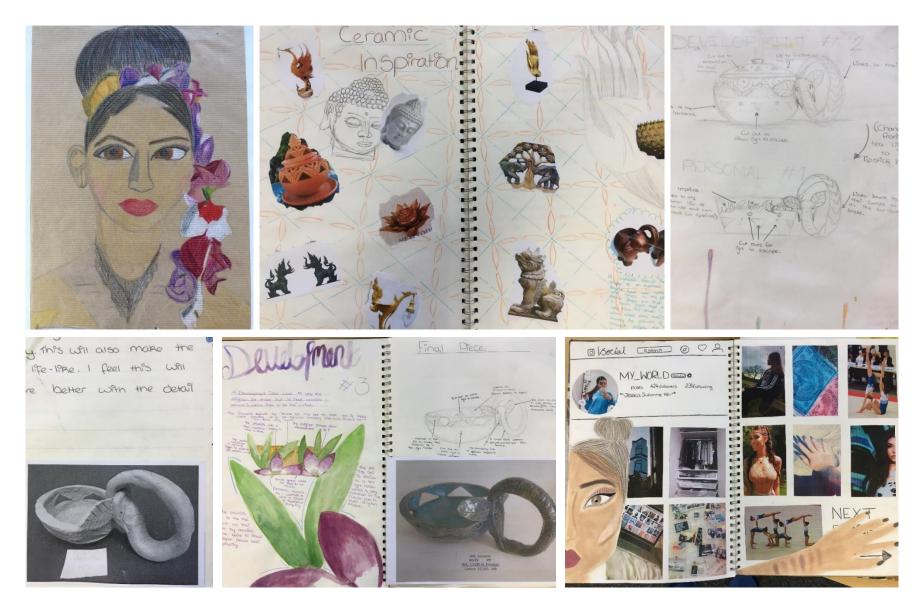

## Comments:

• There is evidence that knowledge, understanding and skills are generally adequate, but safe.

• The development of ideas through investigations shows competent and consistent ability.

• The refinement of ideas are driven by insights gained through a process of experimentation and review.

• There is evidence of a growing control of the formal elements through drawing, painting and photography.

• Annotation of ideas is reflective and relevant to intentions.

• The candidate's personal response shows mostly emerging competence in their understanding of visual language.