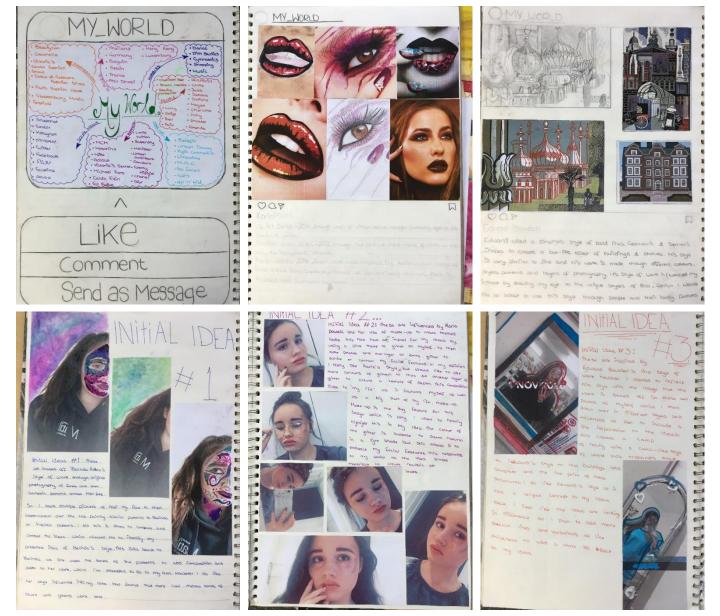

## Comments:

• There is evidence that knowledge, understanding and skills are generally adequate, but safe.

• The development of ideas through investigations shows competent and consistent ability.

• The refinement of ideas are driven by insights gained through a process of experimentation and review.

• There is evidence of a growing control of the formal elements through drawing, painting and photography.

• Annotation of ideas is reflective and relevant to intentions.

• The candidate's personal response shows mostly emerging competence in their understanding of visual language.