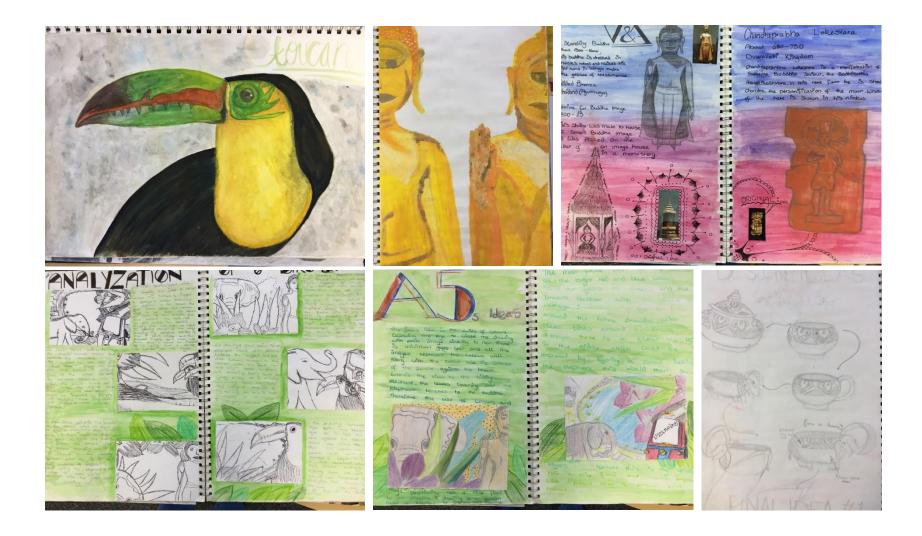

## Comments:

• There is evidence that knowledge, understanding and skills are generally adequate, but safe.

• The development of ideas through investigations shows competent and consistent ability.

• The refinement of ideas are driven by insights gained through a process of experimentation and review.

• There is evidence of a growing control of the formal elements through drawing, painting and photography.

• Annotation of ideas is reflective and relevant to intentions.

• The candidate's personal response shows mostly emerging competence in their understanding of visual language.