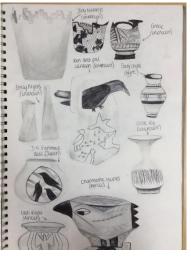

## Comments:

- There is evidence that knowledge, understanding and skills are generally adequate, but safe.
- The development of ideas through investigation are deliberate and methodical.
- The candidate shows a simplistic and tentative ability to explore ideas through a process of experimentation and review.
- There is evidence of a growing control of the formal elements through drawing and painting.
- Annotation of ideas is superficial, but relevant to intentions.
- The candidate's personal responses show emerging competence in the understanding of visual language.