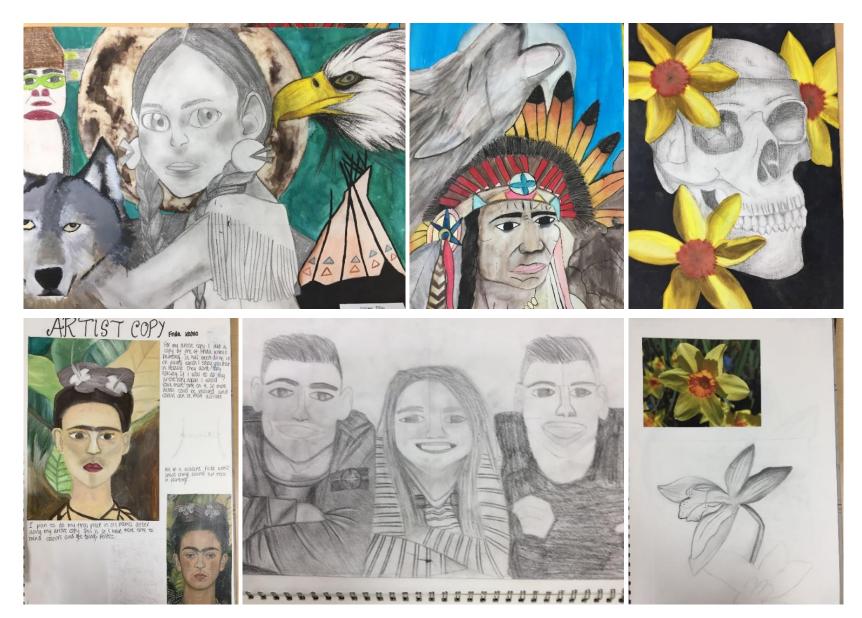

## Comments:

- There is evidence that knowledge, understanding and skills are generally adequate, but safe.
- The development of ideas through investigation are deliberate and methodical.
- The candidate shows a simplistic and tentative ability to explore ideas through a process of experimentation and review.
- There is evidence of a growing control of the formal elements through drawing and painting.
- Annotation of ideas is superficial, but relevant to intentions.
- The candidate's personal responses show emerging competence in the understanding of visual language.