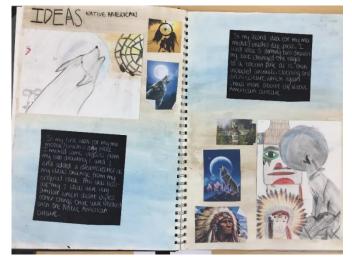

## Comments:

- There is evidence that knowledge, understanding and skills are generally adequate, but safe.
- The development of ideas through investigation are deliberate and methodical.
- The candidate shows a simplistic and tentative ability to explore ideas through a process of experimentation and review.
- There is evidence of a growing control of the formal elements through drawing and painting.
- Annotation of ideas is superficial, but relevant to intentions.
- The candidate's personal responses show emerging competence in the understanding of visual language.