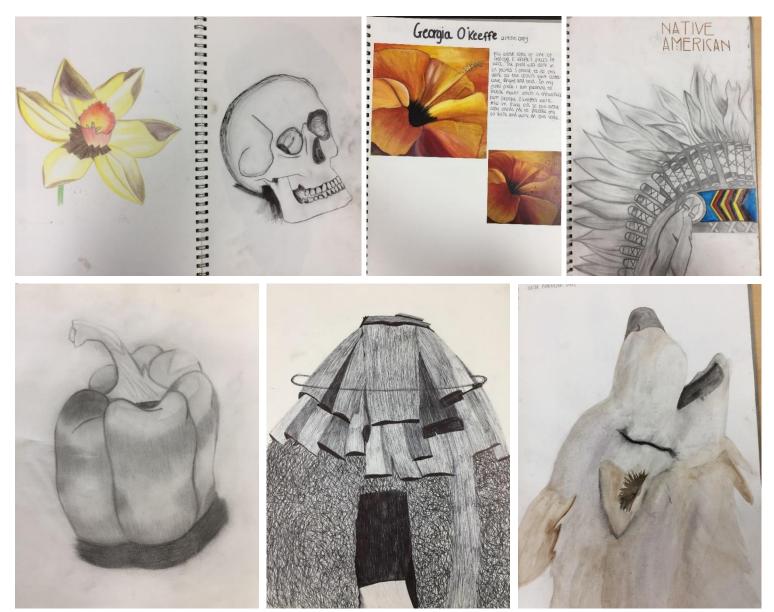

## Comments:

- There is evidence that knowledge, understanding and skills are generally adequate, but safe.
- The development of ideas through investigation are deliberate and methodical.
- The candidate shows a simplistic and tentative ability to explore ideas through a process of experimentation and review.
- There is evidence of a growing control of the formal elements through drawing and painting.
- Annotation of ideas is superficial, but relevant to intentions.
- The candidate's personal responses show emerging competence in the understanding of visual language.