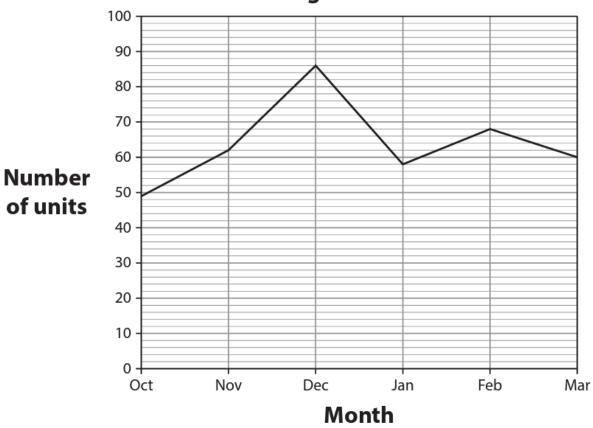

4. Riya sees this gas bill.

Riya says the total amount of gas used in December and January was more than 140 units. Is Riya correct? Show why you think this.