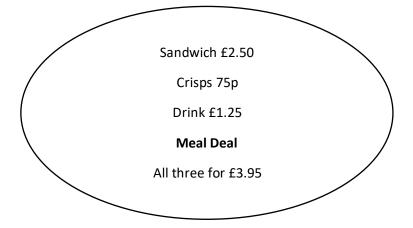

## 5. Douglas is having lunch with friends.

He sees the following offer.

How much will Douglas save by having the meal deal?

6. Indira has been checking out prices to buy cleaning products.

She completed the following table.