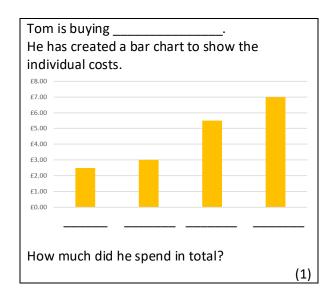

- 4a. What could the question be about (fill in the gaps)?
- 4b. What is the mean time she has taken?

- 5a. What could the question be about (fill in the gaps)?
- 5b. How much did he spend in total?