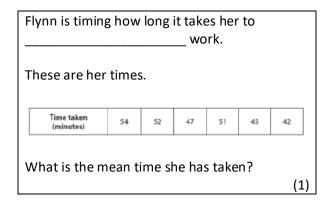

- 4a. What could the question be about (fill in the gaps)?
- 4b. What is the mean time she has taken?

- 5a. What could the question be about (fill in the gaps)?
- 5b. How much did he spend in total?