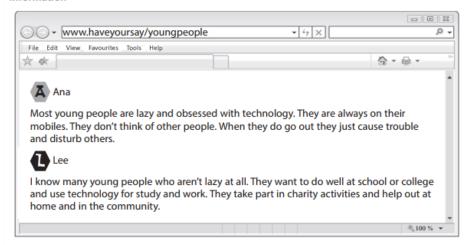

## **Writing Task**

Write a contribution to the web forum giving your views on young people.

In your contribution, you should:

- respond to Ana and Lee's views on young people
- · explain in detail your own opinions about young people.