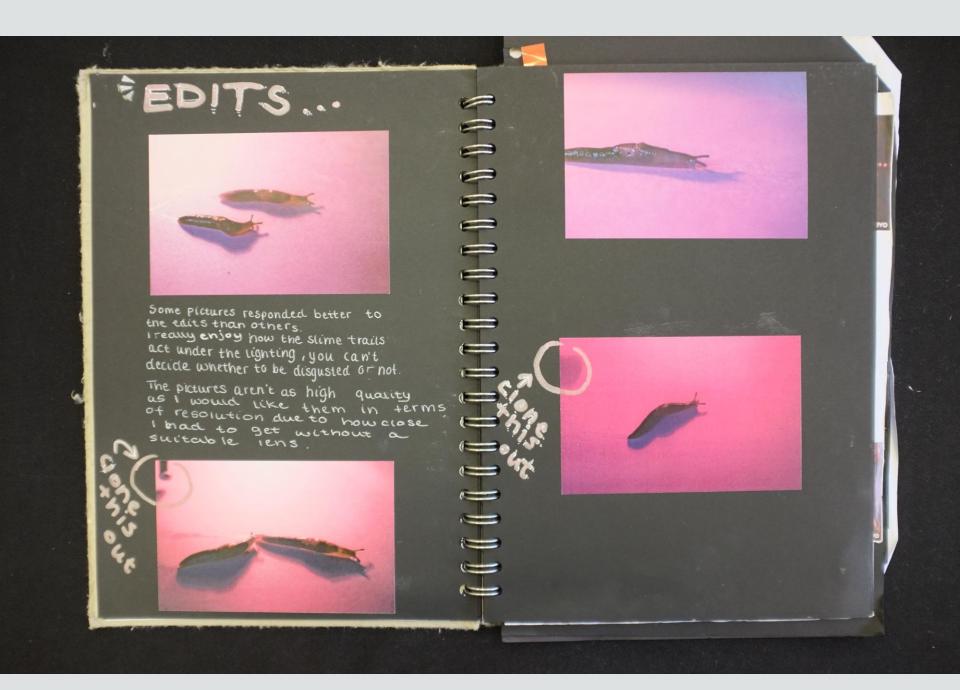

## EDITING PROCESS

I wanted to achieve colours that still allowed contrast on the face so I focused on working with the shadow, midtone + highlights on colour balance.

The top photo shows me working on the highligh which I wanted to be a pinkish purple to emulate a purple light shining on the subjects face. I mostly increased the magenta and blue.

for the bottom picture you can see I was working on the shadows. I wanted these to be blue for the cool vapourwave colours but also a contrast to the magenta.