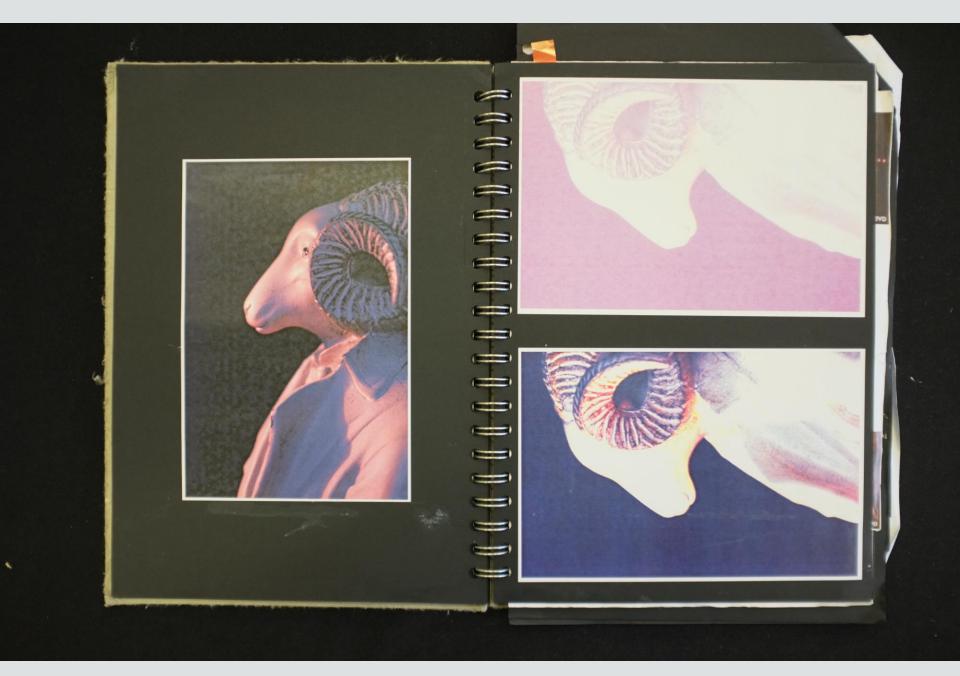

MAX ERNST

I then of course changed the colour of the lighting; adding blue to the shadows, cyan to the midtones + maginta to the nightight. I think the effective ness of the photoshoot is the washed out whith of the statue which acted as a canvas to the edited light. I there the most effective compositions are the cropped / liese up images. It created an uncanny valley feeling

where in some of the images he looks like a real creature.

The lighting im using wonderfully warps the identity of the subject. It's a magical yet whiteving atmosphere