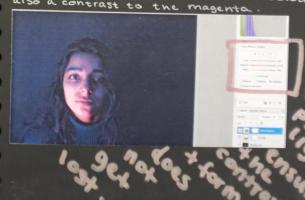

## EDITING PROCESS

I wanted to achieve colours that still allowed contrast on the face so I focused on working with the shadow, midtone + highlights on colour balance.

The top photo shows me working on the highligh which I wanted to be a pinkish purple to emulate a purple light shining on the subjects face. I mostly increased the magenta and blue.

for the bottom picture you can see I was working on the shadows. I wanted these to be blue for the cool vapourwave colours but also a contrast to the magenta.