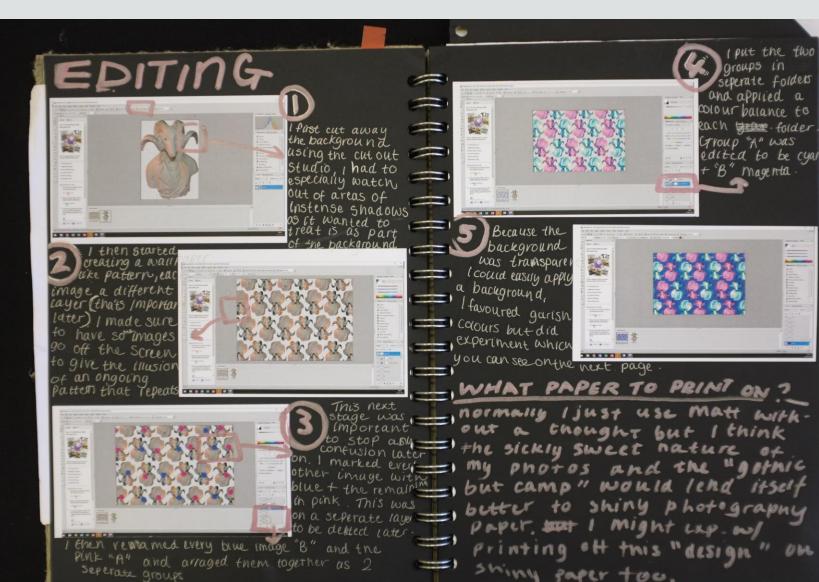

## EDITING PROCESS

I wanted to achieve colours that still allowed contrast on the face so I focused on working with the shadow, midtone + highlights on colour balance.

The top photo shows me working on the highligh which I wanted to be a pinkish purple to emulate a purple light shining on the subjects face. I mostly increased the magenta and blue.

for the bottom picture you can see I was working on the shadows. I wanted these to be blue for the cool vapourwave colours but also a contrast to the magenta.