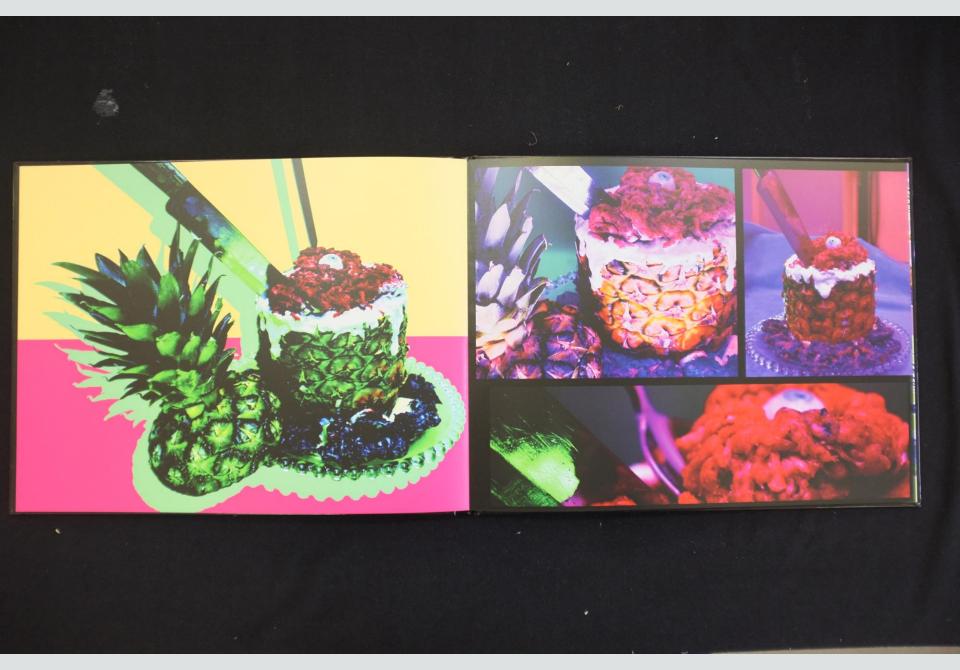

This made me think of the old family cookbook from 1960. Its a design nightmare with clashing colours, ugly fonts and disgusting food photography and it was perfect inspiration. From there I have begun combining the bright and yet disgusting 1960s cuisine with something darker and sinister.

The still life paintings Wesselmann produces provides a snapchat of the pop culture of the 1960s and alludes to some of it's issues. He focuses on some of the issues surrounding the era as well which is, of course, what I'm exploring too. He looks at consumerism, alcoholism and blinding patriotism in America and reflects it in the modern take of the still life. This is also relevant to my work as my picture of food take on a composition reminiscent of still life due to the nature of the subjects. I will take on board both his commentary and his pop, zany style with my next round of shoots.