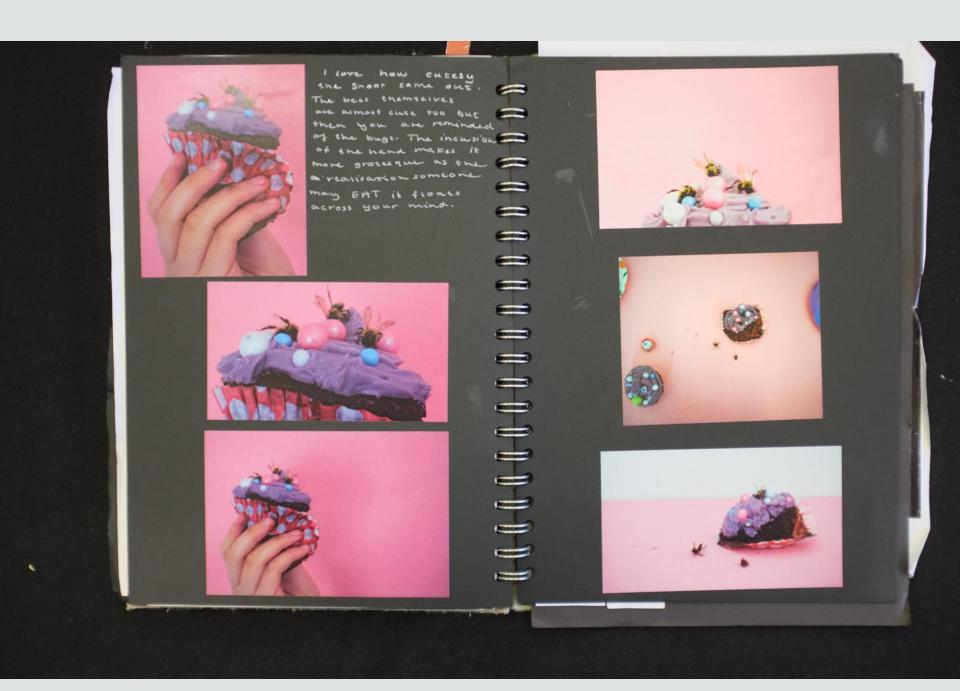

This made me think of the old family cookbook from 1960. Its a design nightmare with clashing colours, ugly fonts and disgusting food photography and it was perfect inspiration. From there I have begun combining the bright and yet disgusting 1960s cuisine with something darker and sinister.

What is represents, as well as just being a visual exploration, is something I find very fascinating. The 1960s represents the height of the nuclear family in a cookie cutter house with a white picket fence and perfectly maintained lawn. It's perfection always made me uncomfortable and it's a view shared by many as the "perfect 1960s family hiding something darker" has become a trope commonly explored within art. Amy Bennett- who I explored for my essay- does a similar exploration but I want to do it aggressively. Hearts in cakes, a housewife in red and other violent imagery. The 1960s were some of the saddest times for women, their place in the kitchen was still clearly defined and as new suburbs formed, deprived of community, they became isolated and depressed within their perfect house.

My photography is combining the camp, bright 1960s, cutting edge and perfect with a gothic underbelly that leaks from the period. The concept of the Yes Man, a corporate sheep, the perfect housewife, alone and bored, the red scare, where anyone nonconformist was labelled as a commie, and medical horrors of Thalidomide, the iron lung, and women's hysteria still being a valid concern. The aesthetics of the 1960s works perfectly with this dark layer and is perfect to explore. It also brings up questions about what changes decade to decade to see these aspect as darks parts of the 1960s. Does the human psyche truly ever change? My work extends past tangible information into the realm of the human mind, it's dark underbelly and bright dreams is an uncomfortable concept that's hard to grasp. Using the aesthetics of the 1960s and the dark events of the era becomes a metaphor for aspects of human condition.