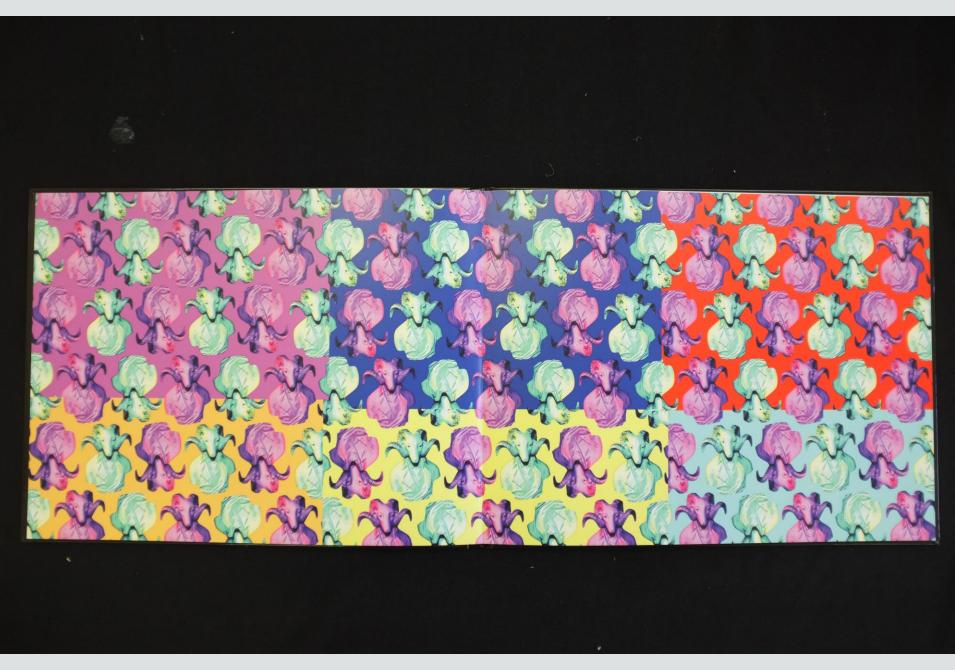

# VARIATION + SIMILARITY

# THE VAPOUR WAVE MOVEMENT: DERIVATIVE?

When I was given the title, the term "similarity" made me think of photography trends and movements that are popular right now. I thought it would be interesting to explore modern trends rather than looking back at old ones . In my coursework I really enjoyed working with unique lighting so I want to continue with this into the realm of "vapour wave". I am cautious going into this movement as it is well known to be used in an uninspiring and derivative assets and not developing any kind of thought provoking or interesting journey. manner by students in the pursuit of an internet 'aesthetic, using other people's However, I think it will aid the 'uncomfortable' atmosphere in my work. I think it will be interesting to use it to photograph bugs or beasts to contrast (or offer a variation) to vapour wave's usual purpose of beauty. In my coursework I also worked with drawing over the top of my photography to add to that strange atmosphere and create another dimension or reality on top of the photo that