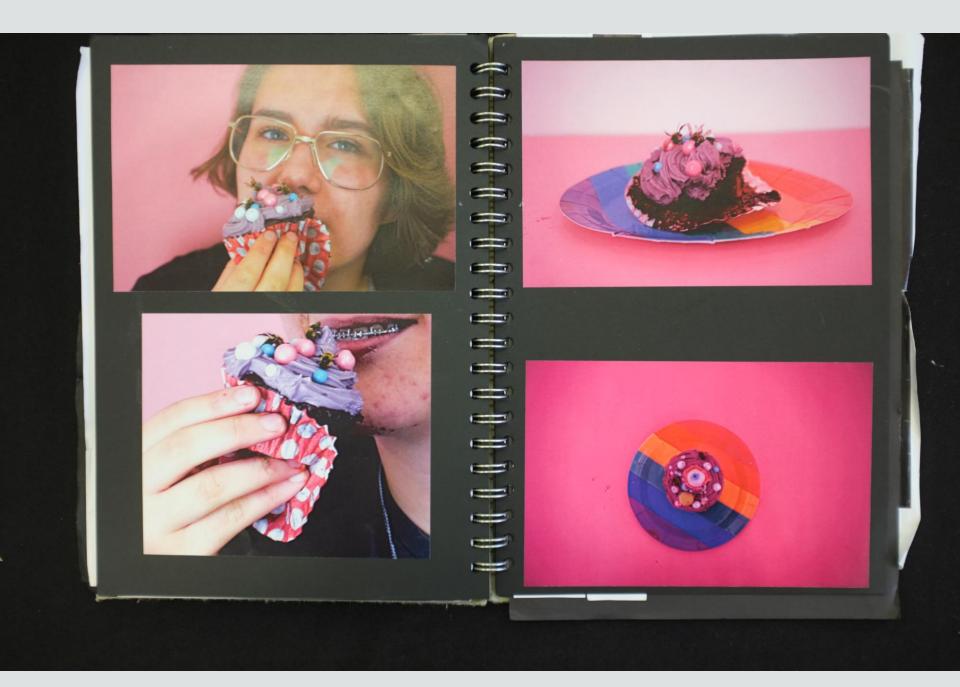

This made me think of the old family cookbook from 1960. Its a design nightmare with clashing colours, ugly fonts and disgusting food photography and it was perfect inspiration. From there I have begun combining the bright and yet disgusting 1960s cuisine with something darker and sinister.

What is represents, as well as just being a visual exploration, is something I find very fascinating. The 1960s represents the height of the nuclear family in a cookie cutter house with a white picket fence and perfectly maintained lawn. It's perfection always made me uncomfortable and it's a view shared by many as the "perfect 1960s family hiding something darker" has become a trope commonly explored within art. Amy Bennett- who I explored for my essay- does a similar exploration but I want to do it aggressively. Hearts in cakes, a housewife in red and other violent imagery. The 1960s were some of the saddest times for women, their place in the kitchen was still clearly defined and as new suburbs formed, deprived of community, they became isolated and depressed within their perfect house.

My photography is combining the camp, bright 1960s, cutting edge and perfect with a gothic underbelly that leaks from the period. The concept of the Yes Man, a corporate sheep, the perfect housewife, alone and bored, the red scare, where anyone nonconformist was labelled as a commie, and medical horrors of Thalidomide, the iron lung, and women's hysteria still being a valid concern. The aesthetics of the 1960s works perfectly with this dark layer and is perfect to explore. It also brings up questions about what changes decade to decade to see these aspect as darks parts of the 1960s. Does the human psyche truly ever change? My work extends past tangible information into the realm of the human mind, it's dark underbelly and bright dreams is an uncomfortable concept that's hard to grasp. Using the aesthetics of the 1960s and the dark events of the era becomes a metaphor for aspects of human condition.

The still life paintings Wesselmann produces provides a snapchat of the pop culture of the 1960s and alludes to some of it's issues. He focuses on some of the issues surrounding the era as well which is, of course, what I'm exploring too. He looks at consumerism, alcoholism and blinding patriotism in America and reflects it in the modern take of the still life. This is also relevant to my work as my picture of food take on a composition reminiscent of still life due to the nature of the subjects. I will take on board both his commentary and his pop, zany style with my next round of shoots.