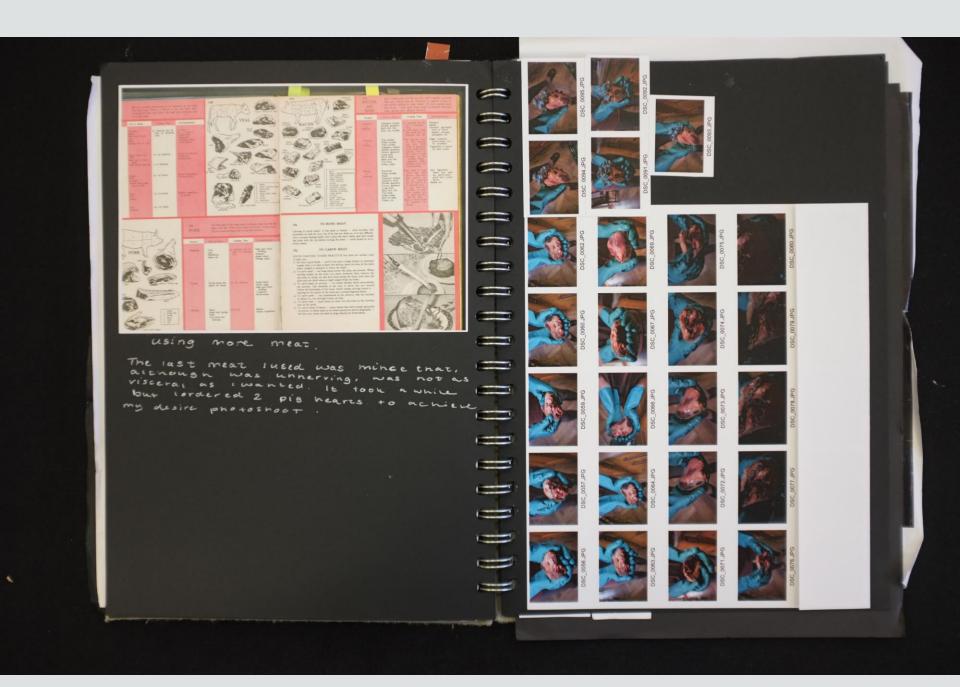

Something Less Bright + more Sinister

Fusci's nightmare.

I wanted this photosnoot with the heart to have a more sinister atmosphere with elements of the domestic sphere. I will take influence from fuseri's lighting and beck of draped fabric to give off a dramatic atmosphere. I also like how some of his subjects, such as the norse, glow and so will try and incorporate that.