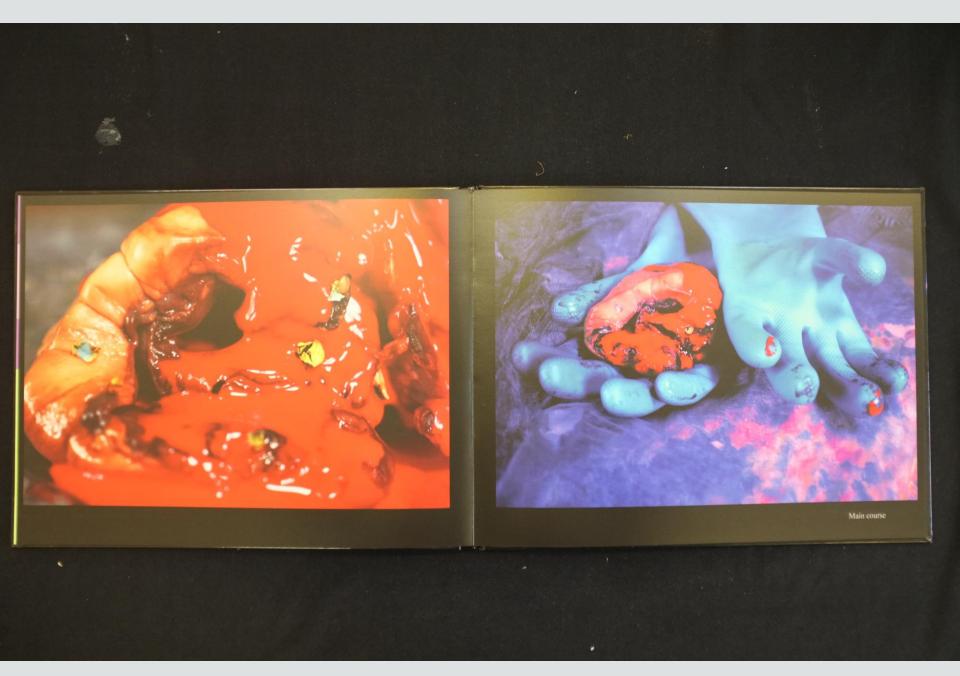

What is represents, as well as just being a visual exploration, is something I find very fascinating. The 1960s represents the height of the nuclear family in a cookie cutter house with a white picket fence and perfectly maintained lawn. It's perfection always made me uncomfortable and it's a view shared by many as the "perfect 1960s family hiding something darker" has become a trope commonly explored within art. Amy Bennett- who I explored for my essay- does a similar exploration but I want to do it aggressively. Hearts in cakes, a housewife in red and other violent imagery. The 1960s were some of the saddest times for women, their place in the kitchen was still clearly defined and as new suburbs formed, deprived of community, they became isolated and depressed within their perfect house.

My photography is combining the camp, bright 1960s, cutting edge and perfect with a gothic underbelly that leaks from the period. The concept of the Yes Man, a corporate sheep, the perfect housewife, alone and bored, the red scare, where anyone nonconformist was labelled as a commie, and medical horrors of Thalidomide, the iron lung, and women's hysteria still being a valid concern. The aesthetics of the 1960s works perfectly with this dark layer and is perfect to explore. It also brings up questions about what changes decade to decade to see these aspect as darks parts of the 1960s. Does the human psyche truly ever change? My work extends past tangible information into the realm of the human mind, it's dark underbelly and bright dreams is an uncomfortable concept that's hard to grasp. Using the aesthetics of the 1960s and the dark events of the era becomes a metaphor for aspects of human condition.

Something Less Bright + more Sinister

Fusci's nightmare.

I wanted this photosnoot with the heart to have a more sinister atmosphere with elements of the domestic sphere. I will take influence from fuseri's lighting and beck of draped fabric to give off a dramatic atmosphere. I also like how some of his subjects, such as the norse, glow and so will try and incorporate that.