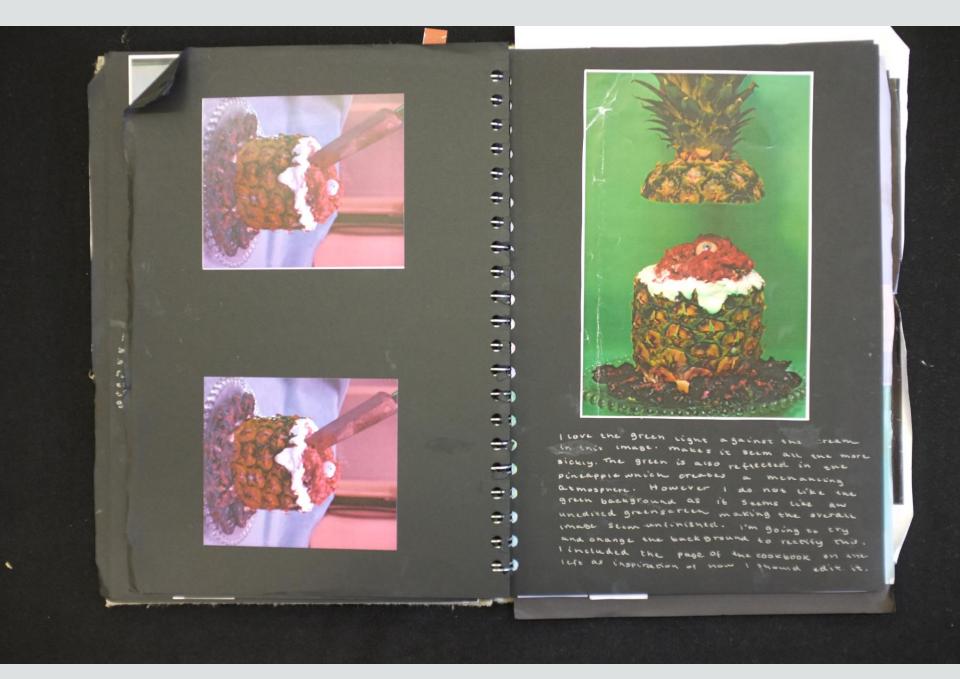

This made me think of the old family cookbook from 1960. Its a design nightmare with clashing colours, ugly fonts and disgusting food photography and it was perfect inspiration. From there I have begun combining the bright and yet disgusting 1960s cuisine with something darker and sinister.

What is represents, as well as just being a visual exploration, is something I find very fascinating. The 1960s represents the height of the nuclear family in a cookie cutter house with a white picket fence and perfectly maintained lawn. It's perfection always made me uncomfortable and it's a view shared by many as the "perfect 1960s family hiding something darker" has become a trope commonly explored within art. Amy Bennett- who I explored for my essay- does a similar exploration but I want to do it aggressively. Hearts in cakes, a housewife in red and other violent imagery. The 1960s were some of the saddest times for women, their place in the kitchen was still clearly defined and as new suburbs formed, deprived of community, they became isolated and depressed within their perfect house.

My photography is combining the camp, bright 1960s, cutting edge and perfect with a gothic underbelly that leaks from the period. The concept of the Yes Man, a corporate sheep, the perfect housewife, alone and bored, the red scare, where anyone nonconformist was labelled as a commie, and medical horrors of Thalidomide, the iron lung, and women's hysteria still being a valid concern. The aesthetics of the 1960s works perfectly with this dark layer and is perfect to explore. It also brings up questions about what changes decade to decade to see these aspect as darks parts of the 1960s. Does the human psyche truly ever change? My work extends past tangible information into the realm of the human mind, it's dark underbelly and bright dreams is an uncomfortable concept that's hard to grasp. Using the aesthetics of the 1960s and the dark events of the era becomes a metaphor for aspects of human condition.

The still life paintings Wesselmann produces provides a snapchat of the pop culture of the 1960s and alludes to some of it's issues. He focuses on some of the issues surrounding the era as well which is, of course, what I'm exploring too. He looks at consumerism, alcoholism and blinding patriotism in America and reflects it in the modern take of the still life. This is also relevant to my work as my picture of food take on a composition reminiscent of still life due to the nature of the subjects. I will take on board both his commentary and his pop, zany style with my next round of shoots.