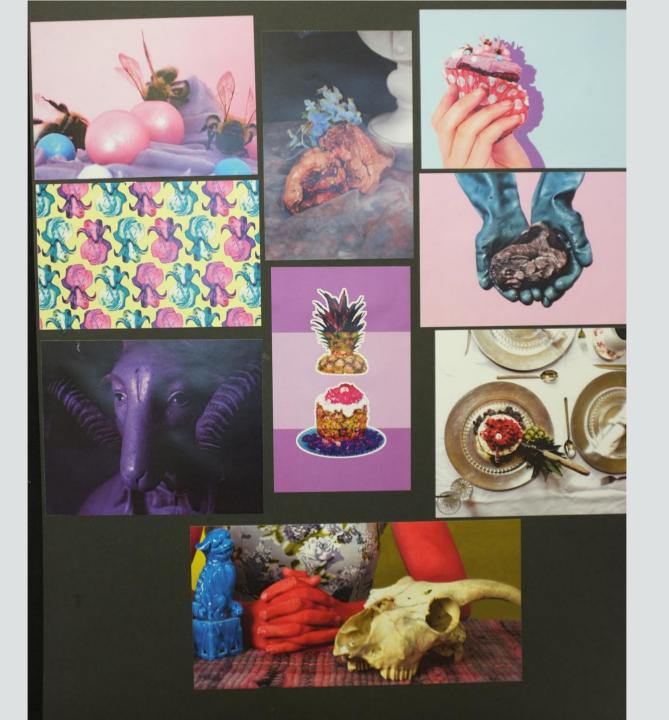

This made me think of the old family cookbook from 1960. Its a design nightmare with clashing colours, ugly fonts and disgusting food photography and it was perfect inspiration. From there I have begun combining the bright and yet disgusting 1960s cuisine with something darker and sinister.

What is represents, as well as just being a visual exploration, is something I find very fascinating. The 1960s represents the height of the nuclear family in a cookie cutter house with a white picket fence and perfectly maintained lawn. It's perfection always made me uncomfortable and it's a view shared by many as the "perfect 1960s family hiding something darker" has become a trope commonly explored within art. Amy Bennett- who I explored for my essay- does a similar exploration but I want to do it aggressively. Hearts in cakes, a housewife in red and other violent imagery. The 1960s were some of the saddest times for women, their place in the kitchen was still clearly defined and as new suburbs formed, deprived of community, they became isolated and depressed within their perfect house.

My photography is combining the camp, bright 1960s, cutting edge and perfect with a gothic underbelly that leaks from the period. The concept of the Yes Man, a corporate sheep, the perfect housewife, alone and bored, the red scare, where anyone nonconformist was labelled as a commie, and medical horrors of Thalidomide, the iron lung, and women's hysteria still being a valid concern. The aesthetics of the 1960s works perfectly with this dark layer and is perfect to explore. It also brings up questions about what changes decade to decade to see these aspect as darks parts of the 1960s. Does the human psyche truly ever change? My work extends past tangible information into the realm of the human mind, it's dark underbelly and bright dreams is an uncomfortable concept that's hard to grasp. Using the aesthetics of the 1960s and the dark events of the era becomes a metaphor for aspects of human condition.

The still life paintings Wesselmann produces provides a snapchat of the pop culture of the 1960s and alludes to some of it's issues. He focuses on some of the issues surrounding the era as well which is, of course, what I'm exploring too. He looks at consumerism, alcoholism and blinding patriotism in America and reflects it in the modern take of the still life. This is also relevant to my work as my picture of food take on a composition reminiscent of still life due to the nature of the subjects. I will take on board both his commentary and his pop, zany style with my next round of shoots.