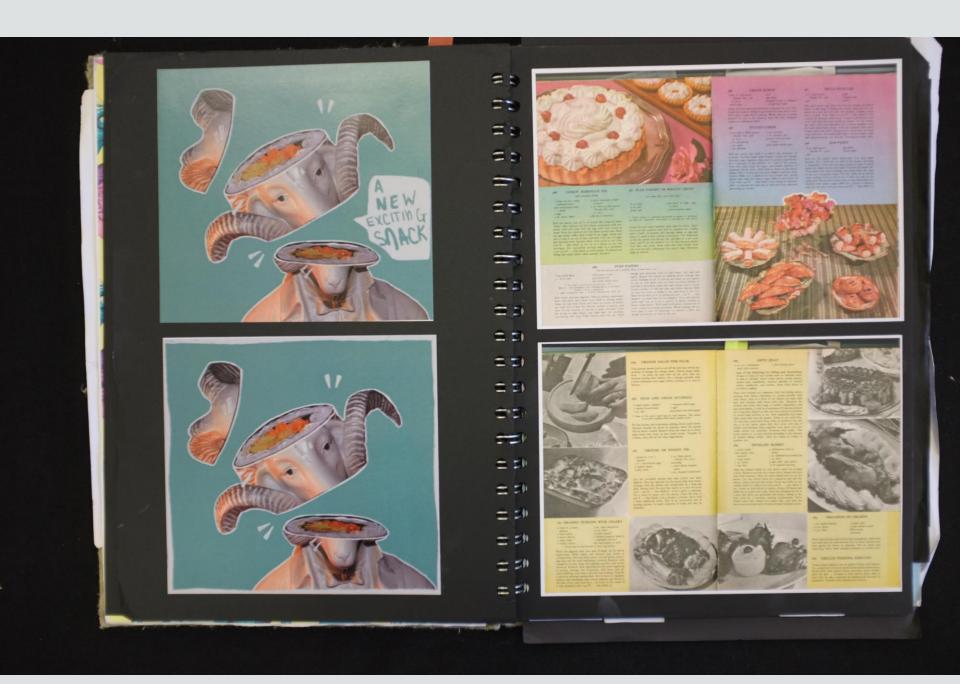

This made me think of the old family cookbook from 1960. Its a design nightmare with clashing colours, ugly fonts and disgusting food photography and it was perfect inspiration. From there I have begun combining the bright and yet disgusting 1960s cuisine with something darker and sinister.

What is represents, as well as just being a visual exploration, is something I find very fascinating. The 1960s represents the height of the nuclear family in a cookie cutter house with a white picket fence and perfectly maintained lawn. It's perfection always made me uncomfortable and it's a view shared by many as the "perfect 1960s family hiding something darker" has become a trope commonly explored within art. Amy Bennett- who I explored for my essay- does a similar exploration but I want to do it aggressively. Hearts in cakes, a housewife in red and other violent imagery. The 1960s were some of the saddest times for women, their place in the kitchen was still clearly defined and as new suburbs formed, deprived of community, they became isolated and depressed within their perfect house.

My photography is combining the camp, bright 1960s, cutting edge and perfect with a gothic underbelly that leaks from the period. The concept of the Yes Man, a corporate sheep, the perfect housewife, alone and bored, the red scare, where anyone nonconformist was labelled as a commie, and medical horrors of Thalidomide, the iron lung, and women's hysteria still being a valid concern. The aesthetics of the 1960s works perfectly with this dark layer and is perfect to explore. It also brings up questions about what changes decade to decade to see these aspect as darks parts of the 1960s. Does the human psyche truly ever change? My work extends past tangible information into the realm of the human mind, it's dark underbelly and bright dreams is an uncomfortable concept that's hard to grasp. Using the aesthetics of the 1960s and the dark events of the era becomes a metaphor for aspects of human condition.