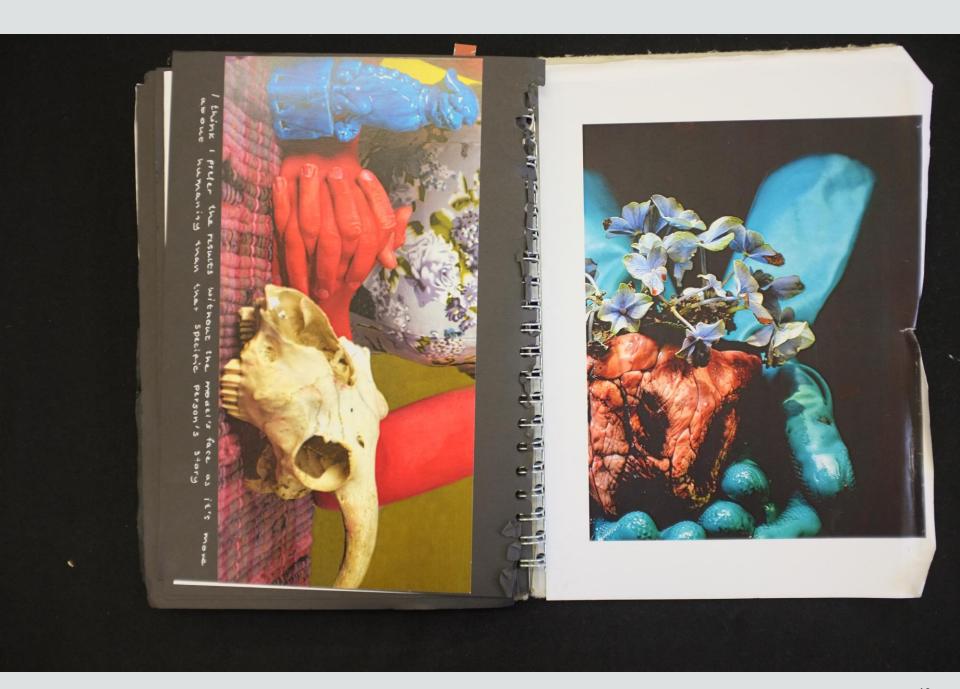

Something Less Bright + more Sinister

Fusci's nightmare.

I wanted this photosnoot with the heart to have a more sinister atmosphere with elements of the domestic sphere. I will take influence from fuseri's lighting and beck of draped fabric to give off a dramatic atmosphere. I also like how some of his subjects, such as the norse, glow and so will try and incorporate that.