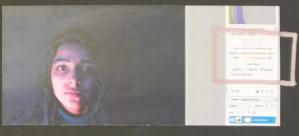

## EDITING PROCESS

I wanted to achieve colours that still allowed contrast on the face so I focused on working with the shadow, midtone + highlights on colour balance.

The top photo shows me working on the highligh which I wanted to be a pinkish purple to emulate a purple light shining on the subjects face. I mostly increased the magenta and blue.

for the bottom picture you can see I was working on the shadows. I wanted these to be blue for the cool vapourwave colours but also a contrast to the magenta.