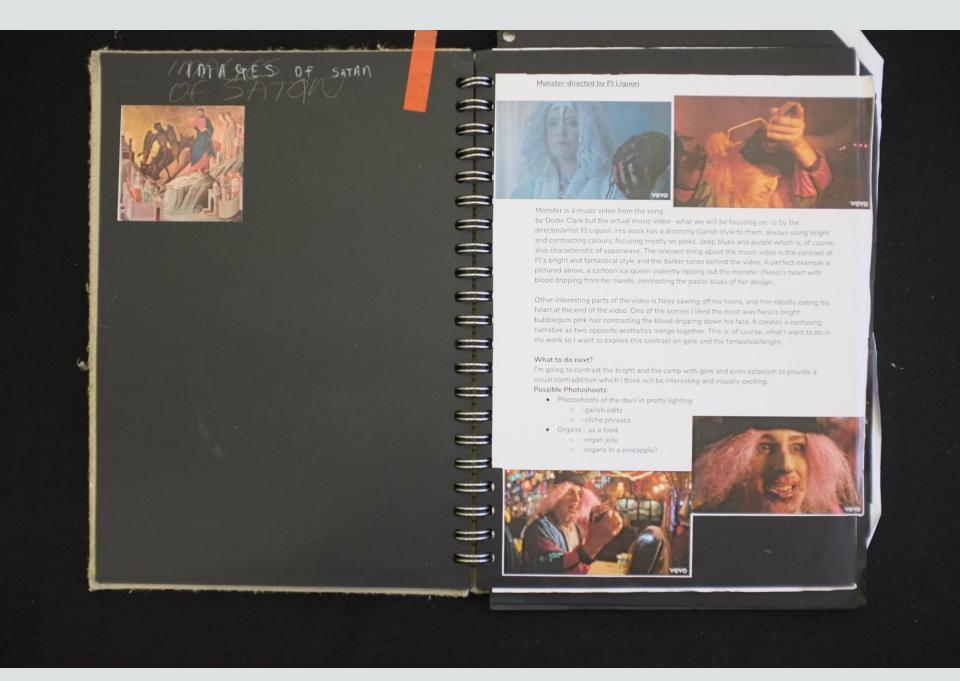

e uptight of opposite victorian period with something animalistic. It feels like a reflection of the horrors of the period that hides behind the religious values. It also makes me think of once again, the contrasting human mind.

MAX ERNST







I then of course changed the colour of the lighting; adding blue to the shadows, cyan to the midtones + maginta to the nightight. I think the effective ness of the photoshoot is the washed out whith of the statue which acted as a canvas to the edited light. I there the most effective compositions are the cropped / liese up images. It created an uncanny valley feeling

where in some of the images he looks like a real creature.

The lighting im using wonderfully warps the identity of the subject. It's a magical yet whiteving atmosphere



































#### What is my project now?

After exploring the contrast of the gothic and the bright by experimenting with my goatman statue I really wanted to further explore this. I looked at artists such as John Greenwood who also had this similar vibe of the humerus in the dark with an aim to capture something sinister and yet camp-v.

This made me think of the old family cookbook from 1960. Its a design nightmare with clashing colours, ugly fonts and disgusting food photography and it was perfect inspiration. From there I have begun combining the bright and yet disgusting 1960s cuisine with something darker and sinister.

What is represents, as well as just being a visual exploration, is something I find very fascinating. The 1960s represents the height of the nuclear family