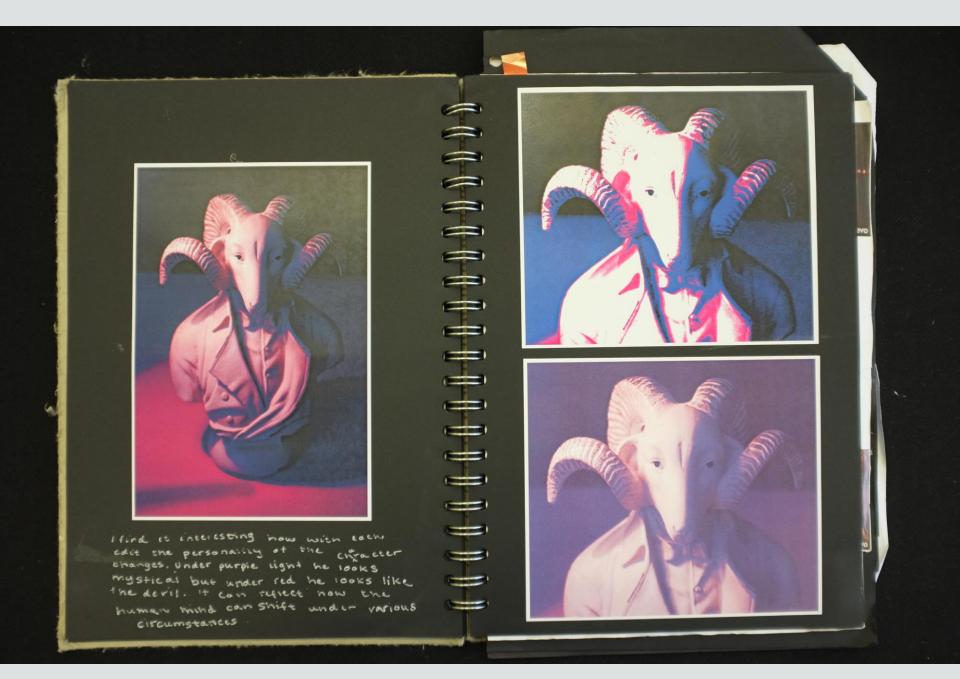

## EDITING PROCESS

I wanted to achieve colours that still allowed contrast on the face so I focused on working with the shadow, midtone + highlights on colour balance.

The top photo shows me working on the highligh which I wanted to be a pinkish purple to emulate a purple light shining on the subjects face. I mostly increased the magenta and blue.

for the bottom picture you can see I was working on the shadows. I wanted these to be blue for the cool vapourwave colours but also a contrast to the magenta.