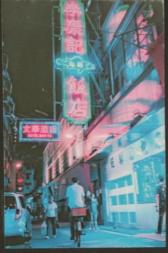

## STEVE ROE

开

of fakeness, that detasement of fakeness, that leapioned in my coursework and that oozes from a lot of my work.

this image is especially interesting because Roe has used a kaleideoscope effect as an almost manual slitch, it's done by a mirror like lense attached to the camera which manipulated the neon light in a way editing could not.