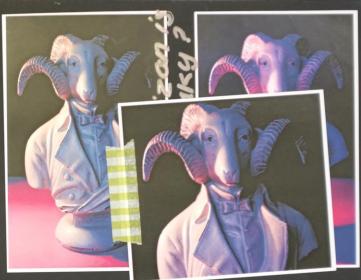

#### MASKS

I thought to carry on the concept of contrasting object I would look into masks as a possible arenue. However I did some experiments with making masks and the results seemed quite derivitive and so something I wanted to stray from. Nonetheless here is the areast I took inspiration prom. Max Ernst.

I especially like his work in relation to the time period. He contrasts the uptight of opposite victorian period with something animalistic. It feels like a reflection of the horrors of the period that hides behind the religious values. It also makes me think of once again, the contrasting human mind.

MAX ERNST

I then of course changed the colour of the lighting; adding blue to the shadows, cyan to the midtones + maginta to the nightight. I think the effective ness of the photoshoot is the washed out whith of the statue which acted as a canvas to the edited light. I there the most effective compositions are the cropped / liese up images. It created an uncanny valley feeling

where in some of the images he looks like a real creature.

The lighting im using wonderfully warps the identity of the subject. It's a magical yet whiteving atmosphere