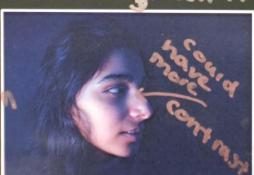

for the bottom picture you can see I was working on the shadows. I wanted these to be blue for the cool vapourwave colours but also a contrast to the magenta.