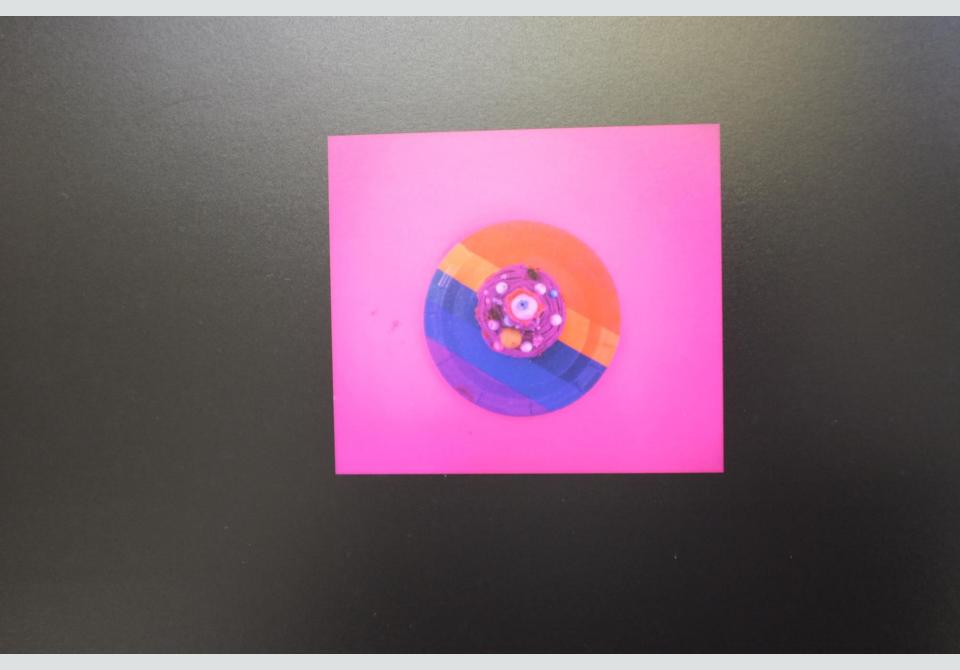

This made me think of the old family cookbook from 1960. Its a design nightmare with clashing colours, ugly fonts and disgusting food photography and it was perfect inspiration. From there I have begun combining the bright and yet disgusting 1960s cuisine with something darker and sinister.

What is represents, as well as just being a visual exploration, is something I find very fascinating. The 1960s represents the height of the nuclear family in a cookie cutter house with a white picket fence and perfectly maintained lawn. It's perfection always made me uncomfortable and it's a view shared by many as the "perfect 1960s family hiding something darker" has become a trope commonly explored within art. Amy Bennett- who I explored for my essay- does a similar exploration but I want to do it aggressively. Hearts in cakes, a housewife in red and other violent imagery. The 1960s were some of the saddest times for women, their place in the kitchen was still clearly defined and as new suburbs formed, deprived of community, they became isolated and depressed within their perfect house.

My photography is combining the camp, bright 1960s, cutting edge and perfect with a gothic underbelly that leaks from the period. The concept of the Yes Man, a corporate sheep, the perfect housewife, alone and bored, the red scare, where anyone nonconformist was labelled as a commie, and medical horrors of Thalidomide, the iron lung, and women's hysteria still being a valid concern. The aesthetics of the 1960s works perfectly with this dark layer and is perfect to explore. It also brings up questions about what changes decade to decade to see these aspect as darks parts of the 1960s. Does the human psyche truly ever change? My work extends past tangible information into the realm of the human mind, it's dark underbelly and bright dreams is an uncomfortable concept that's hard to grasp. Using the aesthetics of the 1960s and the dark events of the era becomes a metaphor for aspects of human condition.