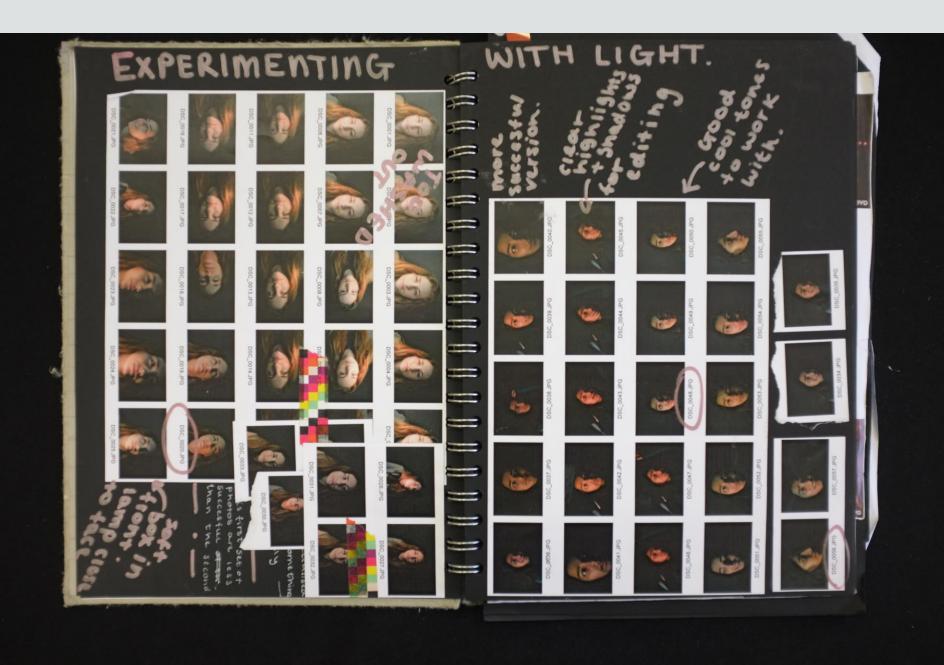

## EDITING PROCESS

I wanted to achieve colours that still allowed contrast on the face so I focused on working with the shadow, midtone + highlights on colour balance.

The top photo shows me working on the highligh which I wanted to be a pinkish purple to emulate a purple light shining on the subjects face. I mostly increased the magenta and blue.

for the bottom picture you can see I was working on the shadows. I wanted these to be blue for the cool vapourwave colours but also a contrast to the magenta.