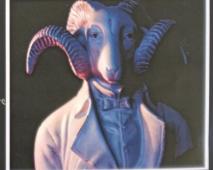

#### MASKS

I thought to carry on the concept of contrasting object I would look into masks as a possible arenue. However I did some experiments with making masks and the results seemed quite derivitive and so something I wanted to stray from. Nonetheless here is the areast I took inspiration prom. Max Ernst.

I especially like his work in relation to the time period. He contrasts the uptight of opposite victorian period with something animalistic. It feels like a reflection of the horrors of the period that hides behind the religious values. It also makes me think of once again, the contrasting human mind.

MAX ERNST

I then of course changed the colour of the lighting; adding blue to the shadows, cyan to the midtones + maginta to the nightight. I think the effective ness of the photoshoot is the washed out whith of the statue which acted as a canvas to the edited light. I there the most effective compositions are the cropped / liese up images. It created an uncanny valley feeling

where in some of the images he looks like a real creature.

The lighting im using wonderfully warps the identity of the subject. It's a magical yet whiteving atmosphere