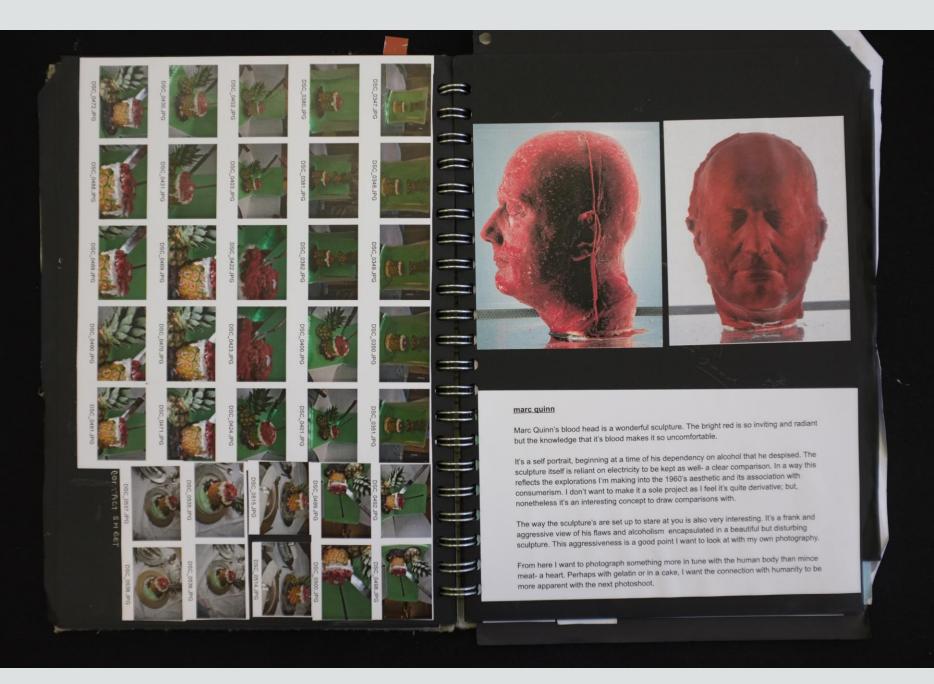

## **Examiner commentary**

This Photography submission consistently meets descriptors for a middle assessment position in Performance Level 5, Confident and Assured. Early responses to the theme of 'Variation and Similarity' display confident and original ideas initiated by both technical and conceptual issues to promote a genuine creative journey. A key element of this submission is the candidate's ability to make insightful and creative connections between diverse contextual sources such as Marc Quinn, Pop Art and 1960's graphic design styles. Whilst exploring a range of contextual references the candidate continues to pursue a sustained and independent investigation through inventive observation of first-hand sources, for example in the 'slug' and 'heart' photoshoots.

Something Less Bright + more Sinister

Fusci's nightmare.

I wanted this photosnoot with the heart to have a more sinister atmosphere with elements of the domestic sphere. I will take influence from fuseri's lighting and beck of draped fabric to give off a dramatic atmosphere. I also like how some of his subjects, such as the norse, glow and so will try and incorporate that.