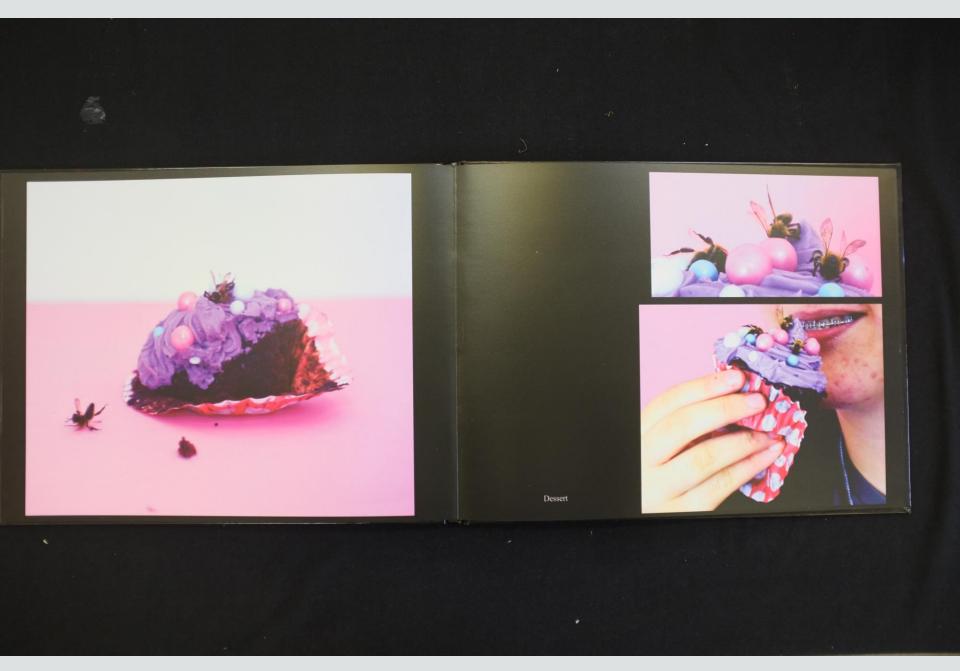

This made me think of the old family cookbook from 1960. Its a design nightmare with clashing colours, ugly fonts and disgusting food photography and it was perfect inspiration. From there I have begun combining the bright and yet disgusting 1960s cuisine with something darker and sinister.

What is represents, as well as just being a visual exploration, is something I find very fascinating. The 1960s represents the height of the nuclear family in a cookie cutter house with a white picket fence and perfectly maintained lawn. It's perfection always made me uncomfortable and it's a view shared by many as the "perfect 1960s family hiding something darker" has become a trope commonly explored within art. Amy Bennett- who I explored for my essay- does a similar exploration but I want to do it aggressively. Hearts in cakes, a housewife in red and other violent imagery. The 1960s were some of the saddest times for women, their place in the kitchen was still clearly defined and as new suburbs formed, deprived of community, they became isolated and depressed within their perfect house.

My photography is combining the camp, bright 1960s, cutting edge and perfect with a gothic underbelly that leaks from the period. The concept of the Yes Man, a corporate sheep, the perfect housewife, alone and bored, the red scare, where anyone nonconformist was labelled as a commie, and medical horrors of Thalidomide, the iron lung, and women's hysteria still being a valid concern. The aesthetics of the 1960s works perfectly with this dark layer and is perfect to explore. It also brings up questions about what changes decade to decade to see these aspect as darks parts of the 1960s. Does the human psyche truly ever change? My work extends past tangible information into the realm of the human mind, it's dark underbelly and bright dreams is an uncomfortable concept that's hard to grasp. Using the aesthetics of the 1960s and the dark events of the era becomes a metaphor for aspects of human condition.