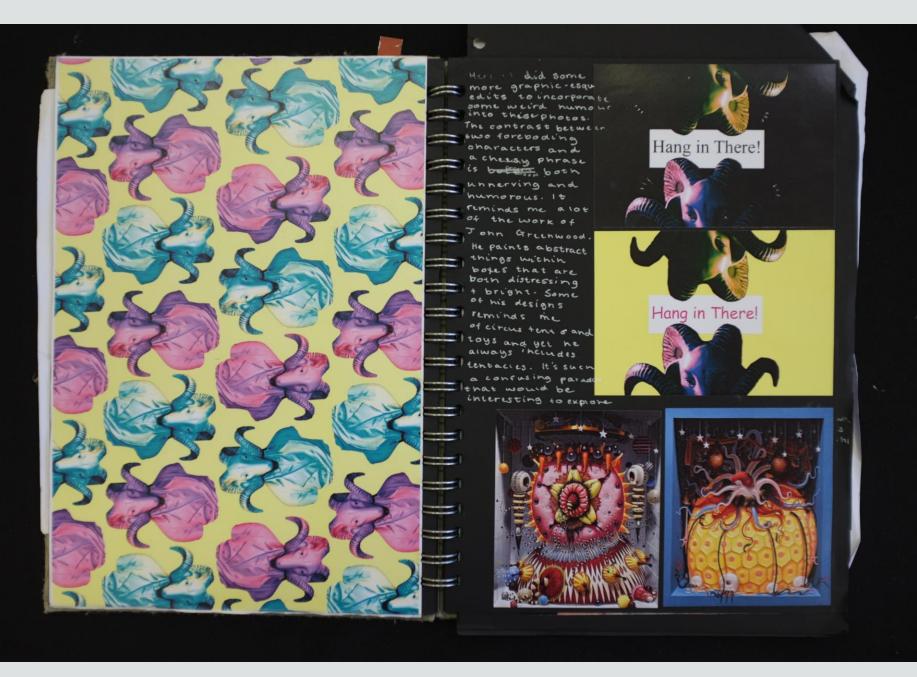

#### What is my project now?

After exploring the contrast of the gothic and the bright by experimenting with my goatman statue I really wanted to further explore this. I looked at artists such as John Greenwood who also had this similar vibe of the humerus in the dark with an aim to capture something sinister and yet camp-v.