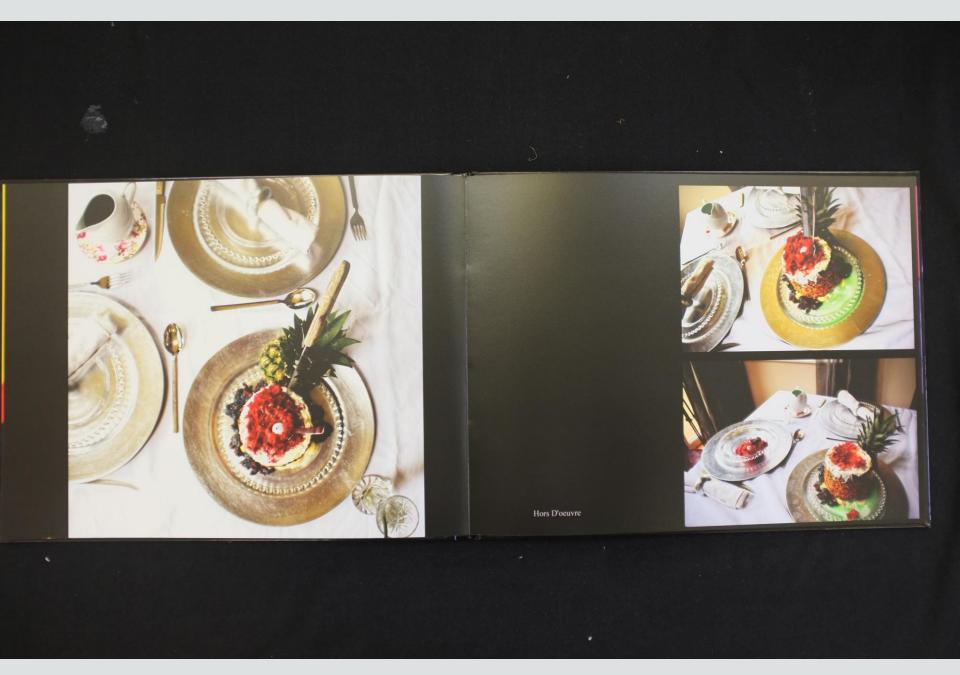

This made me think of the old family cookbook from 1960. Its a design nightmare with clashing colours, ugly fonts and disgusting food photography and it was perfect inspiration. From there I have begun combining the bright and yet disgusting 1960s cuisine with something darker and sinister.

The still life paintings Wesselmann produces provides a snapchat of the pop culture of the 1960s and alludes to some of it's issues. He focuses on some of the issues surrounding the era as well which is, of course, what I'm exploring too. He looks at consumerism, alcoholism and blinding patriotism in America and reflects it in the modern take of the still life. This is also relevant to my work as my picture of food take on a composition reminiscent of still life due to the nature of the subjects. I will take on board both his commentary and his pop, zany style with my next round of shoots.