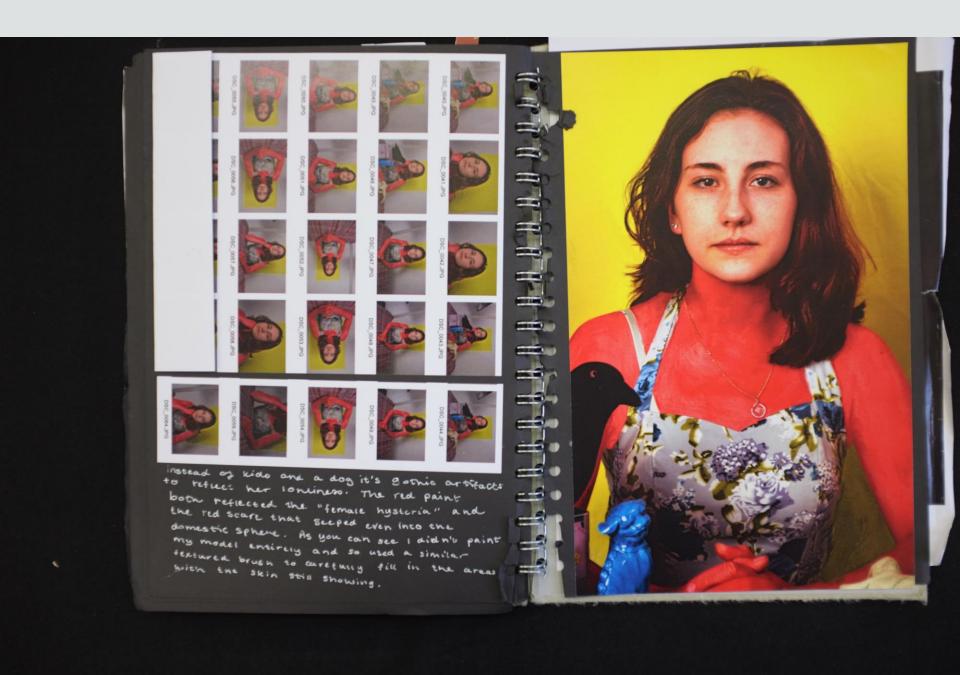

What is represents, as well as just being a visual exploration, is something I find very fascinating. The 1960s represents the height of the nuclear family in a cookie cutter house with a white picket fence and perfectly maintained lawn. It's perfection always made me uncomfortable and it's a view shared by many as the "perfect 1960s family hiding something darker" has become a trope commonly explored within art. Amy Bennett- who I explored for my essay- does a similar exploration but I want to do it aggressively. Hearts in cakes, a housewife in red and other violent imagery. The 1960s were some of the saddest times for women, their place in the kitchen was still clearly defined and as new suburbs formed, deprived of community, they became isolated and depressed within their perfect house.

My photography is combining the camp, bright 1960s, cutting edge and perfect with a gothic underbelly that leaks from the period. The concept of the Yes Man, a corporate sheep, the perfect housewife, alone and bored, the red scare, where anyone nonconformist was labelled as a commie, and medical horrors of Thalidomide, the iron lung, and women's hysteria still being a valid concern. The aesthetics of the 1960s works perfectly with this dark layer and is perfect to explore. It also brings up questions about what changes decade to decade to see these aspect as darks parts of the 1960s. Does the human psyche truly ever change? My work extends past tangible information into the realm of the human mind, it's dark underbelly and bright dreams is an uncomfortable concept that's hard to grasp. Using the aesthetics of the 1960s and the dark events of the era becomes a metaphor for aspects of human condition.