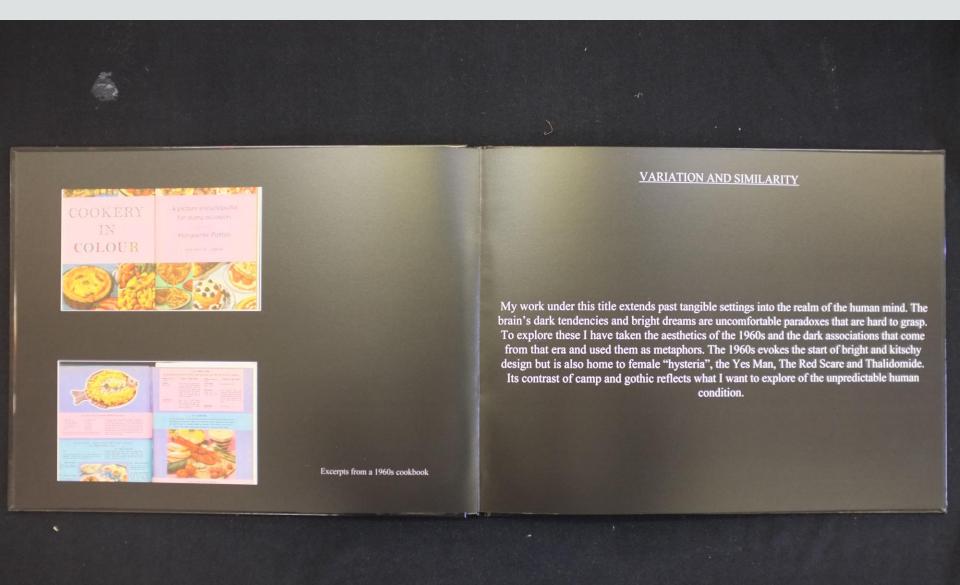

This made me think of the old family cookbook from 1960. Its a design nightmare with clashing colours, ugly fonts and disgusting food photography and it was perfect inspiration. From there I have begun combining the bright and yet disgusting 1960s cuisine with something darker and sinister.

My photography is combining the camp, bright 1960s, cutting edge and perfect with a gothic underbelly that leaks from the period. The concept of the Yes Man, a corporate sheep, the perfect housewife, alone and bored, the red scare, where anyone nonconformist was labelled as a commie, and medical horrors of Thalidomide, the iron lung, and women's hysteria still being a valid concern. The aesthetics of the 1960s works perfectly with this dark layer and is perfect to explore. It also brings up questions about what changes decade to decade to see these aspect as darks parts of the 1960s. Does the human psyche truly ever change? My work extends past tangible information into the realm of the human mind, it's dark underbelly and bright dreams is an uncomfortable concept that's hard to grasp. Using the aesthetics of the 1960s and the dark events of the era becomes a metaphor for aspects of human condition.