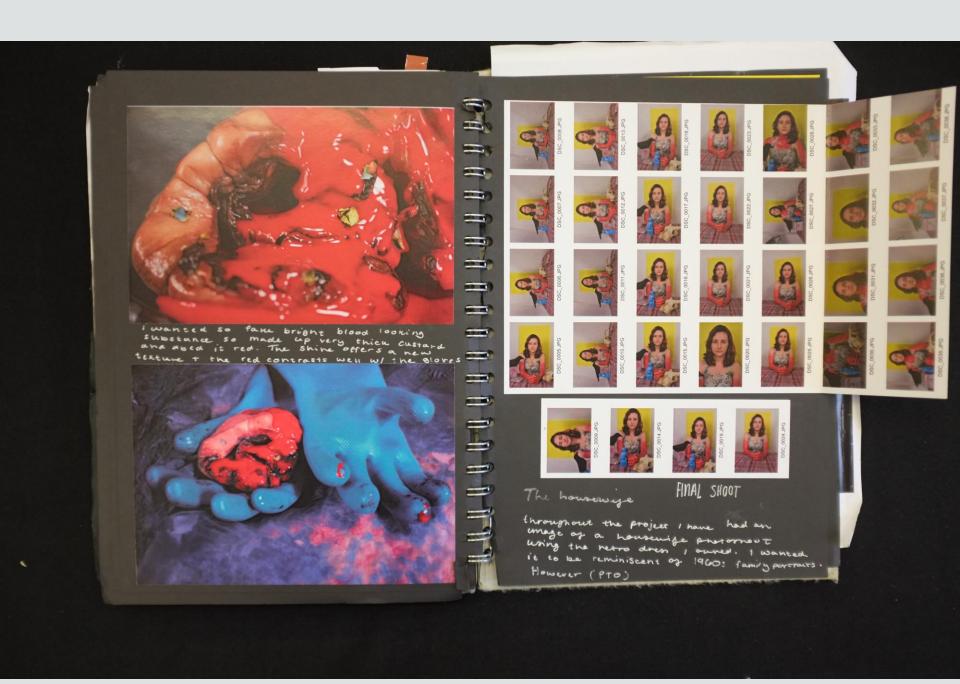

What is represents, as well as just being a visual exploration, is something I find very fascinating. The 1960s represents the height of the nuclear family in a cookie cutter house with a white picket fence and perfectly maintained lawn. It's perfection always made me uncomfortable and it's a view shared by many as the "perfect 1960s family hiding something darker" has become a trope commonly explored within art. Amy Bennett- who I explored for my essay- does a similar exploration but I want to do it aggressively. Hearts in cakes, a housewife in red and other violent imagery. The 1960s were some of the saddest times for women, their place in the kitchen was still clearly defined and as new suburbs formed, deprived of community, they became isolated and depressed within their perfect house.

My photography is combining the camp, bright 1960s, cutting edge and perfect with a gothic underbelly that leaks from the period. The concept of the Yes Man, a corporate sheep, the perfect housewife, alone and bored, the red scare, where anyone nonconformist was labelled as a commie, and medical horrors of Thalidomide, the iron lung, and women's hysteria still being a valid concern. The aesthetics of the 1960s works perfectly with this dark layer and is perfect to explore. It also brings up questions about what changes decade to decade to see these aspect as darks parts of the 1960s. Does the human psyche truly ever change? My work extends past tangible information into the realm of the human mind, it's dark underbelly and bright dreams is an uncomfortable concept that's hard to grasp. Using the aesthetics of the 1960s and the dark events of the era becomes a metaphor for aspects of human condition.

Something Less Bright + more Sinister

Fusci's nightmare.

I wanted this photosnoot with the heart to have a more sinister atmosphere with elements of the domestic sphere. I will take influence from fuseri's lighting and beck of draped fabric to give off a dramatic atmosphere. I also like how some of his subjects, such as the norse, glow and so will try and incorporate that.