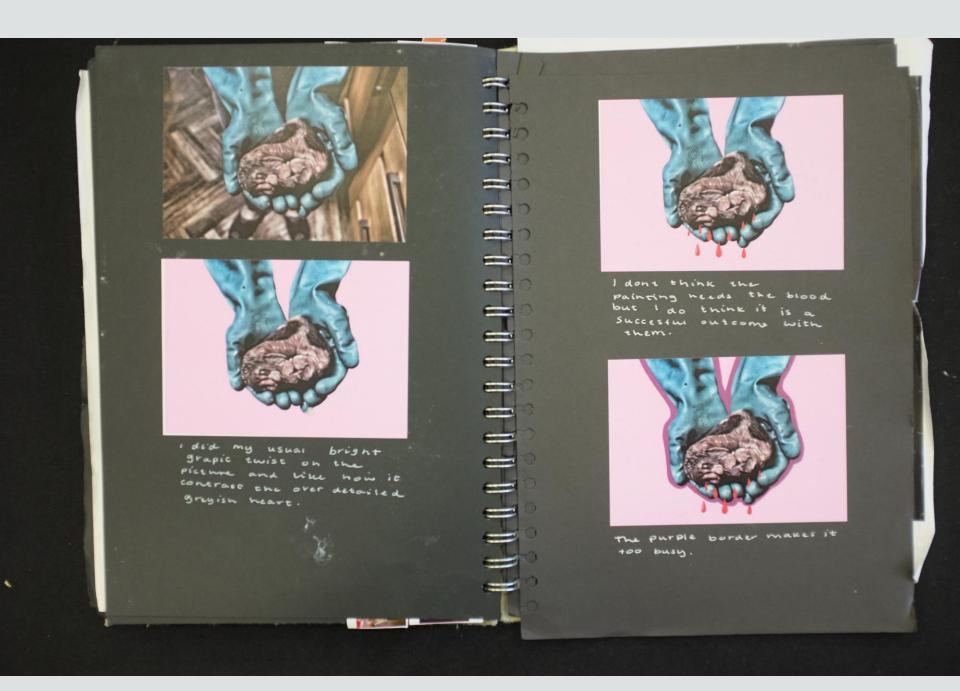

Something Less Bright + more Sinister

Fusci's nightmare.

I wanted this photosnoot with the heart to have a more sinister atmosphere with elements of the domestic sphere. I will take influence from fuseri's lighting and beck of draped fabric to give off a dramatic atmosphere. I also like how some of his subjects, such as the norse, glow and so will try and incorporate that.