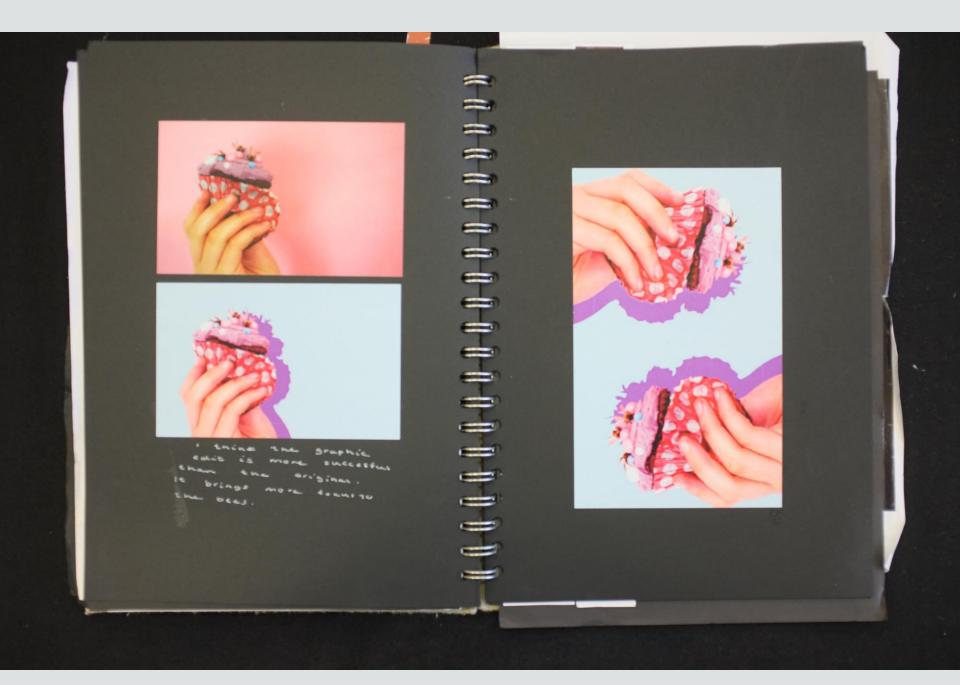

This made me think of the old family cookbook from 1960. Its a design nightmare with clashing colours, ugly fonts and disgusting food photography and it was perfect inspiration. From there I have begun combining the bright and yet disgusting 1960s cuisine with something darker and sinister.

What is represents, as well as just being a visual exploration, is something I find very fascinating. The 1960s represents the height of the nuclear family in a cookie cutter house with a white picket fence and perfectly maintained lawn. It's perfection always made me uncomfortable and it's a view shared by many as the "perfect 1960s family hiding something darker" has become a trope commonly explored within art. Amy Bennett- who I explored for my essay- does a similar exploration but I want to do it aggressively. Hearts in cakes, a housewife in red and other violent imagery. The 1960s were some of the saddest times for women, their place in the kitchen was still clearly defined and as new suburbs formed, deprived of community, they became isolated and depressed within their perfect house.

My photography is combining the camp, bright 1960s, cutting edge and perfect with a gothic underbelly that leaks from the period. The concept of the Yes Man, a corporate sheep, the perfect housewife, alone and bored, the red scare, where anyone nonconformist was labelled as a commie, and medical horrors of Thalidomide, the iron lung, and women's hysteria still being a valid concern. The aesthetics of the 1960s works perfectly with this dark layer and is perfect to explore. It also brings up questions about what changes decade to decade to see these aspect as darks parts of the 1960s. Does the human psyche truly ever change? My work extends past tangible information into the realm of the human mind, it's dark underbelly and bright dreams is an uncomfortable concept that's hard to grasp. Using the aesthetics of the 1960s and the dark events of the era becomes a metaphor for aspects of human condition.