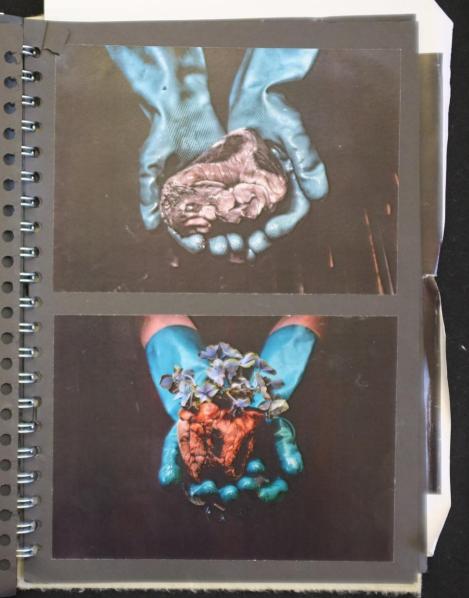

Something Less Bright + more Sinister

Fusci's nightmare.

I wanted this photosnoot with the heart to have a more sinister atmosphere with elements of the domestic sphere. I will take influence from fuseri's lighting and beck of draped fabric to give off a dramatic atmosphere. I also like how some of his subjects, such as the norse, glow and so will try and incorporate that.