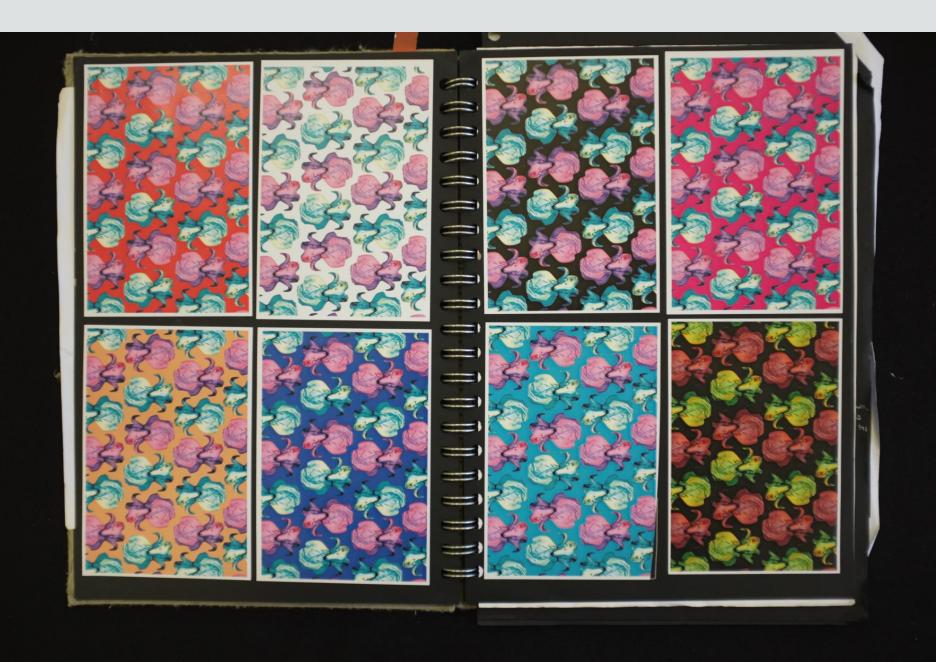

MAX ERNST

I then of course changed the colour of the lighting; adding blue to the shadows, cyan to the midtones + maginta to the nightight. I think the effective ness of the photoshoot is the washed out whith of the statue which acted as a canvas to the edited light. I there the most effective compositions are the cropped / liese up images. It created an uncanny valley feeling

where in some of the images he looks like a real creature.

The lighting im using wonderfully warps the identity of the subject. It's a magical yet whiteving atmosphere