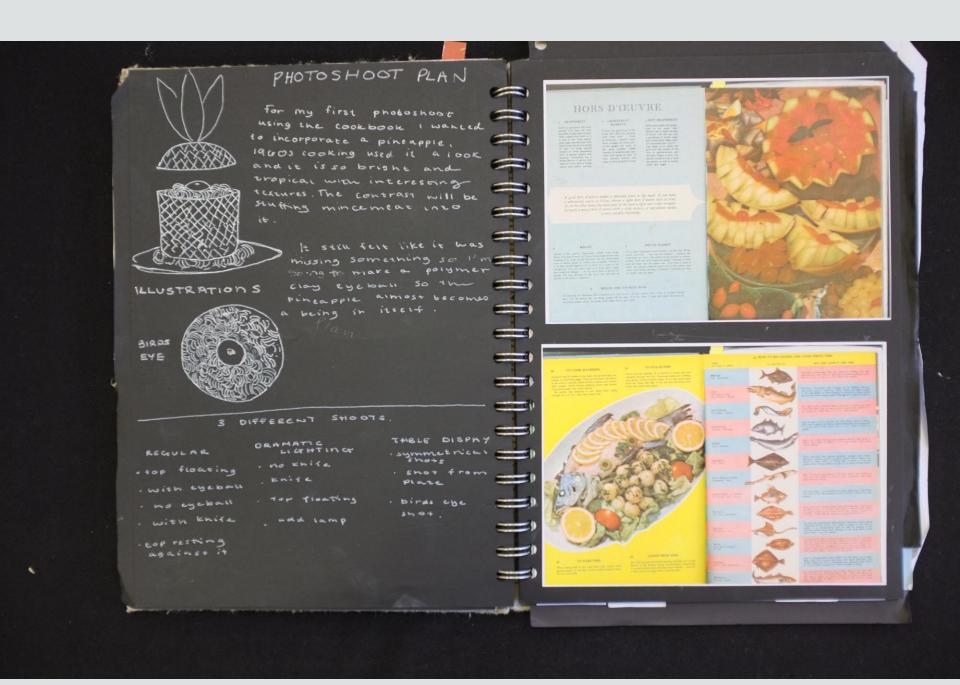

This made me think of the old family cookbook from 1960. Its a design nightmare with clashing colours, ugly fonts and disgusting food photography and it was perfect inspiration. From there I have begun combining the bright and yet disgusting 1960s cuisine with something darker and sinister.

The still life paintings Wesselmann produces provides a snapchat of the pop culture of the 1960s and alludes to some of it's issues. He focuses on some of the issues surrounding the era as well which is, of course, what I'm exploring too. He looks at consumerism, alcoholism and blinding patriotism in America and reflects it in the modern take of the still life. This is also relevant to my work as my picture of food take on a composition reminiscent of still life due to the nature of the subjects. I will take on board both his commentary and his pop, zany style with my next round of shoots.