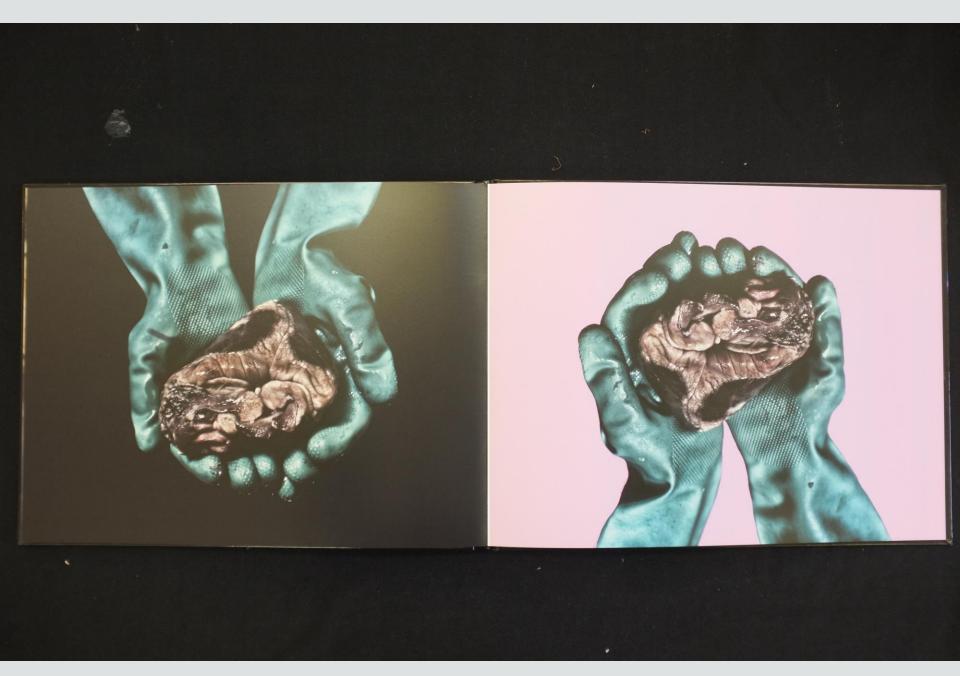

Something Less Bright + more Sinister

Fusci's nightmare.

I wanted this photosnoot with the heart to have a more sinister atmosphere with elements of the domestic sphere. I will take influence from fuseri's lighting and beck of draped fabric to give off a dramatic atmosphere. I also like how some of his subjects, such as the norse, glow and so will try and incorporate that.