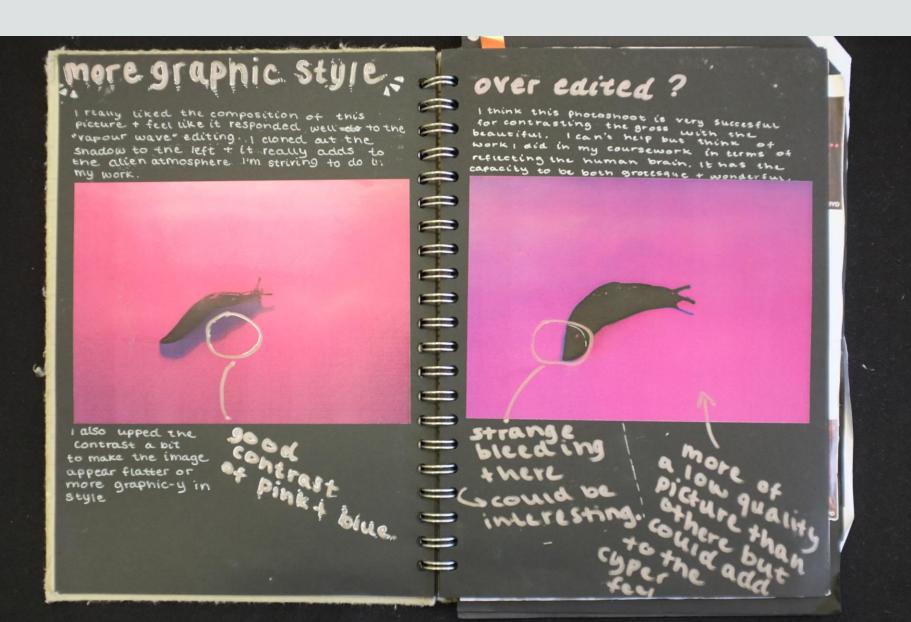

## EDITING PROCESS

I wanted to achieve colours that still allowed contrast on the face so I focused on working with the shadow, midtone + highlights on colour balance.

The top photo shows me working on the highligh which I wanted to be a pinkish purple to emulate a purple light shining on the subjects face. I mostly increased the magenta and blue.

for the bottom picture you can see I was working on the shadows. I wanted these to be blue for the cool vapourwave colours but also a contrast to the magenta.