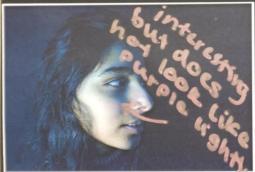

## EDITING PROCESS

I wanted to achieve colours that still allowed contrast on the face so I focused on working with the shadow, midtone + highlights on colour balance.

The top photo shows me working on the highligh which I wanted to be a pinkish purple to emulate a purple light shining on the subjects face. I mostly increased the magenta and blue.