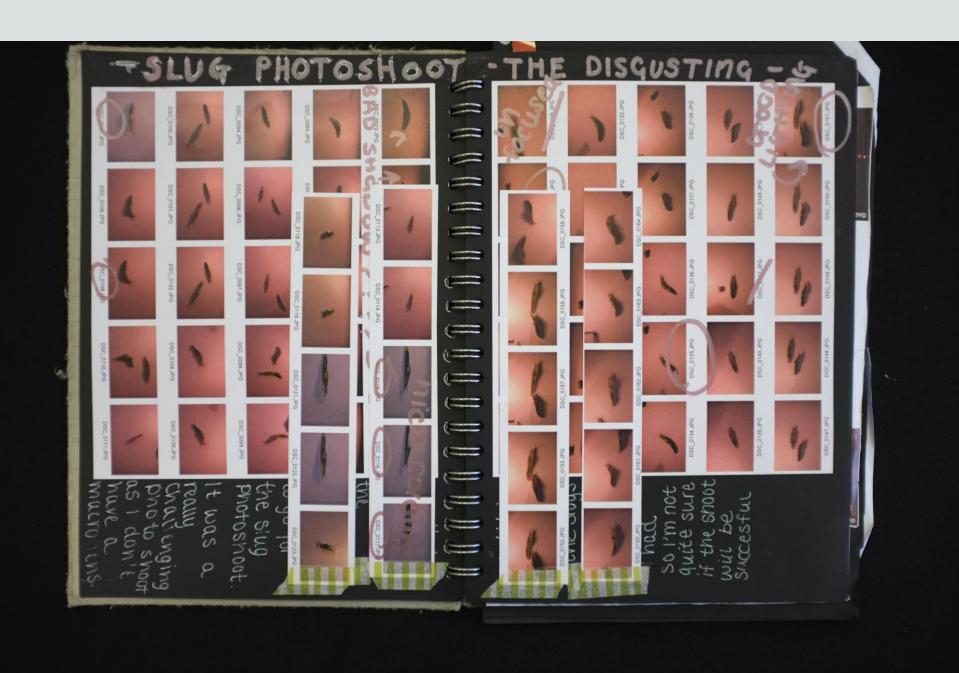

## **Examiner commentary**

This Photography submission consistently meets descriptors for a middle assessment position in Performance Level 5, Confident and Assured. Early responses to the theme of 'Variation and Similarity' display confident and original ideas initiated by both technical and conceptual issues to promote a genuine creative journey. A key element of this submission is the candidate's ability to make insightful and creative connections between diverse contextual sources such as Marc Quinn, Pop Art and 1960's graphic design styles. Whilst exploring a range of contextual references the candidate continues to pursue a sustained and independent investigation through inventive observation of first-hand sources, for example in the 'slug' and 'heart' photoshoots.