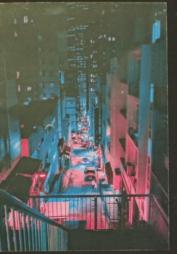

# THE VAPOUR WAVE MOVEMENT: DERIVATIVE?

When I was given the title, the term "similarity" made me think of photography trends and movements that are popular right now. I thought it would be interesting to explore modern trends rather than looking back at old ones . In my coursework I really enjoyed working with unique lighting so I want to continue with this into the realm of "vapour wave". I am cautious going into this movement as it is well known to be used in an uninspiring and derivative assets and not developing any kind of thought provoking or interesting journey. manner by students in the pursuit of an internet 'aesthetic, using other people's However, I think it will aid the 'uncomfortable' atmosphere in my work. I think it will be interesting to use it to photograph bugs or beasts to contrast (or offer a variation) to vapour wave's usual purpose of beauty. In my coursework I also worked with drawing over the top of my photography to add to that strange atmosphere and create another dimension or reality on top of the photo that

may or may not be related, I also want to carry this on in my exam work.