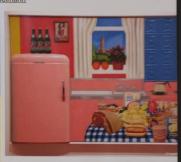

This made me think of the old family cookbook from 1960. Its a design nightmare with clashing colours, ugly fonts and disgusting food photography and it was perfect inspiration. From there I have begun combining the bright and yet disgusting 1960s cuisine with something darker and sinister.

What is represents, as well as just being a visual exploration, is something I find very fascinating. The 1960s represents the height of the nuclear family in a cookie cutter house with a white picket fence and perfectly maintained lawn. It's perfection always made me uncomfortable and it's a view shared by many as the "perfect 1960s family hiding something darker" has become a trope commonly explored within art. Amy Bennett- who I explored for my essay- does a similar exploration but I want to do it aggressively. Hearts in cakes, a housewife in red and other violent imagery. The 1960s were some of the saddest times for women, their place in the kitchen was still clearly defined and as new suburbs formed, deprived of community, they became isolated and depressed within their perfect house.