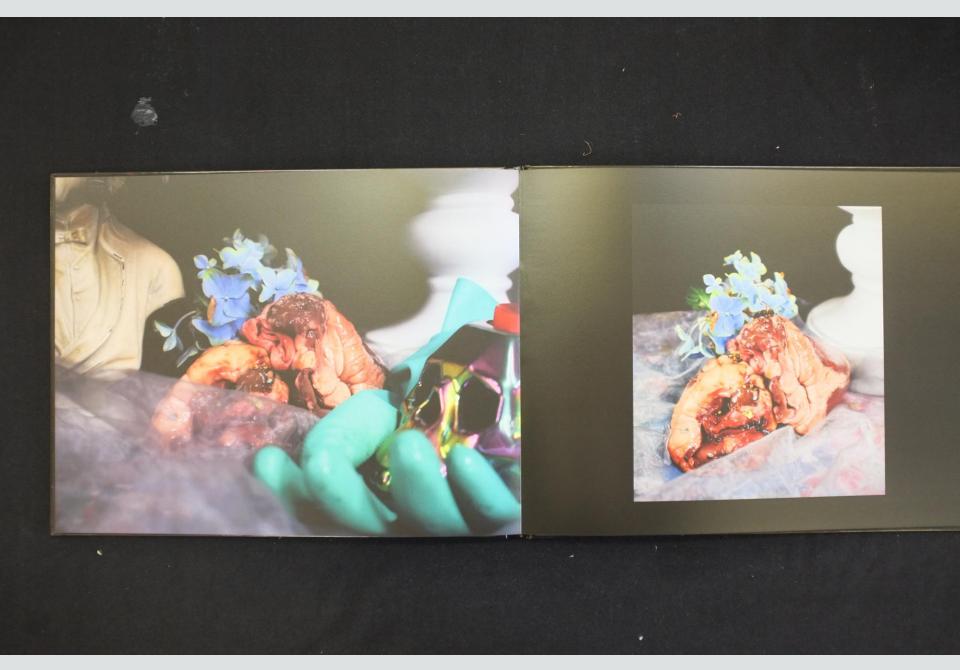

Something Less Bright + more Sinister

Fusci's nightmare.

I wanted this photosnoot with the heart to have a more sinister atmosphere with elements of the domestic sphere. I will take influence from fuseri's lighting and beck of draped fabric to give off a dramatic atmosphere. I also like how some of his subjects, such as the norse, glow and so will try and incorporate that.