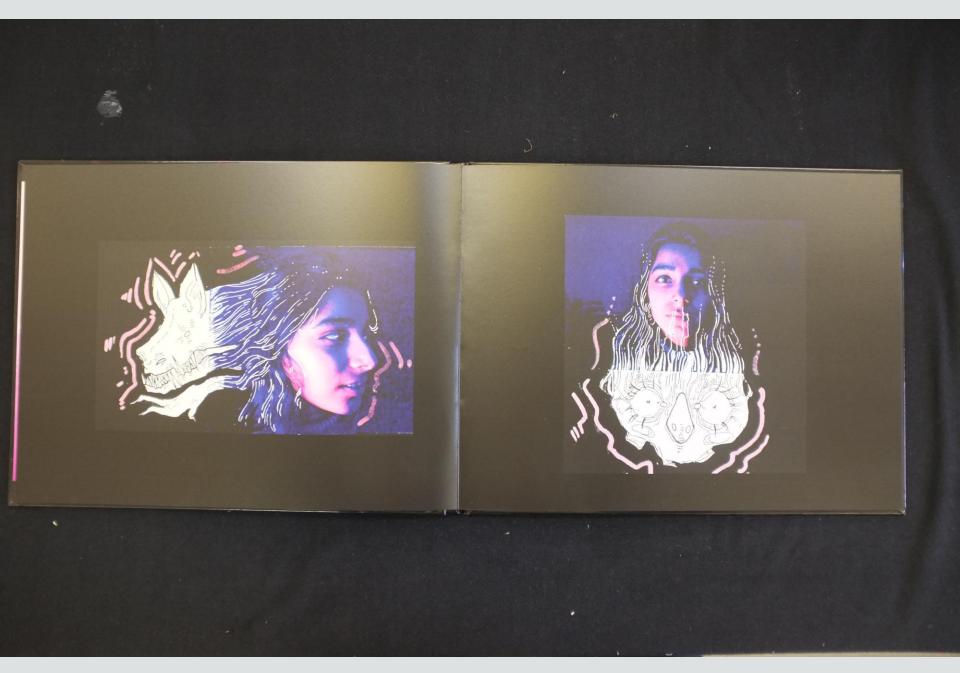

#### MASKS

I thought to carry on the concept of contrasting object I would look into masks as a possible arenue. However I did some experiments with making masks and the results seemed quite derivitive and so something I wanted to stray from. Nonetheless here is the areast I took inspiration prom. Max Ernst.

I especially like his work in relation to the time period. He contrasts the uptight of opposite victorian period with something animalistic. It feels like a reflection of the horrors of the period that hides behind the religious values. It also makes me think of once again, the contrasting human mind.

MAX ERNST

I then of course changed the colour of the lighting; adding blue to the shadows, cyan to the midtones + maginta to the nightight. I think the effective ness of the photoshoot is the washed out whith of the statue which acted as a canvas to the edited light. I there the most effective compositions are the cropped / liese up images. It created an uncanny valley feeling

where in some of the images he looks like a real creature.

The lighting im using wonderfully warps the identity of the subject. It's a magical yet whiteving atmosphere