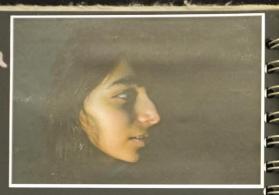

k. I think it will be interesting to use it to photograph bugs or beasts to contrast (or offer a variation) to vapour wave's usual purpose of beauty. In my coursework I also worked with drawing over the top of my photography to add to that strange atmosphere and create another dimension or reality on top of the photo that

may or may not be related, I also want to carry this on in my exam work.

## STEVE ROE



开





of fakeness, that detasement of fakeness, that leapioned in my coursework and that oozes from a lot of my work.

this image is especially interesting because Roe has used a kaleideoscope effect as an almost manual slitch, it's done by a mirror like lense attached to the camera which manipulated the neon light in a way editing could not.



### Here is unedited rersion Photo







## EDITING PROCESS



I wanted to achieve colours that still allowed contrast on the face so I focused on working with the shadow, midtone + highlights on colour balance.

The top photo shows me working on the highligh which I wanted to be a pinkish purple to emulate a purple light shining on the subjects face. I mostly increased the magenta and blue.

for the bottom picture you can see I was working on the shadows. I wanted these to be blue for the cool vapourwave colours but also a contrast to the magenta.













#### MASKS

I thought to carry on the concept of contrasting object I would look into masks as a possible arenue. However I did some experiments with making masks and the results seemed quite derivitive and so something I wanted to stray from. Nonetheless here is the