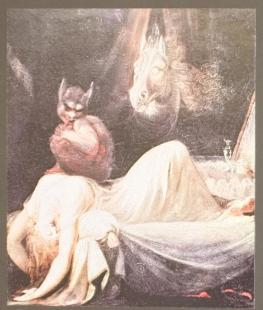

Something Less Bright + more Sinister

Fusci's nightmare.

I wanted this photosnoot with the heart to have a more sinister atmosphere with elements of the domestic sphere. I will take influence from fuseri's lighting and beck of draped fabric to give off a dramatic atmosphere. I also like how some of his subjects, such as the norse, glow and so will try and incorporate that.