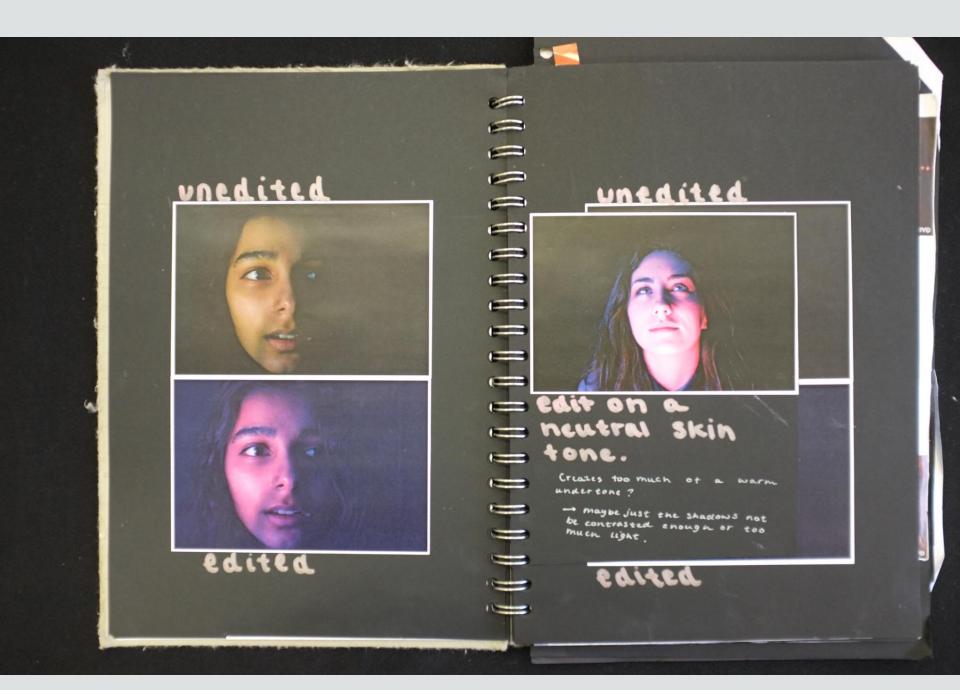

## EDITING PROCESS

I wanted to achieve colours that still allowed contrast on the face so I focused on working with the shadow, midtone + highlights on colour balance.

The top photo shows me working on the highligh which I wanted to be a pinkish purple to emulate a purple light shining on the subjects face. I mostly increased the magenta and blue.

for the bottom picture you can see I was working on the shadows. I wanted these to be blue for the cool vapourwave colours but also a contrast to the magenta.