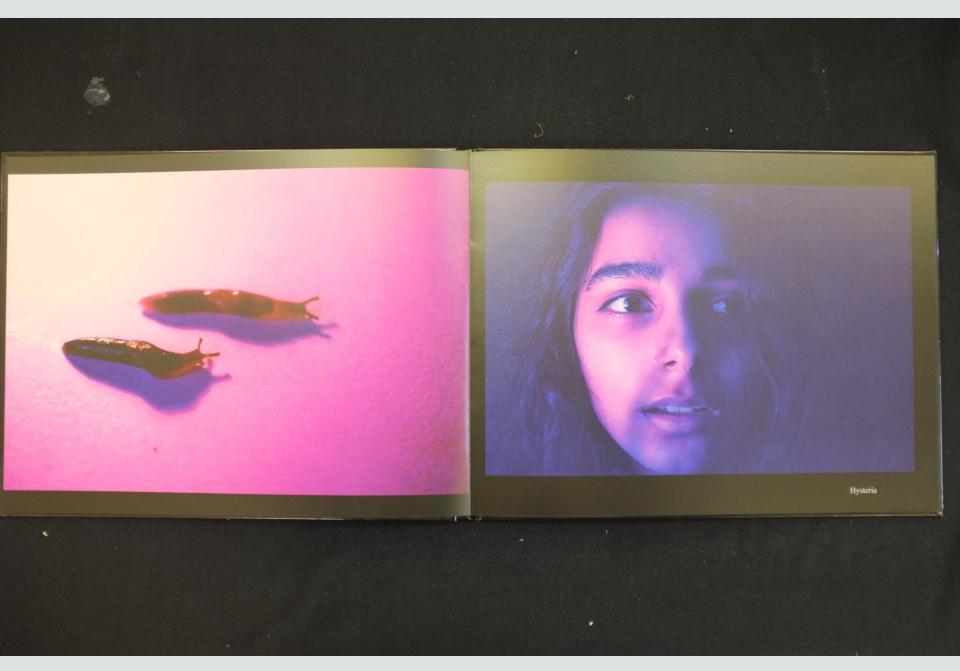

# THE VAPOUR WAVE MOVEMENT: DERIVATIVE?

When I was given the title, the term "similarity" made me think of photography trends and movements that are popular right now. I thought it would be interesting to explore modern trends rather than looking back at old ones . In my coursework I really enjoyed working with unique lighting so I want to continue with this into the realm of "vapour wave". I am cautious going into this movement as it is well known to be used in an uninspiring and derivative assets and not developing any kind of thought provoking or interesting journey. manner by students in the pursuit of an internet 'aesthetic, using other people's However, I think it will aid the 'uncomfortable' atmosphere in my work. I think it will be interesting to use it to photograph bugs or beasts to contrast (or offer a variation) to vapour wave's usual purpose of beauty. In my coursework I also worked with drawing over the top of my photography to add to that strange atmosphere and create another dimension or reality on top of the photo that

may or may not be related, I also want to carry this on in my exam work.