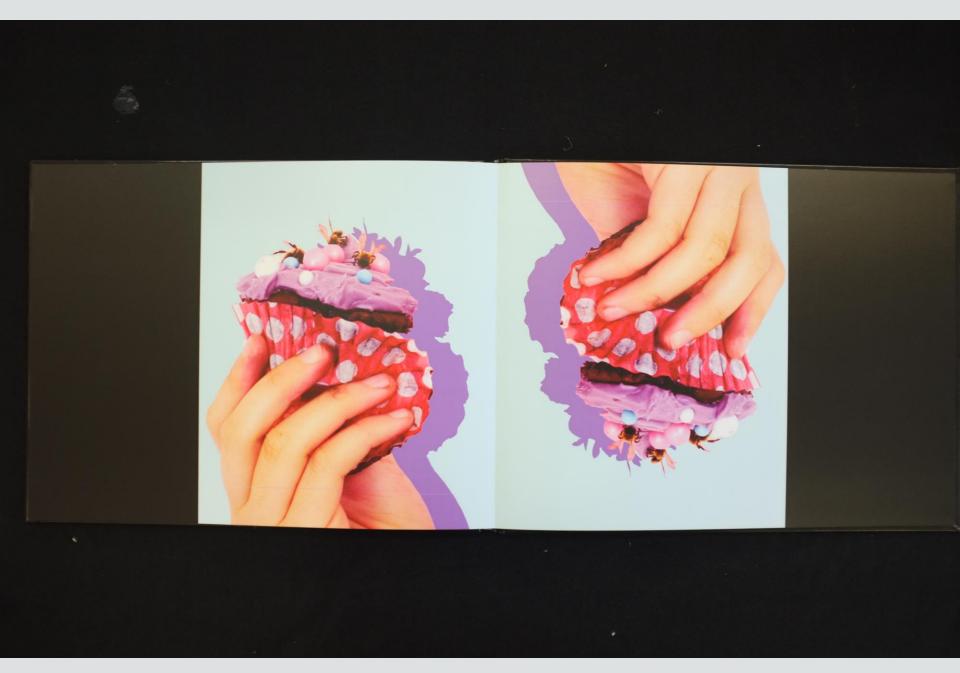

This made me think of the old family cookbook from 1960. Its a design nightmare with clashing colours, ugly fonts and disgusting food photography and it was perfect inspiration. From there I have begun combining the bright and yet disgusting 1960s cuisine with something darker and sinister.

What is represents, as well as just being a visual exploration, is something I find very fascinating. The 1960s represents the height of the nuclear family in a cookie cutter house with a white picket fence and perfectly maintained lawn. It's perfection always made me uncomfortable and it's a view shared by many as the "perfect 1960s family hiding something darker" has become a trope commonly explored within art. Amy Bennett- who I explored for my essay- does a similar exploration but I want to do it aggressively. Hearts in cakes, a housewife in red and other violent imagery. The 1960s were some of the saddest times for women, their place in the kitchen was still clearly defined and as new suburbs formed, deprived of community, they became isolated and depressed within their perfect house.

My photography is combining the camp, bright 1960s, cutting edge and perfect with a gothic underbelly that leaks from the period. The concept of the Yes Man, a corporate sheep, the perfect housewife, alone and bored, the red scare, where anyone nonconformist was labelled as a commie, and medical horrors of Thalidomide, the iron lung, and women's hysteria still being a valid concern. The aesthetics of the 1960s works perfectly with this dark layer and is perfect to explore. It also brings up questions about what changes decade to decade to see these aspect as darks parts of the 1960s. Does the human psyche truly ever change? My work extends past tangible information into the realm of the human mind, it's dark underbelly and bright dreams is an uncomfortable concept that's hard to grasp. Using the aesthetics of the 1960s and the dark events of the era becomes a metaphor for aspects of human condition.