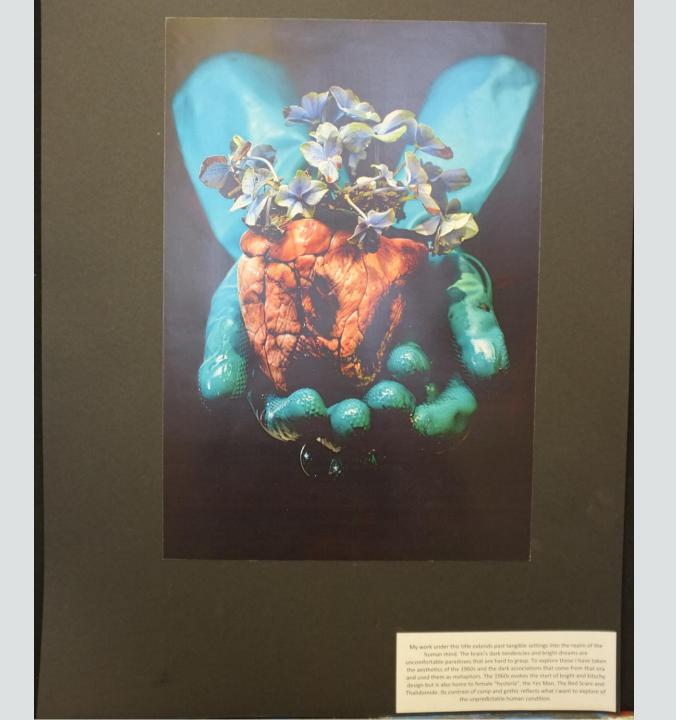

Something Less Bright + more Sinister

Fusci's nightmare.

I wanted this photosnoot with the heart to have a more sinister atmosphere with elements of the domestic sphere. I will take influence from fuseri's lighting and beck of draped fabric to give off a dramatic atmosphere. I also like how some of his subjects, such as the norse, glow and so will try and incorporate that.