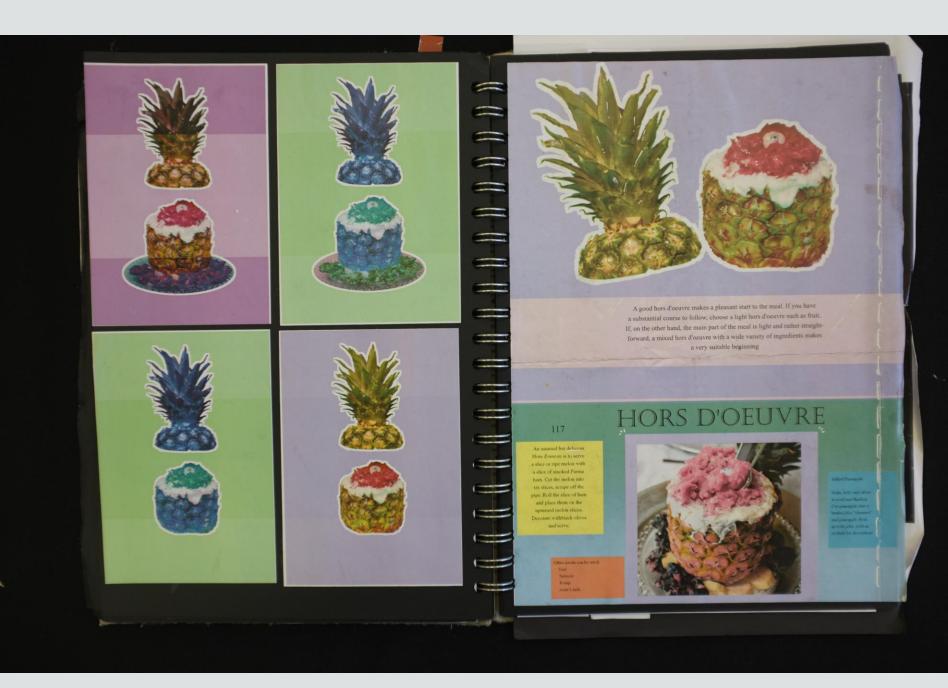

This made me think of the old family cookbook from 1960. Its a design nightmare with clashing colours, ugly fonts and disgusting food photography and it was perfect inspiration. From there I have begun combining the bright and yet disgusting 1960s cuisine with something darker and sinister.

What is represents, as well as just being a visual exploration, is something I find very fascinating. The 1960s represents the height of the nuclear family in a cookie cutter house with a white picket fence and perfectly maintained lawn. It's perfection always made me uncomfortable and it's a view shared by many as the "perfect 1960s family hiding something darker" has become a trope commonly explored within art. Amy Bennett- who I explored for my essay- does a similar exploration but I want to do it aggressively. Hearts in cakes, a housewife in red and other violent imagery. The 1960s were some of the saddest times for women, their place in the kitchen was still clearly defined and as new suburbs formed, deprived of community, they became isolated and depressed within their perfect house.

My photography is combining the camp, bright 1960s, cutting edge and perfect with a gothic underbelly that leaks from the period. The concept of the Yes Man, a corporate sheep, the perfect housewife, alone and bored, the red scare, where anyone nonconformist was labelled as a commie, and medical horrors of Thalidomide, the iron lung, and women's hysteria still being a valid concern. The aesthetics of the 1960s works perfectly with this dark layer and is perfect to explore. It also brings up questions about what changes decade to decade to see these aspect as darks parts of the 1960s. Does the human psyche truly ever change? My work extends past tangible information into the realm of the human mind, it's dark underbelly and bright dreams is an uncomfortable concept that's hard to grasp. Using the aesthetics of the 1960s and the dark events of the era becomes a metaphor for aspects of human condition.

The still life paintings Wesselmann produces provides a snapchat of the pop culture of the 1960s and alludes to some of it's issues. He focuses on some of the issues surrounding the era as well which is, of course, what I'm exploring too. He looks at consumerism, alcoholism and blinding patriotism in America and reflects it in the modern take of the still life. This is also relevant to my work as my picture of food take on a composition reminiscent of still life due to the nature of the subjects. I will take on board both his commentary and his pop, zany style with my next round of shoots.