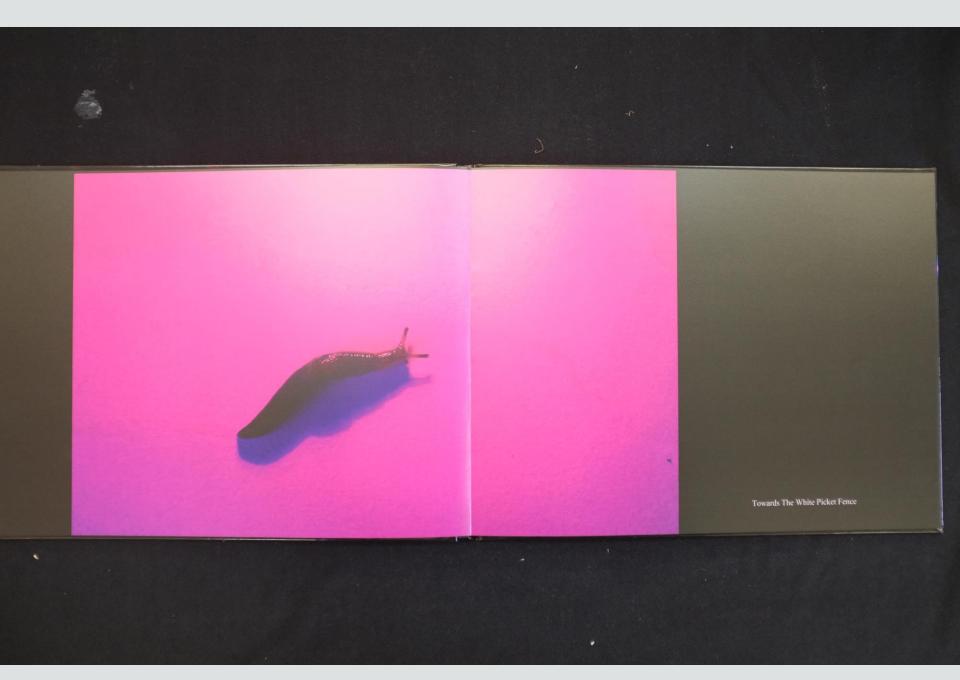

# THE VAPOUR WAVE MOVEMENT: DERIVATIVE?

When I was given the title, the term "similarity" made me think of photography trends and movements that are popular right now. I thought it would be interesting to explore modern trends rather than looking back at old ones . In my coursework I really enjoyed working with unique lighting so I want to continue with this into the realm of "vapour wave". I am cautious going into this movement as it is well known to be used in an uninspiring and derivative assets and not developing any kind of thought provoking or interesting journey. manner by students in the pursuit of an internet 'aesthetic, using other people's However, I think it will aid the 'uncomfortable' atmosphere in my work. I think it will be interesting to use it to photograph bugs or beasts to contrast (or offer a variation) to vapour wave's usual purpose of beauty. In my coursework I also worked with drawing over the top of my photography to add to that strange atmosphere and create another dimension or reality on top of the photo that

may or may not be related, I also want to carry this on in my exam work.