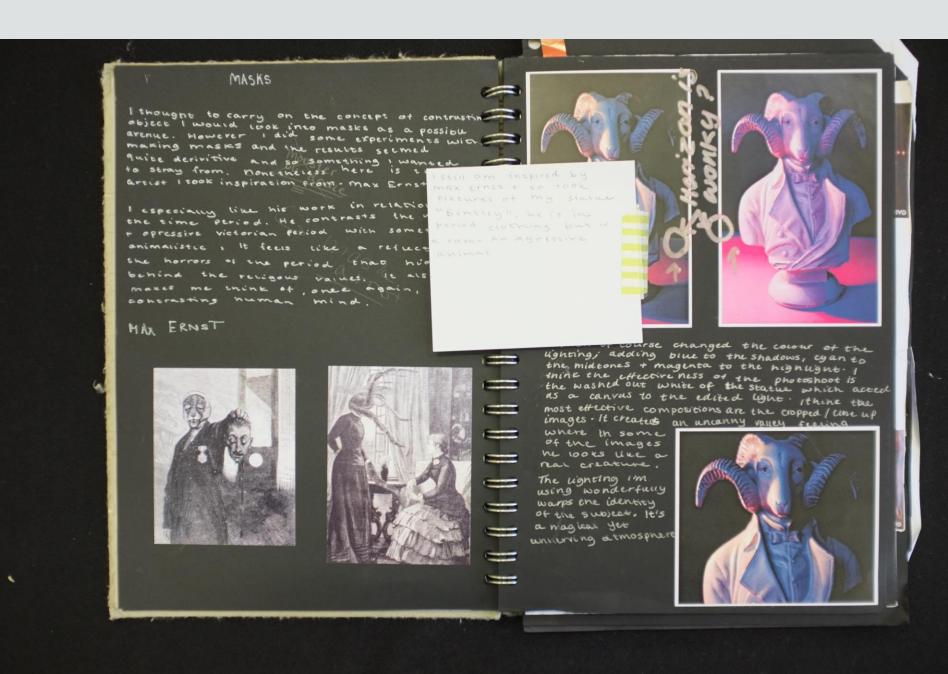

#### MASKS

I thought to carry on the concept of contrasting object I would look into masks as a possible arenue. However I did some experiments with making masks and the results seemed quite derivitive and so something I wanted to stray from. Nonetheless here is the areast I took inspiration prom. Max Ernst.

I especially like his work in relation to the time period. He contrasts the uptight of opposite victorian period with something animalistic. It feels like a reflection of the horrors of the period that hides behind the religious values. It also makes me think of once again, the contrasting human mind.

MAX ERNST

I then of course changed the colour of the lighting; adding blue to the shadows, cyan to the midtones + maginta to the nightight. I think the effective ness of the photoshoot is the washed out whith of the statue which acted as a canvas to the edited light. I there the most effective compositions are the cropped / liese up images. It created an uncanny valley feeling

where in some of the images he looks like a real creature.

The lighting im using wonderfully warps the identity of the subject. It's a magical yet whiteving atmosphere