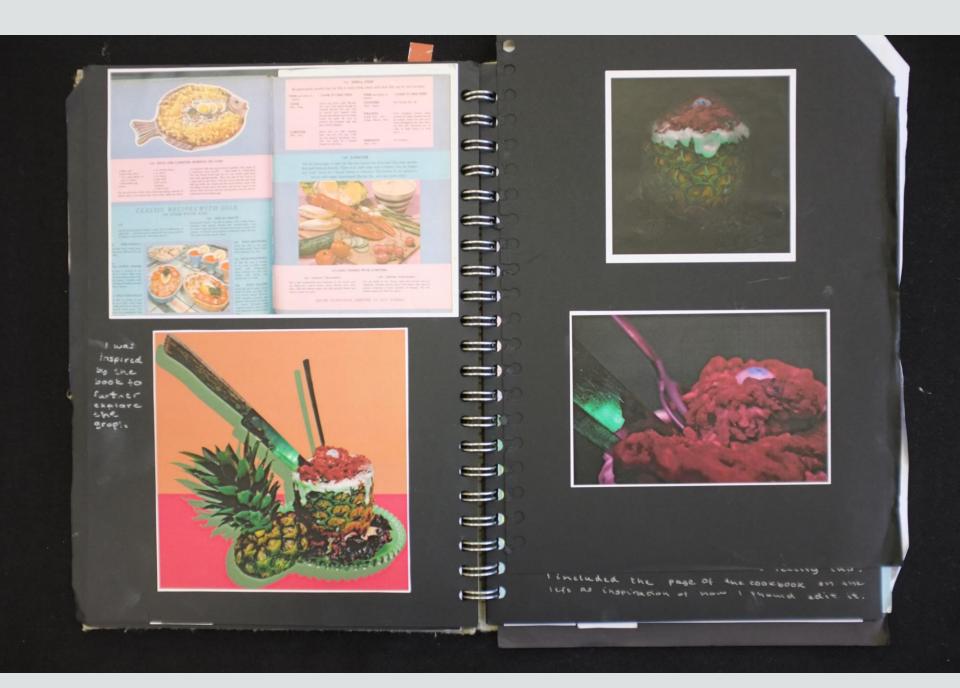

This made me think of the old family cookbook from 1960. Its a design nightmare with clashing colours, ugly fonts and disgusting food photography and it was perfect inspiration. From there I have begun combining the bright and yet disgusting 1960s cuisine with something darker and sinister.

The still life paintings Wesselmann produces provides a snapchat of the pop culture of the 1960s and alludes to some of it's issues. He focuses on some of the issues surrounding the era as well which is, of course, what I'm exploring too. He looks at consumerism, alcoholism and blinding patriotism in America and reflects it in the modern take of the still life. This is also relevant to my work as my picture of food take on a composition reminiscent of still life due to the nature of the subjects. I will take on board both his commentary and his pop, zany style with my next round of shoots.

Something Less Bright + more Sinister

Fusci's nightmare.

I wanted this photosnoot with the heart to have a more sinister atmosphere with elements of the domestic sphere. I will take influence from fuseri's lighting and beck of draped fabric to give off a dramatic atmosphere. I also like how some of his subjects, such as the norse, glow and so will try and incorporate that.