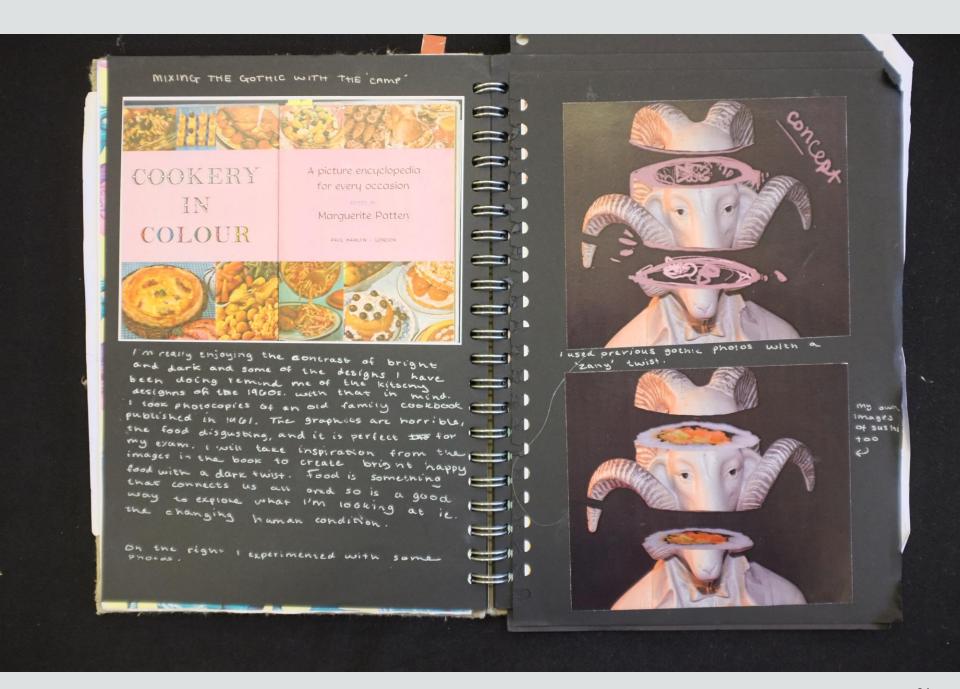

This made me think of the old family cookbook from 1960. Its a design nightmare with clashing colours, ugly fonts and disgusting food photography and it was perfect inspiration. From there I have begun combining the bright and yet disgusting 1960s cuisine with something darker and sinister.