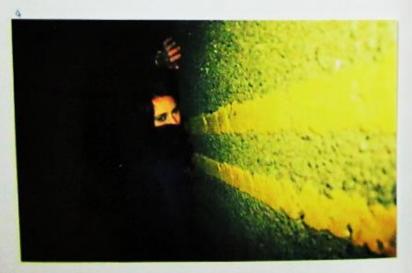

## Guy Bourdin (sold Isalno)

Eny bounder was a French frohen phetographer, wan pr his prevocative images. He was an appearable for Man Ray so he reunt aute about stirtlation and was room trange no work. He rearne to theere a time into a specific movent which make his preto have an undervise elevent to them. I really who has he dree this and I held that donething alle that take make my prefere very strong. I like has he was just application and human in his phetos, making it have a relationship with pop ant + the movement DaDa I like no win it is all the preto a contrast we see that and aramacic confusion as it creates a contrast we had his pretos which makes them so surread. It was Mon had that there is the surread with me he gove him a perfect an earlie in the our making.

thought this was a good representation of lay bardies all parties. I had that where I take the protest gave an insight to what my had is are, just the large Everus pass.

I teally will the one it between thepes to was the delives + tax are so made. It goes the sales much made to 1918 we note than the mount.

I had him I'm not the main Jons in the protest that when the name Jons in the protest that when the sales smoothing to the in the protest than the deal of the protest than the sales smoothing to the in the protest than in the second and success that the second that the second and success that the second than the second and success that the second the second that the second than the second that the protest than the set of the protest.