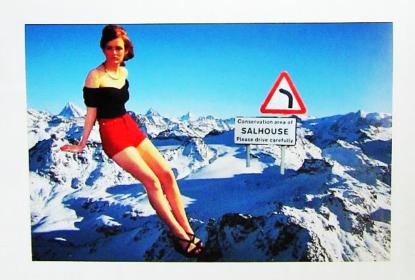

# Photoshoot Plan

This state is graph to be an experiment to play assessed with color and compression. I am going to make a say so three I can see how they protograph compared to a girl. I am gang to go arende my have so that I can use see year of the plan to becomes before it can gary to make. I am gary to make him were it purpose the literary is consistent to anything it could be compared to a cause of anything to chare I thing yet some not a cause of anything to chare I thing yet some near the prior to come to some how the same have the prior they are the some hours of the law that with him high upon the some of the law that when him higher upon the some of the when him higher upon the some of the when he had not here.

#### Contact Sheet

I am happy out how this what went as , All the very and color construct come are very surreal and wheel in with Man Ray goes well. I feet that using a nale in the protes game a different offrough to the long barren style as there is united clethes + making he can never I think because my project is mainly about where the model wears, I feel that they need to be a permace the way I can also use therep like there legs to gave a preventine approach to my protes. Homene in these greats I have gained a perception of line + composition of the one up This shore has made me rease it makes the photo so much boths for example, in photos 2 and 3 it locks who se presignand is converging which makes the greats much more interesting.