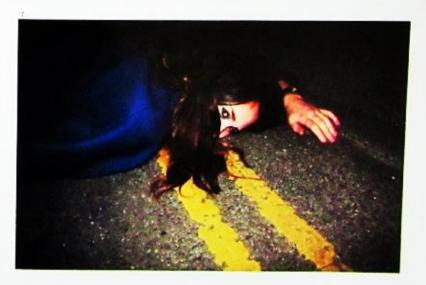

# Photoshoot Planeans Josepho)

For this pract, I want to use bright colors to make it selm surreal and make it seem quite American We de work of Richard Hamilton' I want to pend darke yellow was so that I can capture a long that which leads up to my mader, who were be lying in the ground into her have correred one her face the eyes mul ke the only port Shenry as they was be gold + blue, She is and gay is wearing an electre the coat is their it considers with the yellow lines.

# Contact sheet

MG\_4550.3PG

I fell that this shell were need as ! wellow lines suggest the everyne three court put that their achieved the surreal approach NO he who in a bright aitful and bright militing . Just lying on the roma noth he har convery most he face. I well the affect of this so you can only wally see her eyes which creaces a mysternas expect. This will in quite erroryly with one is long barnes present the hal hids the idencity of the medit, mading the never pino on the elevento in the picture. The has heaves a more for the eyes on my model nach I were because it was in men with the companion of the yello was respected were proces 2 + 4 as they water up nece and the how. I new really were place 3 no it show happeness were though we is eyen a a road, which I have was many a surreal want