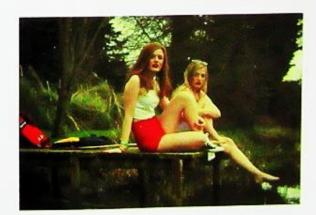

#### Photoshoot Plan

The tone, can pleasing to use my much yells can to create a vicero telle Jacob Lector places. I would to continue to which a mix of surget colors in the place is true it persons one continue to any burders produce places. I would my burders produce places. I would my mean to be many real to there is constituted with the yellar, real ups of these naises which much also constraint near the yellar has a which much also constraint near the yellar has nothing to east them after so that they

#### Contact Sheet

I am very pleased with her this wheat next. There but I had a good sety as colour really. une well to greater. The use it wellow mode a HOLK ELLOW to the preso, which helled in really well with Soul Letters work. I have the incorporated Comy Bairding style of fastion of making in no " me made my model have very pronzed acces + red lips so done it stands are a gas well not the next + white stripe up she is wearing. I hell test noing project colors called make my project very strong especially it is expensive with it in assertat way eg in clothes, in props, in set my. In plea 4, I tilled has it came me gutte blury no it makes the new ununciate more on the colors, making the proto become more vibrant. I also while has the use of the down creats a prime for my model in which the is coming not of, massing my model seem competent.