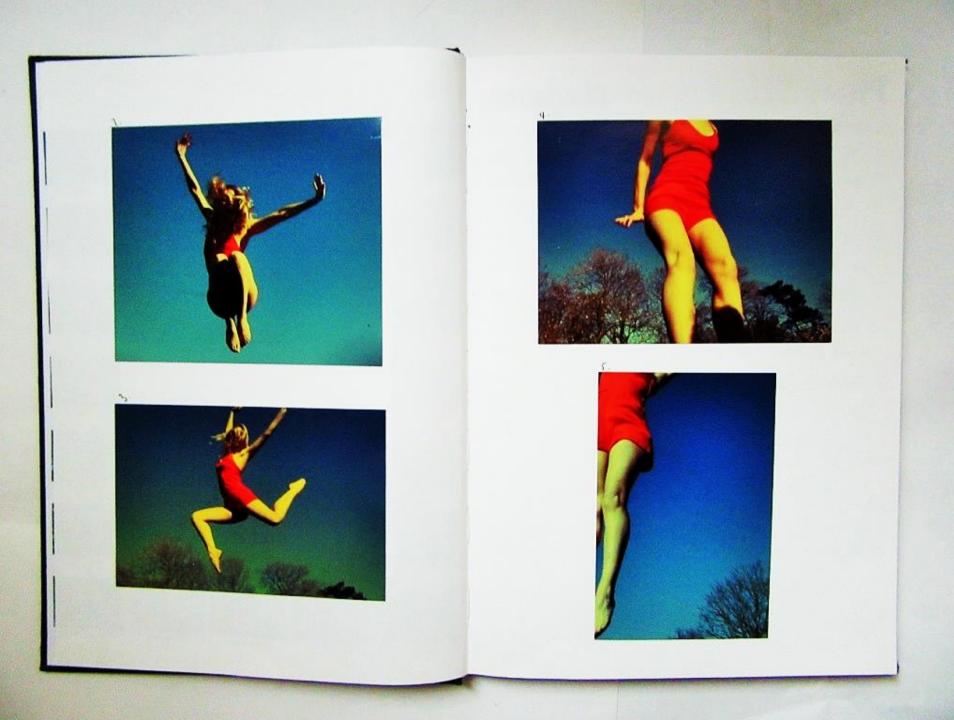

## Photoshoot Plan

For this shoot I am planning to use a tramporture to get a constract netween the build sky I want my model to be meaning similarly warge to that she becomes a valenant in the pasts. I want her to create was until her ups and arms so that there is varie with et visit name in the photo. My monel must be doing a series of jumps, truits and facts to make the visit more dramping, truits and facts to make the visit more dramping and interesting. This way I must be able to capture the movement in the moment, showing her emetter? I believe this way I must be able to capture the movement in the moment, showing her emetter?

### Contact sheet

## Contact shape

1

Analysis dal Thomseon 9

I am very supply meth and this there much me I am gird the marge + the one most one orginis + over my owner was the main some white my other source I see his these is swelling con made with he arms and age or cooker a proce within the past. In marge in pass the who was so a firm principle to the prouse. I also that this piets just robe all our in pering straigh the ar method a transporme, made is now invest. My privace pres is pres 4 . 5 as I dock they are the most leading thereans with the way to there were in it, makes the proteins force may on the notions + the shapen is in early party time and leys when become quice a province agrees in the precigrages.