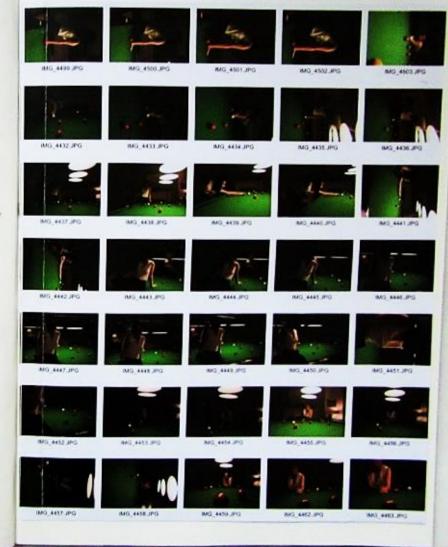

olors are so breight and an construct abstractive

Photoshoot Plan

FN this sheet, I am guily to use a poal touble to strind no the green block colour and the polls to and a construct to the green take tily model will be meany ville I where is the she decore that day activition of the All up as this were see the most important they in the whole, however and he making mad be guille bright with near eyo is go with the pale the skeet well be in a dark room so that I can use lights to make it was no never no promote, some I work it is no in long burdle and Martin Mankacci or aux is a wirrene and evenes shops (butter) that will also the well-in to mus the most I were a counce give a mysteres offer so that is excounted ince on MU 1960's pen rom, with adark from a swood ugeo

#### Contact sheet











In happy with now this short with how this that near I have that the composition and siting of the street was exceening now I wanted is to be the yellow, green , red palls made the place colors , wenter to achieve, which links in mich Saul Luter and Gray Bairden I use how this shoot involved were it wronges onen as the from ence now was a restargle, the pally while is a sphere was the one while is a ung our cylinder My forante pristo is to no 1 really have the supplement if it I the light that is in his arm It wells a mysterial attice but was has current of solar and shape and the phase in pastes 1, 2+3, 1144 has the point in in his hands no it make you pay now attender to the assessor segue, will so the balls of the same These are also mystical to be were me and in the photo.

#