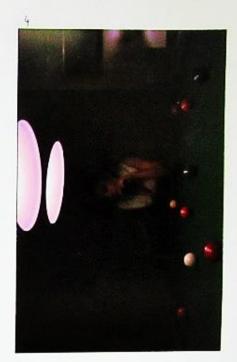

## Contact Sheet

MG 4395,PG

MAG\_4396\_IPG

MG\_4397.JPG

(Photoshoot Plan

The Best Nest I am planning to go to my friends hand no the hand a manume green wheat.

Here there there would construe meet with a seed color, is I am going to get my model to well nest appeare the green I mant to use the rays a large Barden brague phote where is upone of a shall nest. Martin Municipal, who was single stages to see more posses in his place to the field we this is Mortan photos.

I want to we had stages to the whole of the place.

I want to we had stages to the whole of the place.

I am may pleased his this visce trusted me as I wally liked the green on the barn constructed against the next + ohie et the clittee the model is wearing. I also Neally like the disterent lines + shapes the barn made as it begins to frame the piccos, the model does not become the main jour meaning those there is more in my process is rolle at. In photo 5 . I like how the colour of my moders hav are as your is as background go many together more her went. I see it creates a one of great looms making the image more surreal. I also like how he how is convery he lace , so trace the were con concerna more on he way stope which go in we note was to the bologrand. The wise wents in wome for my perceptions