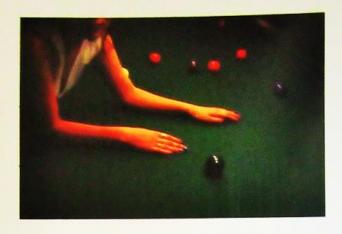

## Guy Bourdin (sold Isalno)

Eny bounder was a French frohen phetographer, wan pr his prevocative images. He was an appearable for Man Ray so he reunt aute about stirtlation and was room trange no work. He rearne to theere a time into a specific movent which make his preto have an undervise elevent to them. I really who has he dree this and I held that donething alle that take make my prefere very strong. I like has he was just application and human in his phetos, making it have a relationship with pop ant + the movement DaDa I like no win it is all the preto a contrast we see that and aramacic confusion as it creates a contrast we had his pretos which makes them so surread. It was Mon had that there is the surread with me he gove him a perfect an earlie in the our making.

thought this was a good representation of lay bardies all parties. I had that where I take the protest gave an insight to what my had is are, just the large Everus pass.

I teally will the one it between thepes to was the delives + tax are so made. It goes the sales much made to 1918 we note than the mount.