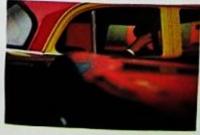

## Guy Bourdin (sold Isalno)

Eny bounder was a French frohen phetographer, wan pr his prevocative images. He was an appearable for Man Ray so he reunt aute about stirtlation and was room trange no work. He rearne to theere a time into a specific movent which make his preto have an undervise elevent to them. I really who has he dree this and I held that donething alle that take make my prefere very strong. I like has he was just application and human in his phetos, making it have a relationship with pop ant + the movement DaDa I like no win it is all the preto a contrast we see that and aramacic confusion as it creates a contrast we had his pretos which makes them so surread. It was Mon had that there is the surread with me he gove him a perfect an earlie in the our making.

thought this was a good representation of lay bardies all parties. I had that where I take the protest gave an insight to what my had is are, just the large Everus pass.

I teally will the one it between thepes to was the delives + tax are so made. It goes the sales much made to 1918 we note than the mount.

I had him I'm not the main Jons in the protest that when the name Jons in the protest that when the sales smoothing to the in the protest than the deal of the protest than the sales smoothing to the in the protest than in the second and success that the second that the second and success that the second than the second and success that the second the second that the second than the second that the protest than the set of the protest.