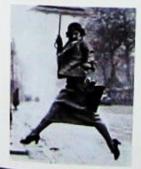

## Guy Bourdin (sold Isalno)

Eny bounder was a French frohen phetographer, wan pr his prevocative images. He was an appearable for Man Ray so he reunt aute about stirtlation and was room trange no work. He rearne to theere a time into a specific movent which make his preto have an undervise elevent to them. I really who has he dree this and I held that donething alle that take make my prefere very strong. I like has he was just application and human in his phetos, making it have a relationship with pop ant + the movement DaDa I like no win it is all the preto a contrast we see that and aramacic confusion as it creates a contrast we had his pretos which makes them so surread. It was Mon had that there is the surread with me he gove him a perfect an earlie in the our making.

thought this was a good representation of lay bardies all parties. I had that where I take the protest gave an insight to what my had is are, just the large Everus pass.

I teally will the one it between thepes to was the delives + tax are so made. It goes the sales much made to 1918 we note than the mount.