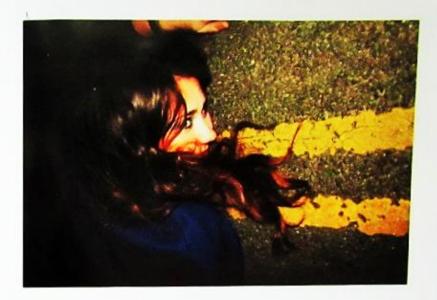

# Photoshoot Planeans Josepho)

For this pract, I want to use bright colors to make it selm surreal and make it seem quite American We de work of Richard Hamilton' I want to pend darke yellow was so that I can capture a long that which leads up to my mader, who were be lying in the ground into her have correred one her face the eyes mul ke the only port Shenry as they was be gold + blue, She is and gay is wearing an electre the coat is their it considers with the yellow lines.

# Contact sheet

MG\_4550.3PG

I fell that this shell were need as ! wellow lines suggest the everyne three court put that their achieved the surreal approach NO he who in a bright aitful and bright militing . Just lying on the roma noth he har convery most he face. I well the affect of this so you can only wally see her eyes which creaces a mysternas expect. This will in quite erroryly with one is long barnes present the hal hids the idencity of the medit, mading the never pino on the elevento in the picture. The has heaves a more for the eyes on my model nach I were because it was in men with the companion of the yello was respected were proces 2 + 4 as they water up nece and the how. I new really were place 3 no it show happeness were though we is eyen a a road, which I have was many a surreal want