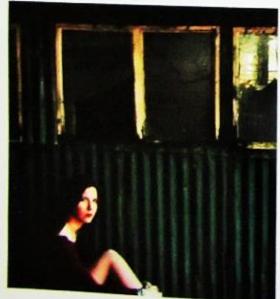

#### Photoshoot Plan

The tone, can pleasing to use my much yells can to create a vicero telle Jacob Lector places. I would to continue to which a mix of surget colors in the place is true it persons one continue to any burders produce places. I would my burders produce places. I would my mean to be many real to there is constituted with the yellar, real ups of these naises which much also constraint near the yellar has a which much also constraint near the yellar has nothing to east them after so that they

#### Contact Sheet

I am very pleased with her this wheat next. There but I had a good sety as colour really. une well to greater. The use it wellow mode a HOLK ELLOW to the preso, which helled in really well with Soul Letters work. I have the incorporated Comy Bairding style of fastion of making in no " me made my model have very pronzed acces + red lips so done it stands are a gas well not the next + white stripe up she is wearing. I hell test noing project colors called make my project very strong especially it is expensive with it in assertat way eg in clothes, in props, in set my. In plea 4, I tilled has it came me gutte blury no it makes the new ununciate more on the colors, making the proto become more vibrant. I also while has the use of the down creats a prime for my model in which the is coming not of, massing my model seem competent.