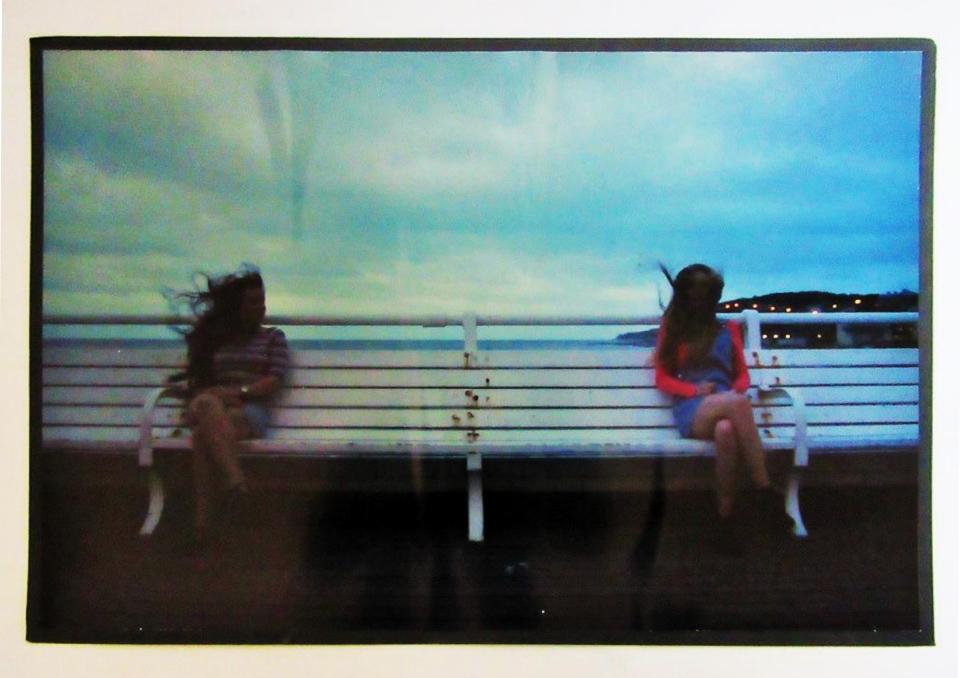

#### Contact sheet

In happy with now this short with how this that near I have that the composition and siting of the street was exceening now I wanted is to be the yellow, green , red palls made the place colors , wenter to achieve, which links in mich Saul Luter and Gray Bairden I use how this shoot involved were it wronges onen as the from ence now was a restargle, the pally while is a sphere was the one while is a ung our cylinder My forante pristo is to no 1 really have the supplement if it I the light that is in his arm It wells a mysterial attice but was has current of solar and shape and the phase in pastes 1, 2+3, 1144 has the point in in his hands no it make you pay now attender to the assessor segue, will so the balls of the same These are also mystical to be were me and in the photo.