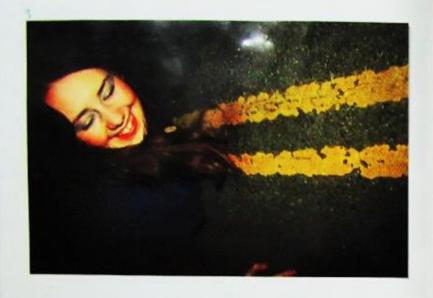

# Photoshoot Planeans Josepho)

For this pract, I want to use bright colors to make it selm surreal and make it seem quite American We de work of Richard Hamilton' I want to pend darke yellow was so that I can capture a long that which leads up to my mader, who were be lying in the ground into her have correred one her face the eyes mul ke the only port Shenry as they was be gold + blue, She is and gay is wearing an electre the coat is their it considers with the yellow lines.

# Contact sheet

MG\_4550.3PG

I fell that this shell were need as ! wellow lines suggest the everyne three court put that their achieved the surreal approach NO he who in a bright aitful and bright militing . Just lying on the roma noth he har convery most he face. I well the affect of this so you can only wally see her eyes which creaces a mysternas expect. This will in quite erroryly with one is long barnes present the hal hids the idencity of the medit, mading the never pino on the elevento in the picture. The has heaves a more for the eyes on my model nach I were because it was in men with the companion of the yello was respected were proces 2 + 4 as they water up nece and the how. I new really were place 3 no it show happeness were though we is eyen a a road, which I have was many a surreal want