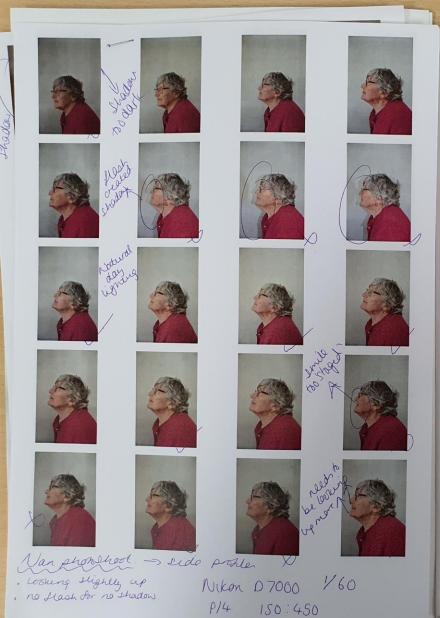

Initial thoughts:

First planning:
The aim of their trappych is to show the pour of women
The aim of their trappych is to show the value of certain individual.
Within my family and to carpen the value of certain individual.
The centered produce is of my mum with mappels and my Nan looking
up to her ... as my them now has he role of looking after me and her
own mother now.

mun phonochoot -> full profile.

Nighthme -> dark gred, had to use flash.

eyes lootung up assher in the middle of triptych.

Shouldes in duded.

Nikon D7800 1/60 f/4.2 150:800

experienting with the epic option to allow contract to the engined congress.

asing the filler bellery to creek a money edge.

When making this trappet I want to use my skill as conlege to all the tripty of to look ungile and to be creative.

the I have used physical colleging to create thin. Tel I want to experient with phonshop colleging as I believe it