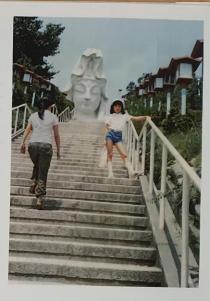

Technique: vaporis by Julia German, generation. I want to show how familiar grows and develop.

Lettings: manual form, aperature FS. 1/200

Comparation : shoot is age order Nalalie 23. Diane 52 , Elgris 84

Shot is a natural environment to show uniqueness of the family . There is my Nam burgalow when she will be sheller with my mum being one of them.

WWW = 1 enjoyed the shoot because you can see clear period degrees throughout my family. A motherly figure in these critical terrogen has my than in shorter in the middle. The stand will compidere and show he importance in the family through their as the is the o mother has stall a mother has stall a mother has stall a mother has stall a danger yet now the can be he cideny num.