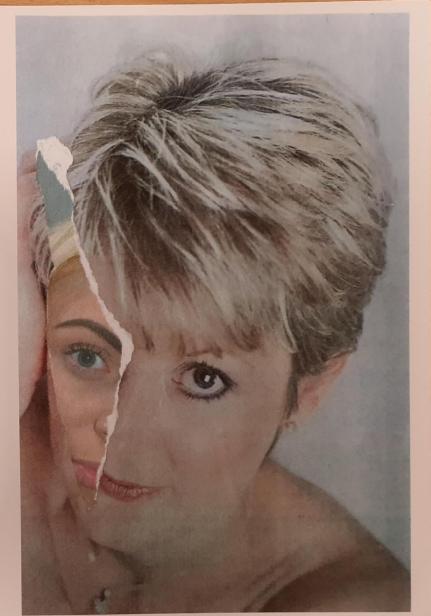

## Found imager

Within my project I'm looking at the differences and similarities within myself and my family. Here I have focused on me and my mum. I have found modelled photos of my mum during the 2000s, and I thought I would take photographs of myself to compare out facial features. I did this through collage by hand and by photoshop. My say me and my mum have similar features - same chin and mouth - however, I think we are similar but due to our differences (with me wearing glasses & with longer hair) we don't look as similar ads everyone thinks.

I then went onto scanning the collage, flattening it & putting filters/noise on top of them to see if they merged our features together.