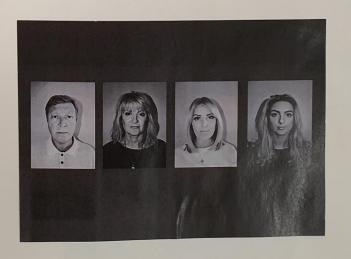

# Final peice planning

for my head pouce I ar pleasing to do a those tracked of myself. my num and my Nan. I am doing this to show the power of women and the roles within my family.

A hophed in a religion perie of and , holding great arount of value. On the left in a photography reason of a hophyd - it very symmetrical and the man peries of information is centred.

Initial thoughts:

First planning:
The aim of their trappych is to show the pour of women
The aim of their trappych is to show the value of certain individual.
Within my family and to carpen the value of certain individual.
The centered produce is of my mum with mappels and my Nan looking
up to her ... as my them now has he role of looking after me and her
own mother now.

mun phonochoot -> full profile.

Nighthme -> dark gred, had to use flash.

eyes lootung up assher in the middle of triptych.

Shouldes in duded.

Nikon D7800 1/60 f/4.2 150:800

experienting with the epic option to allow contract to the engined congress.