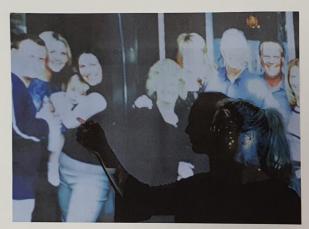

The people below, expluse a precion mement of my nume side of the family. I personally shoot in this possible in because I wanted someone to be projected on my body outside. It you can see a store back of my head, a lady is projected mile my hair, my mun eurly. From when this person was taken to name, let's hart changed, their been diagnosed with carrier and world be with an much longer sadly.