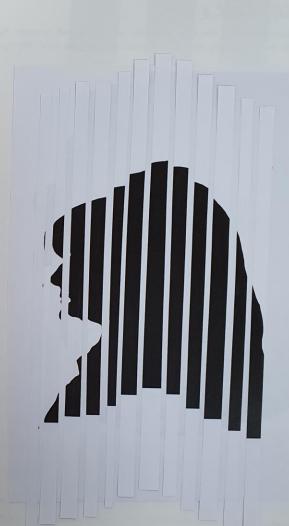

mun phonochoot -> full profile.

Nighthme -> dark gred, had to use flash.

eyes lootung up assher in the middle of triptych.

Shouldes in duded.

Nikon D7800 1/60 f/4.2 150:800

experienting with the epic option to allow contract to the engined congress.

asing the filler bellery to creek a money edge.

When making this trappet I want to use my skill as conlege to all the tripty of to look ungile and to be creative.

the I have used physical colleging to create thin. Tel I want to experient with phonshop colleging as I believe it

cooks neate as quie more accuracy when entiry up an mage.

Lu. nu