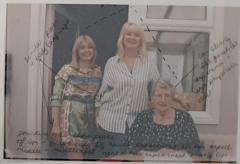

# Final peice planning

for my head pouce I ar pleasing to do a those tracked of myself. my num and my Nan. I am doing this to show the power of women and the roles within my family.

A hophed in a religion perie of and , holding great arount of value. On the left in a photography reason of a hophyd - it very symmetrical and the man peries of information is centred.

Initial thoughts:

First planning:
The aim of their trappych is to show the pour of women
The aim of their trappych is to show the value of certain individual.
Within my family and to carpen the value of certain individual.
The centered produce is of my mum with mappels and my Nan looking
up to her ... as my them now has he role of looking after me and her
own mother now.

mun phonochoot -> full profile.

Nighthme -> dark gred, had to use flash.

eyes lootung up assher in the middle of triptych.

Shouldes in duded.

Nikon D7800 1/60 f/4.2 150:800

experienting with the epic option to allow contract to the engined congress.