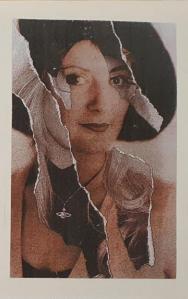

## Found imager

Within my project I'm looking at the differences and similarities within myself and my family. Here I have focused on me and my mum. I have found modelled photos of my mum during the 2000s, and I thought I would take photographs of myself to compare out facial features. I did this through collage by hand and by photoshop. My say me and my mum have similar features - same chin and mouth - however, I think we are similar but due to our differences (with me wearing glasses & with longer hair) we don't look as similar ads everyone thinks.

I then went onto scanning the collage, flattening it & putting filters/noise on top of them to see if they merged our features together.