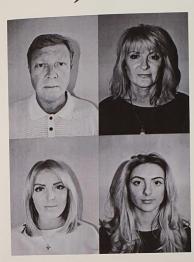

# Final peice planning

for my head pouce I ar pleasing to do a those tracked of myself. my num and my Nan. I am doing this to show the power of women and the roles within my family.

A hophed in a religion perie of and , holding great arount of value. On the left in a photography reason of a hophyd - it very symmetrical and the man peries of information is centred.

Initial thoughts:

First planning:
The aim of their trappych is to show the pour of women
The aim of their trappych is to show the value of certain individual.
Within my family and to carpen the value of certain individual.
The centered produce is of my mum with mappels and my Nan looking
up to her ... as my them now has he role of looking after me and her
own mother now.

mun phonochoot -> full profile.

Nighthme -> dark gred, had to use flash.

eyes lootung up assher in the middle of triptych.

Shouldes in duded.

Nikon D7800 1/60 f/4.2 150:800

experienting with the epic option to allow contract to the engined congress.