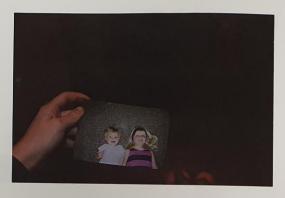

## Found imager

Within my project I'm looking at the differences and similarities within myself and my family. Here I have focused on me and my mum. I have found modelled photos of my mum during the 2000s, and I thought I would take photographs of myself to compare out facial features. I did this through collage by hand and by photoshop. My say me and my mum have similar features - same chin and mouth - however, I think we are similar but due to our differences (with me wearing glasses & with longer hair) we don't look as similar ads everyone thinks.

I then went onto scanning the collage, flattening it & putting filters/noise on top of them to see if they merged our features together.