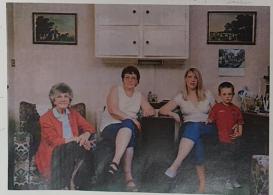

Shot is a natural environment to show uniqueness of the family . There is my Nam burgalow when she will be sheller with my mum being one of them.

WWW = 1 enjoyed the shoot because you can see clear period degrees throughout my family. A motherly figure in these critical terrogen has my than in shorter in the middle. The stand will compidere and show he importance in the family through their as the is the o mother has stall a mother has stall a mother has stall a mother has stall a danger yet now the can be he cideny num.

EBI = 100.

EBI: If I show the 3 sidering down , it would show them in the same position , yet them so many degreesia in the way they would seek. My Non would be sidering will no comprises and is a unahimed , hely comparable actions clear give my num and stack while the will their eyes considered, showed have on the stops (asset my Non coal self on as the land good of it.