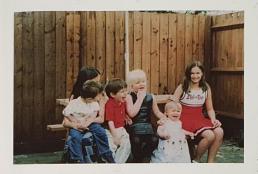

stranged or

Crops accord staped crops, get they term reduced as truly are to their one home

My Na. Sylvie Palme

My mun . Diere Smith

my live , Nalelle Smith

Canera:

File photography: Koder portrail 150 400.

Technique: vaporis by Julia German, generation. I want to show how familiar grows and develop.

Lettings: manual form, aperature FS. 1/200

Comparation : shoot is age order Nalalie 23. Diane 52 , Elgris 84

Shot is a natural environment to show uniqueness of the family . There is my Nam burgalow when she will be sheller with my mum being one of them.

WWW = 1 enjoyed the shoot because you can see clear period degrees throughout my family. A motherly figure in these critical terrogen has my than in shorter in the middle. The stand will compidere and show he importance in the family through their as the is the o mother has stall a mother has stall a mother has stall a mother has stall a danger yet now the can be he cideny num.