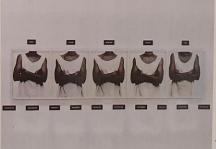

#### Racheal Runell

These phargoraphs are the beginning of my exploration of projection on the human from. Russell was projection to explore turans as a form, she project various preper, pattern and texts to partially he project. However I'm wang old family phases to reserve how and have charged and how the grown up as a person, looking back on the good old three.

Where I've done here is used projection to project bound phoned onto myself, then used selftime to somewant this. These others and a memoria is me and my family, traver some of these moments are new to created again as relationships have charged, people has passed and relation while as close. I have think to display this through using projection. I have tried to capture myself to energy vito the pastern of the phone as much as possible. Within these views. I that that there is not continued family relationships, showing how things have charged.