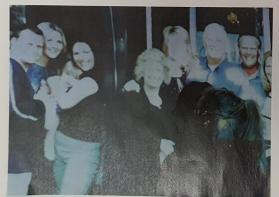

This man and women holding me are my Aunt and Uncle, yet from when this image was taken, many things are different. Sadly, the two split up a few years ago and I haven't seen my Aunt since...don't even know where she lives. This edited image shows how much relationships have changed – this women used to hold me with care yet now I wouldn't recognise her if she walked past me. I have edited myself walking past them, because I'm walking away from what used to be to reality.