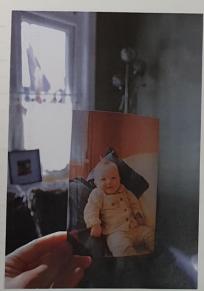

stranged or

Crops accord staped crops, get they term reduced as truly are to their one home

My Na. Sylvie Palme

My mun . Diere Smith

my live , Nalelle Smith

Canera:

File photography: Koder portrail 150 400.

Technique: vaporis by Julia German, generation. I want to show how familiar grows and develop.

Lettings: manual form, aperature FS. 1/200

Comparation : shoot is age order Nalalie 23. Diane 52 , Elgris 84

Shot is a natural environment to show uniqueness of the family . There is my Nam burgalow when she will be sheller with my mum being one of them.

WWW = 1 enjoyed the shoot because you can see clear period degrees throughout my family. A motherly figure in these critical terrogen has my than in shorter in the middle. The stand will compidere and show he importance in the family through their as the is the o mother has stall a mother has stall a mother has stall a mother has stall a danger yet now the can be he cideny num.