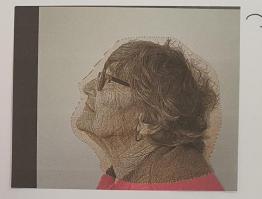

Initial thoughts:

First planning:
The aim of their trappych is to show the pour of women
The aim of their trappych is to show the value of certain individual.
Within my family and to carpen the value of certain individual.
The centered produce is of my mum with mappels and my Nan looking
up to her ... as my them now has he role of looking after me and her
own mother now.

mun phonochoot -> full profile.

Nighthme -> dark gred, had to use flash.

eyes lootung up assher in the middle of triptych.

Shouldes in duded.

Nikon D7800 1/60 f/4.2 150:800

experienting with the epic option to allow contract to the engined congress.