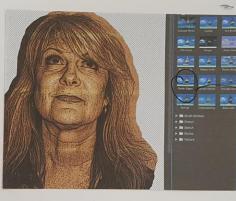

mun phonochoot -> full profile.

Nighthme -> dark gred, had to use flash.

eyes lootung up assher in the middle of triptych.

Shouldes in duded.

Nikon D7800 1/60 f/4.2 150:800

experienting with the epic option to allow contract to the engined congress.