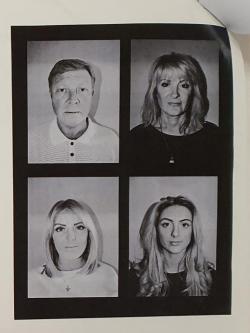

# Final peice planning

for my head pouce I ar pleasing to do a those tracked of myself. my num and my Nan. I am doing this to show the power of women and the roles within my family.

A hophed in a religion perie of and , holding great arount of value. On the left in a photography reason of a hophyd - it very symmetrical and the man peries of information is centred.

Initial thoughts:

First planning:
The aim of their trappych is to show the pour of women
The aim of their trappych is to show the value of certain individual.
Within my family and to carpen the value of certain individual.
The centered produce is of my mum with mappels and my Nan looking
up to her ... as my them now has he role of looking after me and her
own mother now.

mun phonochoot -> full profile.

Nighthme -> dark gred, had to use flash.

eyes lootung up assher in the middle of triptych.

Shouldes in duded.

Nikon D7800 1/60 f/4.2 150:800

experienting with the epic option to allow contract to the engined congress.