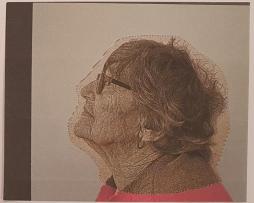

Initial thoughts:

First planning:
The aim of their trappych is to show the pour of women
The aim of their trappych is to show the value of certain individual.
Within my family and to carpen the value of certain individual.
The centered produce is of my mum with mappels and my Nan looking
up to her ... as my them now has he role of looking after me and her
own mother now.

mun phonochoot -> full profile.

Nighthme -> dark gred, had to use flash.

eyes lootung up assher in the middle of triptych.

Shouldes in duded.

Nikon D7800 1/60 f/4.2 150:800

experienting with the epic option to allow contract to the engined congress.