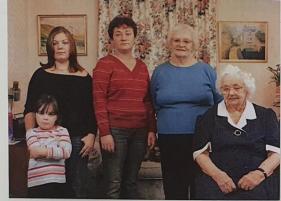

stranged or

Crops accord staped crops, get they term reduced as truly are to their one home

My Na. Sylvie Palme

My mun . Diere Smith

my live , Nalelle Smith

Canera:

File photography: Koder portrail 150 400.

Technique: vaporis by Julia German, generation. I want to show how familiar grows and develop.

Lettings: manual form, aperature FS. 1/200

Comparation : shoot is age order Nalalie 23. Diane 52 , Elgris 84

Shot is a natural environment to show uniqueness of the family . There is my Nam burgalow when she will be sheller with my mum being one of them.

WWW = 1 enjoyed the shoot because you can see clear period degrees throughout my family. A motherly figure in these critical terrogen has my than in shorter in the middle. The stand will compidere and show he importance in the family through their as the is the o mother has stall a mother has stall a mother has stall a mother has stall a danger yet now the can be he cideny num.