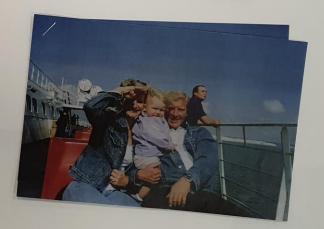

I chose this image because it has my nan and grandad in, sadly he isn't with us anymore. This photo shows a time of a growing relationship within grandparents and grandchild – something that I still have today with my Nan. Hower many things have changed since this image was taken, my Nan used to be able to care after me and watch me prosper, but now my Nan can barely stand up and open the front door for me. Therefore this photo is very special to me and I wanted to edit myself into it to show that I have matured into a young lady and my Nan and Grandad were a part of that and I am grateful for their existence.