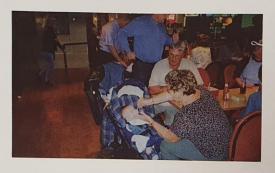

I chose this image because it has my nan and grandad in, sadly he isn't with us anymore. This photo shows a time of a growing relationship within grandparents and grandchild – something that I still have today with my Nan. Hower many things have changed since this image was taken, my Nan used to be able to care after me and watch me prosper, but now my Nan can barely stand up and open the front door for me. Therefore this photo is very special to me and I wanted to edit myself into it to show that I have matured into a young lady and my Nan and Grandad were a part of that and I am grateful for their existence.