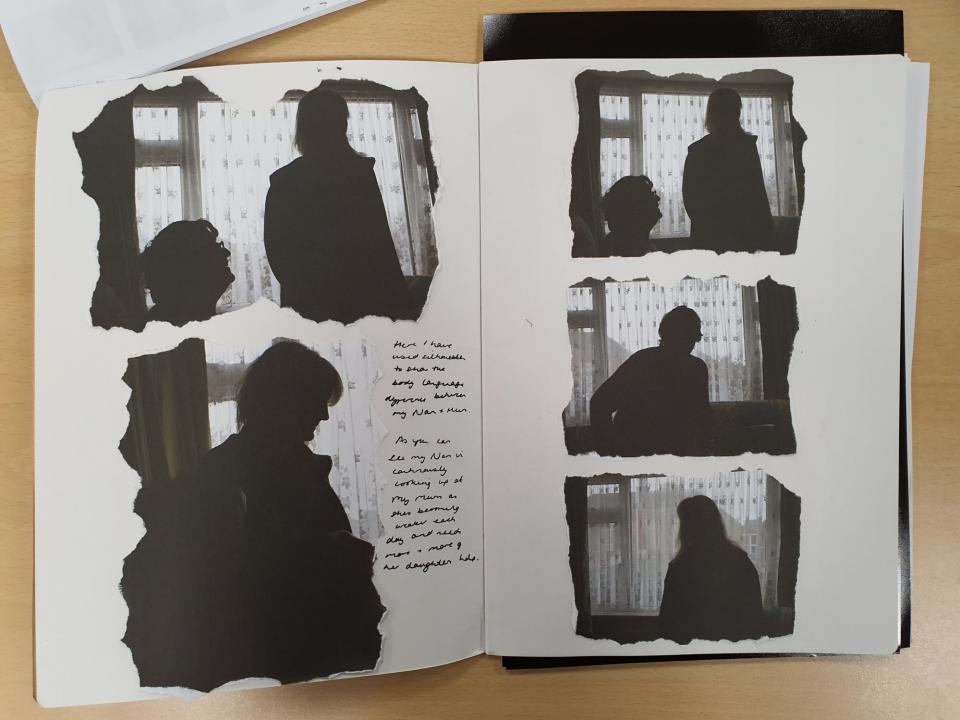

# Final peice planning

for my head pouce I ar pleasing to do a those tracked of myself. my num and my Nan. I am doing this to show the power of women and the roles within my family.

A hophed in a religion perie of and , holding great arount of value. On the left in a photography reason of a hophyd - it very symmetrical and the man peries of information is centred.

Initial thoughts:

First planning:
The aim of their trappych is to show the pour of women
The aim of their trappych is to show the value of certain individual.
Within my family and to carpen the value of certain individual.
The centered produce is of my mum with mappels and my Nan looking
up to her ... as my them now has he role of looking after me and her
own mother now.

mun phonochoot -> full profile.

Nighthme -> dark gred, had to use flash.

eyes lootung up assher in the middle of triptych.

Shouldes in duded.

Nikon D7800 1/60 f/4.2 150:800

experienting with the epic option to allow contract to the engined congress.

asing the filler bellery to creek a money edge.

When making this trappet I want to use my skill as conlege to all the tripty of to look ungile and to be creative.

the I have used physical colleging to create thin. Tel I want to experient with phonshop colleging as I believe it