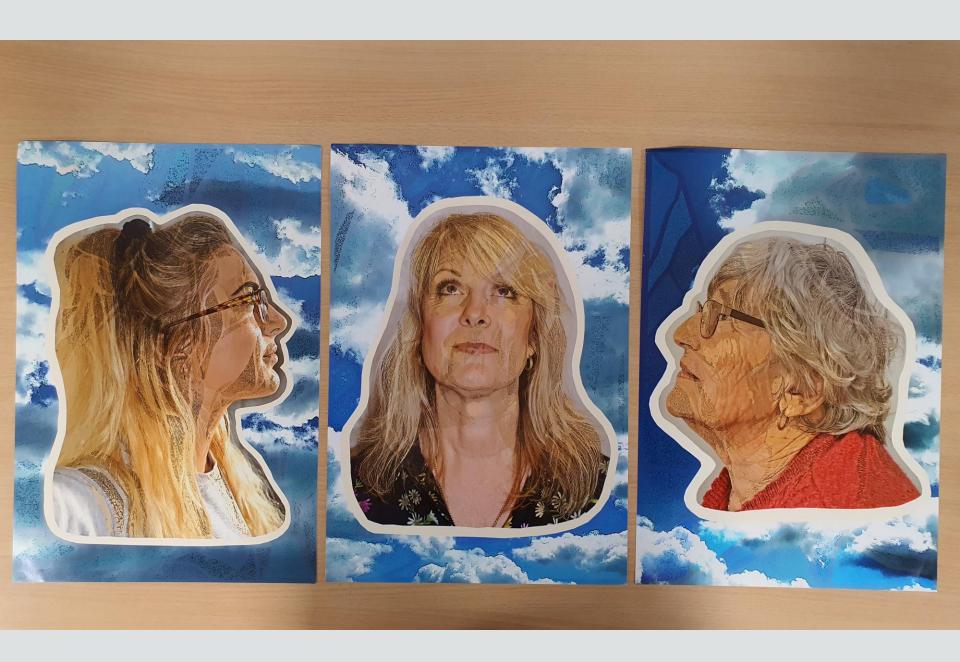

# Final peice planning

for my head pouce I ar pleasing to do a those tracked of myself. my num and my Nan. I am doing this to show the power of women and the roles within my family.

A hophed in a religion perie of and , holding great arount of value. On the left in a photography reason of a hophyd - it very symmetrical and the man peries of information is centred.

Initial thoughts:

First planning:
The aim of their trappych is to show the pour of women
The aim of their trappych is to show the value of certain individual.
Within my family and to carpen the value of certain individual.
The centered produce is of my mum with mappels and my Nan looking
up to her ... as my them now has he role of looking after me and her
own mother now.

mun phonochoot -> full profile.

Nighthme -> dark gred, had to use flash.

eyes lootung up assher in the middle of triptych.

Shouldes in duded.

Nikon D7800 1/60 f/4.2 150:800

experienting with the epic option to allow contract to the engined congress.