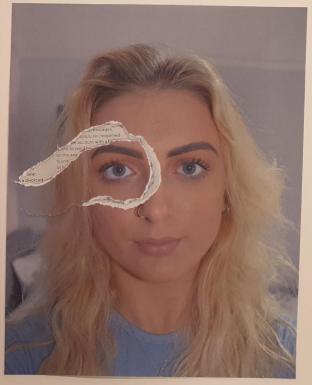

## Found imager

Within my project I'm looking at the differences and similarities within myself and my family. Here I have focused on me and my mum. I have found modelled photos of my mum during the 2000s, and I thought I would take photographs of myself to compare out facial features. I did this through collage by hand and by photoshop. My say me and my mum have similar features - same chin and mouth - however, I think we are similar but due to our differences (with me wearing glasses & with longer hair) we don't look as similar ads everyone thinks.

I then went onto scanning the collage, flattening it & putting filters/noise on top of them to see if they merged our features together.