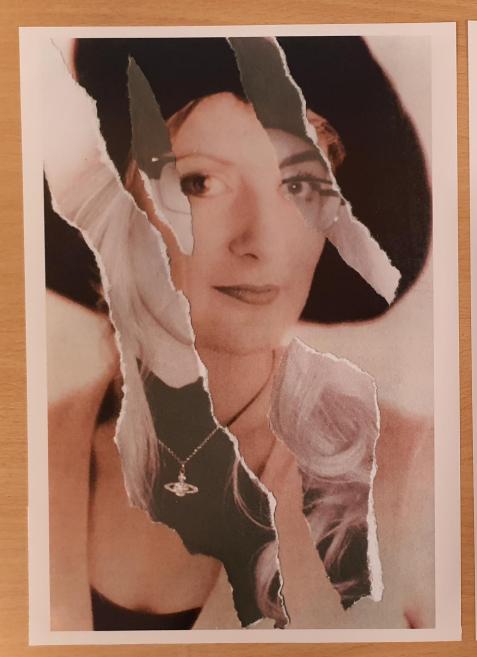

## Found imager

Within my project I'm looking at the differences and similarities within myself and my family. Here I have focused on me and my mum. I have found modelled photos of my mum during the 2000s, and I thought I would take photographs of myself to compare out facial features. I did this through collage by hand and by photoshop. My say me and my mum have similar features - same chin and mouth - however, I think we are similar but due to our differences (with me wearing glasses & with longer hair) we don't look as similar ads everyone thinks.

I then went onto scanning the collage, flattening it & putting filters/noise on top of them to see if they merged our features together.