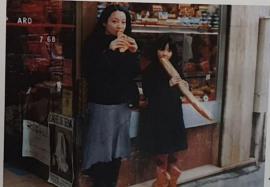

## Found imager

Within my project I'm looking at the differences and similarities within myself and my family. Here I have focused on me and my mum. I have found modelled photos of my mum during the 2000s, and I thought I would take photographs of myself to compare out facial features. I did this through collage by hand and by photoshop. My say me and my mum have similar features - same chin and mouth - however, I think we are similar but due to our differences (with me wearing glasses & with longer hair) we don't look as similar ads everyone thinks.

I then went onto scanning the collage, flattening it & putting filters/noise on top of them to see if they merged our features together.