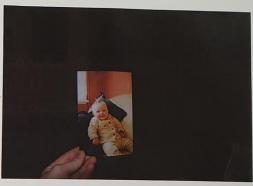

I chose this image because it has my nan and grandad in, sadly he isn't with us anymore. This photo shows a time of a growing relationship within grandparents and grandchild – something that I still have today with my Nan. Hower many things have changed since this image was taken, my Nan used to be able to care after me and watch me prosper, but now my Nan can barely stand up and open the front door for me. Therefore this photo is very special to me and I wanted to edit myself into it to show that I have matured into a young lady and my Nan and Grandad were a part of that and I am grateful for their existence.