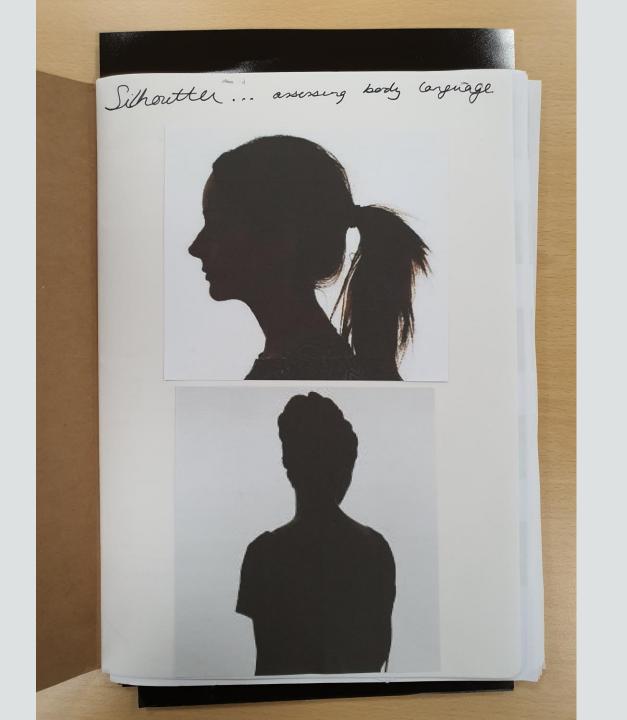

es in the background resemble how I've grown into a strong independent woman - raised by strong parents, been influenced by strong woman role models and have the power and equality to live my. Iffe how I wish.









Keneule Korke

Kake cut out pegaler feature to that their individuality and its majored me within my man because I want to sha has I'm physically showered from unique also are allow me to shar my attraggle and power as a woman.





I started auting had betied to combine lepter and knice influence, yet it dien't exite trainble need, only strand a random whom toom a remanage /magazinic. I their trayed to undertay powered women poster to show my characteristic and strength. No project has really steam into "Women" power and liver to puring this trange my trad paid.

















there are the priviled Lamily photos, show onto a rale, these shadow show what would to be within tarrily relation. I believe they girl of a soft tone to shoodown always from someone, partraging how these ordered always follow me.







# Final peice planning



for my head pouce I ar pleasing to do a those tracked of myself. my num and my Nan. I am doing this to show the power of women and the roles within my family.



A hophed in a religion perie of and , holding great arount of value. On the left in a photography reason of a hophyd - it very symmetrical and the man peries of information is centred.

Initial thoughts:

First planning:
The aim of their trappych is to show the pour of women
The aim of their trappych is to show the value of certain individual.
Within my family and t