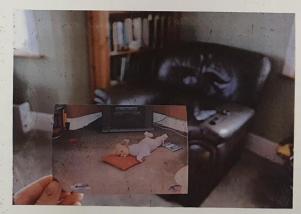

#### Company shoots

In my that photoshoot, I had the 150 at 100 meening not enough lyaid was picking through thomas I quet what the the through the perhaps, but this waarid my win- my win was to show the desprient through this wast me and where I had so there mould be un-releable and uncleus.

The is the hat
onge I took, the
150 was con (100),
allowing the derken
to enade the hallgand.
Hower, I week their
effect as I trought
it brought more
convertation on to the

hand wage. Howeve,
that apart the awing this
shoot... my air was to
compare how my luring
space has oberged ove
the years. So I needed
the background to be
woodle. Chave to increase
180)

To improve these photos, I child out the thank as it took asternation away from the photos.

I am to compose my work and according to be bookground to be seen, so I need to see concrease the 150.

Mer in the improvement,