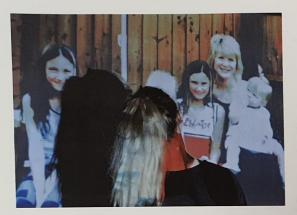

I chose this image because it has my nan and grandad in, sadly he isn't with us anymore. This photo shows a time of a growing relationship within grandparents and grandchild – something that I still have today with my Nan. Hower many things have changed since this image was taken, my Nan used to be able to care after me and watch me prosper, but now my Nan can barely stand up and open the front door for me. Therefore this photo is very special to me and I wanted to edit myself into it to show that I have matured into a young lady and my Nan and Grandad were a part of that and I am grateful for their existence.

This man and women holding me are my Aunt and Uncle, yet from when this image was taken, many things are different. Sadly, the two split up a few years ago and I haven't seen my Aunt since...don't even know where she lives. This edited image shows how much relationships have changed – this women used to hold me with care yet now I wouldn't recognise her if she walked past me. I have edited myself walking past them, because I'm walking away from what used to be to reality.