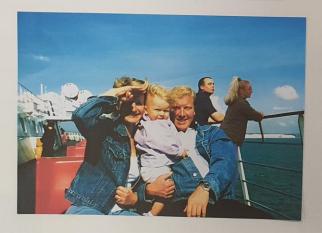

Shot is a natural environment to show uniqueness of the family . There is my Nam burgalow when she will be sheller with my mum being one of them.

WWW = 1 enjoyed the shoot because you can see clear period degrees throughout my family. A motherly figure in these critical terrogen has my than in shorter in the middle. The stand will compidere and show he importance in the family through their as the is the o mother has stall a mother has stall a mother has stall a mother has stall a danger yet now the can be he cideny num.