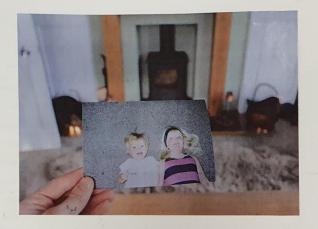

Shot is a natural environment to show uniqueness of the family . There is my Nam burgalow when she will be sheller with my mum being one of them.

WWW = 1 enjoyed the shoot because you can see clear period degrees throughout my family. A motherly figure in these critical terrogen has my than in shorter in the middle. The stand will compidere and show he importance in the family through their as the is the o mother has stall a mother has stall a mother has stall a mother has stall a danger yet now the can be he cideny num.

EBI = 100.

EBI: If I show the 3 sidering down , it would show them in the same position , yet them so many degreesia in the way they would seek. My Non would be sidering will no comprises and is a unahimed , hely comparable actions clear give my num and stack while the will their eyes considered, showed have on the stops (asset my Non coal self on as the land good of it.