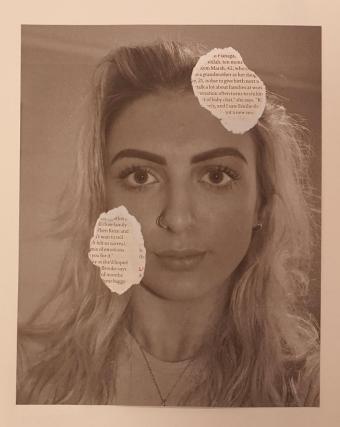

I chose this image because it has my nan and grandad in, sadly he isn't with us anymore. This photo shows a time of a growing relationship within grandparents and grandchild – something that I still have today with my Nan. Hower many things have changed since this image was taken, my Nan used to be able to care after me and watch me prosper, but now my Nan can barely stand up and open the front door for me. Therefore this photo is very special to me and I wanted to edit myself into it to show that I have matured into a young lady and my Nan and Grandad were a part of that and I am grateful for their existence.

This man and women holding me are my Aunt and Uncle, yet from when this image was taken, many things are different. Sadly, the two split up a few years ago and I haven't seen my Aunt since...don't even know where she lives. This edited image shows how much relationships have changed – this women used to hold me with care yet now I wouldn't recognise her if she walked past me. I have edited myself walking past them, because I'm walking away from what used to be to reality.