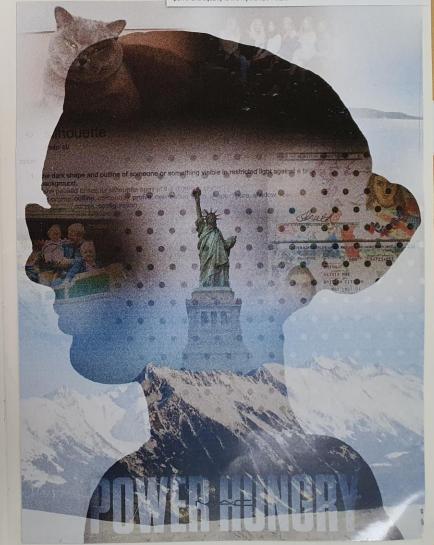

First development

Here I have been inspired by Caplan because she uses various material and texts to express individuals. To do this within my project I wanted to show what makes me different/ an individual. I took side profiles of myself and then edited in what makes me me, with found images and photos I have taken that resemble some of my most precious memories. Moreover these images also resemble my power as a women A. 'stereotypical' woman as many describe them to be usually have their hair down, don't wear glasses and are always looking ready. However that isn't me at all, I've always of try hair up and wear glasses over contact most of the time for my own comfort. The pictures in the background resemble how I've grown into a strong independent woman - raised by strong parents, been influenced by strong woman role models and have the power and equality to live my. Iffe how I wish.