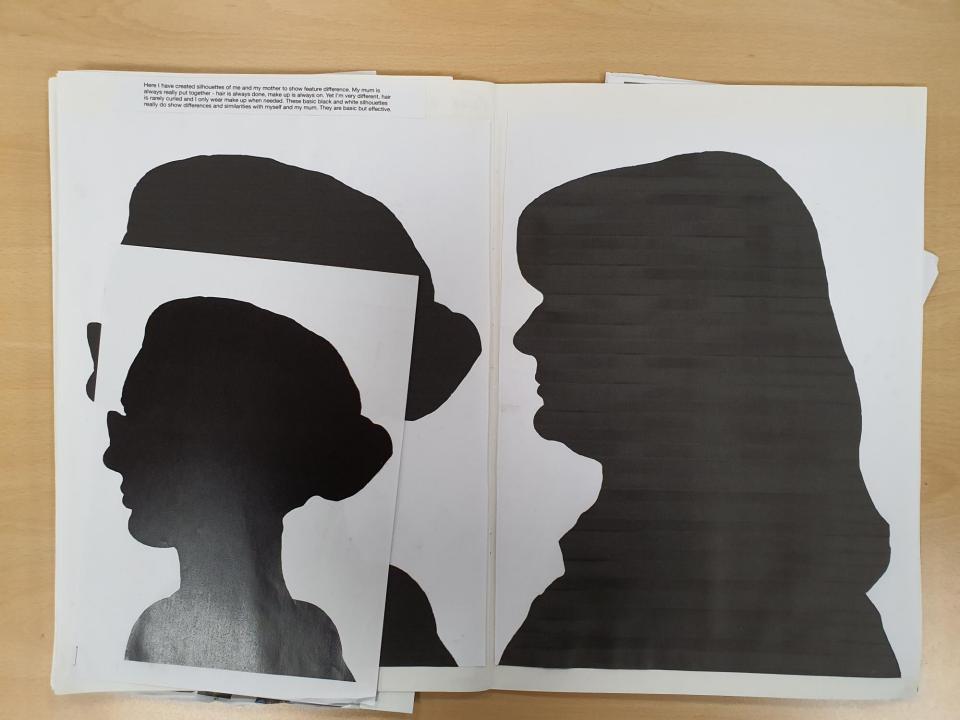

## Found imager

Within my project I'm looking at the differences and similarities within myself and my family. Here I have focused on me and my mum. I have found modelled photos of my mum during the 2000s, and I thought I would take photographs of myself to compare out facial features. I did this through collage by hand and by photoshop. My say me and my mum have similar features - same chin and mouth - however, I think we are similar but due to our differences (with me wearing glasses & with longer hair) we don't look as similar ads everyone thinks.

I then went onto scanning the collage, flattening it & putting filters/noise on top of them to see if they merged our features together.