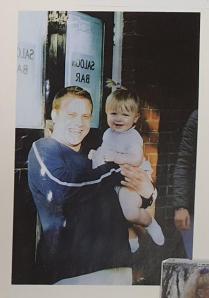

I chose this image because it has my nan and grandad in, sadly he isn't with us anymore. This photo shows a time of a growing relationship within grandparents and grandchild – something that I still have today with my Nan. Hower many things have changed since this image was taken, my Nan used to be able to care after me and watch me prosper, but now my Nan can barely stand up and open the front door for me. Therefore this photo is very special to me and I wanted to edit myself into it to show that I have matured into a young lady and my Nan and Grandad were a part of that and I am grateful for their existence.