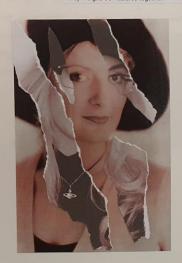

## Found imager

Within my project I'm looking at the differences and similarities within myself and my family. Here I have focused on me and my mum. I have found modelled photos of my mum during the 2000s, and I thought I would take photographs of myself to compare out facial features. I did this through collage by hand and by photoshop. My say me and my mum have similar features - same chin and mouth - however, I think we are similar but due to our differences (with me wearing glasses & with longer hair) we don't look as similar ads everyone thinks.

I then went onto scanning the collage, flattening it & putting filters/noise on top of them to see if they merged our features together.