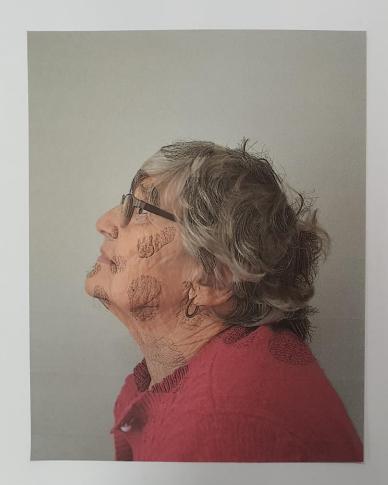

# Final peice planning

for my head pouce I ar pleasing to do a those tracked of myself. my num and my Nan. I am doing this to show the power of women and the roles within my family.

A hophed in a religion perie of and , holding great arount of value. On the left in a photography reason of a hophyd - it very symmetrical and the man peries of information is centred.

Initial thoughts:

First planning:
The aim of their trappych is to show the pour of women
The aim of their trappych is to show the value of certain individual.
Within my family and to carpen the value of certain individual.
The centered produce is of my mum with mappels and my Nan looking
up to her ... as my them now has he role of looking after me and her
own mother now.

mun phonochoot -> full profile.

Nighthme -> dark gred, had to use flash.

eyes lootung up assher in the middle of triptych.

Shouldes in duded.

Nikon D7800 1/60 f/4.2 150:800

experienting with the epic option to allow contract to the engined congress.