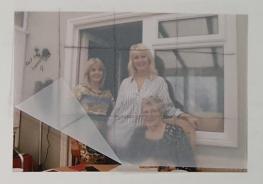

# Final peice planning

for my head pouce I ar pleasing to do a those tracked of myself. my num and my Nan. I am doing this to show the power of women and the roles within my family.

A hophed in a religion perie of and , holding great arount of value. On the left in a photography reason of a hophyd - it very symmetrical and the man peries of information is centred.

Initial thoughts:

First planning:
The aim of their trappych is to show the pour of women
The aim of their trappych is to show the value of certain individual.
Within my family and to carpen the value of certain individual.
The centered produce is of my mum with mappels and my Nan looking
up to her ... as my them now has he role of looking after me and her
own mother now.

mun phonochoot -> full profile.

Nighthme -> dark gred, had to use flash.

eyes lootung up assher in the middle of triptych.

Shouldes in duded.

Nikon D7800 1/60 f/4.2 150:800

experienting with the epic option to allow contract to the engined congress.