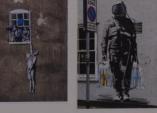

# **Examiner commentary**

This submission achieves marks in a securely within Performance Level 5, the Confident and Assured band. Themes of 'order and chaos' are explored in response to the title 'Variation and Similarity'. Perceptive responses to the theme are confidently established at an early stage in the investigation, informed by independent decisions, for insightful observations from first hand which record the impact of 'chaos' (graffiti) on the 'order' of architecture (the regularity of tower blocks). Responding to a range of artists, including David Hepher and Andreas Gursky, contextual references show some personal insight as the candidate makes informed, original and independent discoveries that ultimately drive the creative direction of the project.

Insightful critical investigation into further contextual sources is extended through relating the work of David Hepher and Andreas Gursky to original visual explorations of order in the school environment. In-depth reflection is evidenced through written observations and the candidate's own visual recording and analysis, for example comparing lockers and school photos with the repetition of portrait imagery in works by David Hockney and Marlene Dumas. However, it is an encounter with the work of Cornelia Parker that promotes the decisive development of an original and genuine creative journey into deconstruction and reconstruction, driving the final stages of the investigation towards realisation in a series of mixed media paintings. The performance of the candidate is securely Confident and Assured, addressing the Assessment Objectives with consistency, and maintaining a comprehensive control of the formal elements throughout.