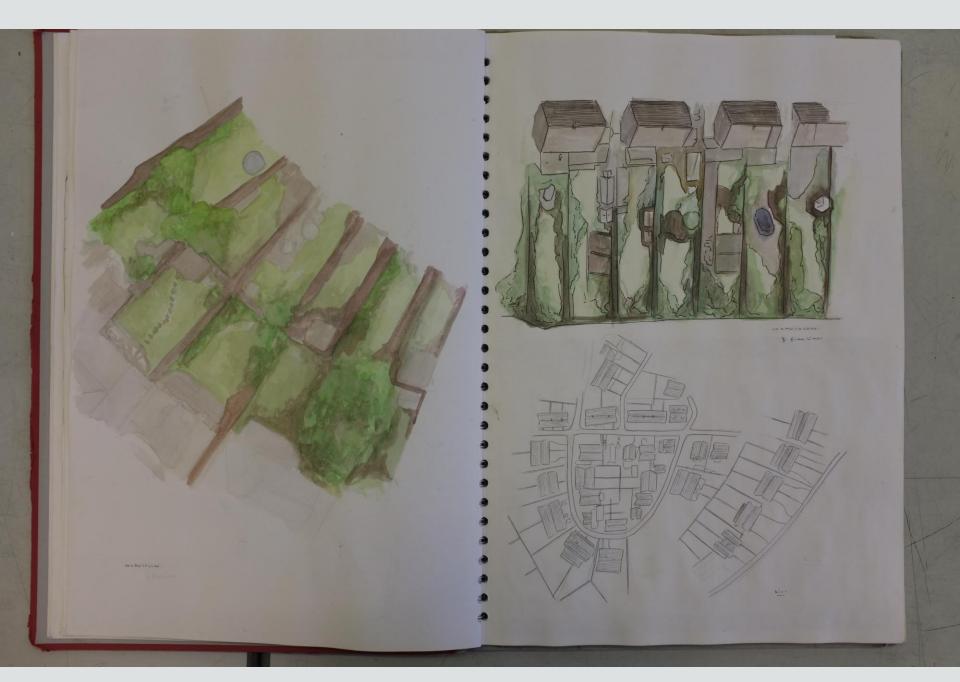

Insightful critical investigation into further contextual sources is extended through relating the work of David Hepher and Andreas Gursky to original visual explorations of order in the school environment. In-depth reflection is evidenced through written observations and the candidate's own visual recording and analysis, for example comparing lockers and school photos with the repetition of portrait imagery in works by David Hockney and Marlene Dumas. However, it is an encounter with the work of Cornelia Parker that promotes the decisive development of an original and genuine creative journey into deconstruction and reconstruction, driving the final stages of the investigation towards realisation in a series of mixed media paintings. The performance of the candidate is securely Confident and Assured, addressing the Assessment Objectives with consistency, and maintaining a comprehensive control of the formal elements throughout.

### SCHOOL PHOTOS.

a france server provide gran and and servers defor basis decaded

eare accaded

There are and enough of backs and the article are denoted in the second denoted in the second are the second a second states and the second are second states are all second as a second states are all backs are been at the second states are all second states are been at the se