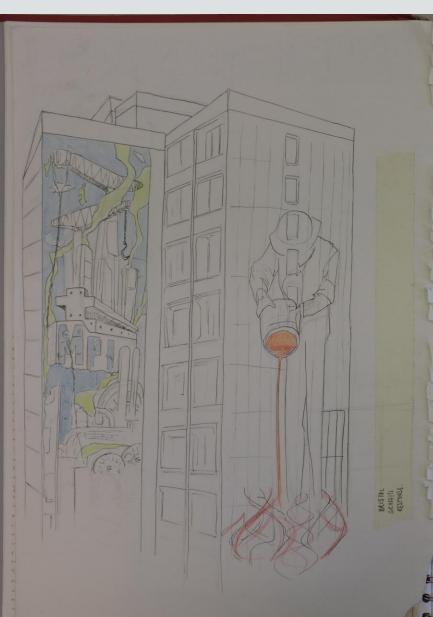

**AO4:** Similarly to the assessment of AO3, the assessment of AO4, presenting a meaningful response and realising intentions, is marked in the middle position of Performance Level 5. The candidate resolves the investigation in a perceptive series of paintings that record events of deconstruction and reconstruction in response to ideas of 'order and chaos'. Whilst the creative decisions driving these outcomes do not meet as many of the Performance Level 5 descriptors as AO1 and AO2, they are independent and perceptive. Contextual references show some personal insight and the candidate consistently shows comprehensive control over the formal elements.

#### A1 acryllic prece