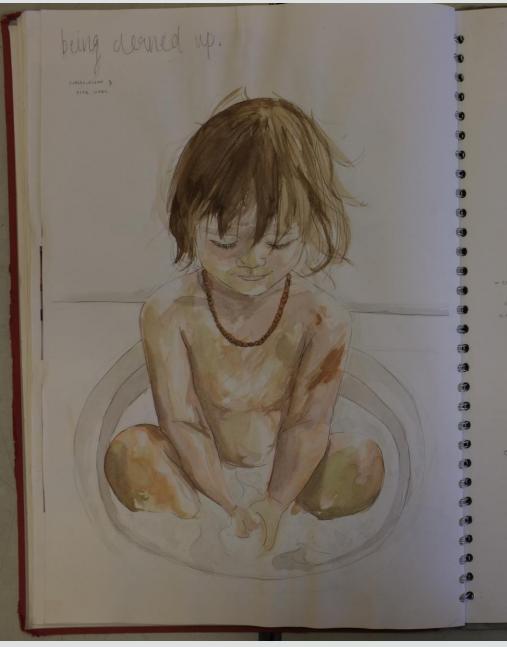

**AO4:** Similarly to the assessment of AO3, the assessment of AO4, presenting a meaningful response and realising intentions, is marked in the middle position of Performance Level 5. The candidate resolves the investigation in a perceptive series of paintings that record events of deconstruction and reconstruction in response to ideas of 'order and chaos'. Whilst the creative decisions driving these outcomes do not meet as many of the Performance Level 5 descriptors as AO1 and AO2, they are independent and perceptive. Contextual references show some personal insight and the candidate consistently shows comprehensive control over the formal elements.