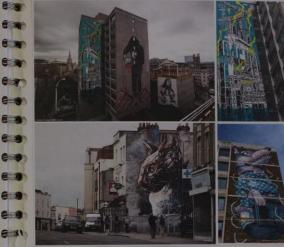

# **Examiner commentary**

This submission achieves marks in a securely within Performance Level 5, the Confident and Assured band. Themes of 'order and chaos' are explored in response to the title 'Variation and Similarity'. Perceptive responses to the theme are confidently established at an early stage in the investigation, informed by independent decisions, for insightful observations from first hand which record the impact of 'chaos' (graffiti) on the 'order' of architecture (the regularity of tower blocks). Responding to a range of artists, including David Hepher and Andreas Gursky, contextual references show some personal insight as the candidate makes informed, original and independent discoveries that ultimately drive the creative direction of the project.

Insightful critical investigation into further contextual sources is extended through relating the work of David Hepher and Andreas Gursky to original visual explorations of order in the school environment. In-depth reflection is evidenced through written observations and the candidate's own visual recording and analysis, for example comparing lockers and school photos with the repetition of portrait imagery in works by David Hockney and Marlene Dumas. However, it is an encounter with the work of Cornelia Parker that promotes the decisive development of an original and genuine creative journey into deconstruction and reconstruction, driving the final stages of the investigation towards realisation in a series of mixed media paintings. The performance of the candidate is securely Confident and Assured, addressing the Assessment Objectives with consistency, and maintaining a comprehensive control of the formal elements throughout.