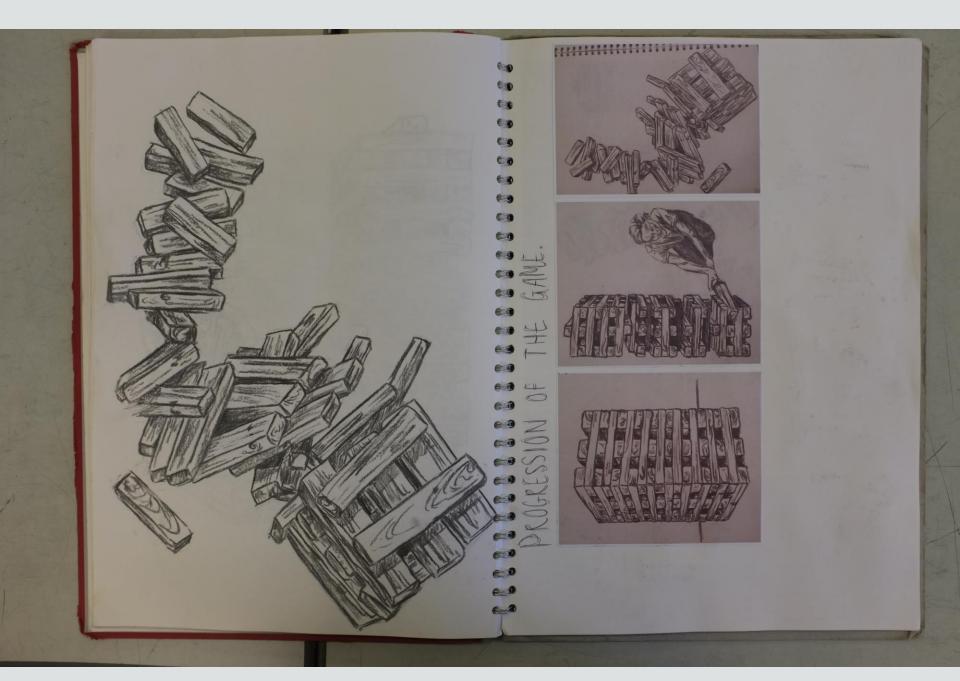

#### JOHN KEANE

of portrait prices in concension the

1930-3 Mescent daw and the track that the plane swing the sensitive power of the cine we are inspiration for the press from

CHAOS VS ORDER

is a famear scarpture by corner parker parker accountry park the

自己

EDITING

- CORNELIA PARKER - Story of cold dark maker.

CHAOS VS ORDER PHOTOSHOOT.

Jack of my preservice index as observed experies courses as some user of a ward of a basis index of the preserved of index of the preserved of the course and coperate is preserved on the basis is preserved on the basis is preserved to be the course of methy is the is preserved to be the course of methy is the is preserved to be the course of methy is index and a course of ward of index of the course of a index of the course of the index of t