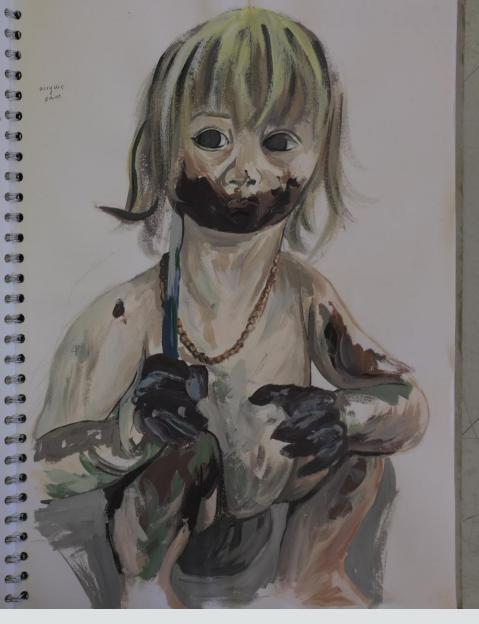

**AO4:** Similarly to the assessment of AO3, the assessment of AO4, presenting a meaningful response and realising intentions, is marked in the middle position of Performance Level 5. The candidate resolves the investigation in a perceptive series of paintings that record events of deconstruction and reconstruction in response to ideas of 'order and chaos'. Whilst the creative decisions driving these outcomes do not meet as many of the Performance Level 5 descriptors as AO1 and AO2, they are independent and perceptive. Contextual references show some personal insight and the candidate consistently shows comprehensive control over the formal elements.