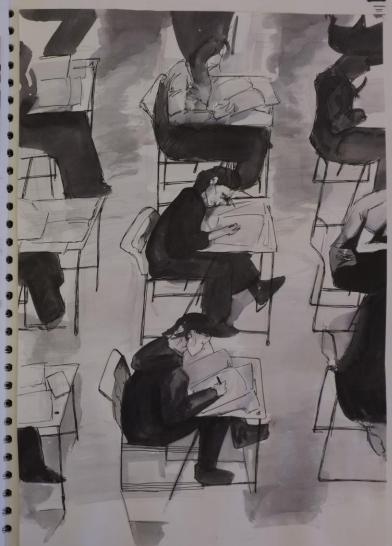

**AO4:** Similarly to the assessment of AO3, the assessment of AO4, presenting a meaningful response and realising intentions, is marked in the middle position of Performance Level 5. The candidate resolves the investigation in a perceptive series of paintings that record events of deconstruction and reconstruction in response to ideas of 'order and chaos'. Whilst the creative decisions driving these outcomes do not meet as many of the Performance Level 5 descriptors as AO1 and AO2, they are independent and perceptive. Contextual references show some personal insight and the candidate consistently shows comprehensive control over the formal elements.