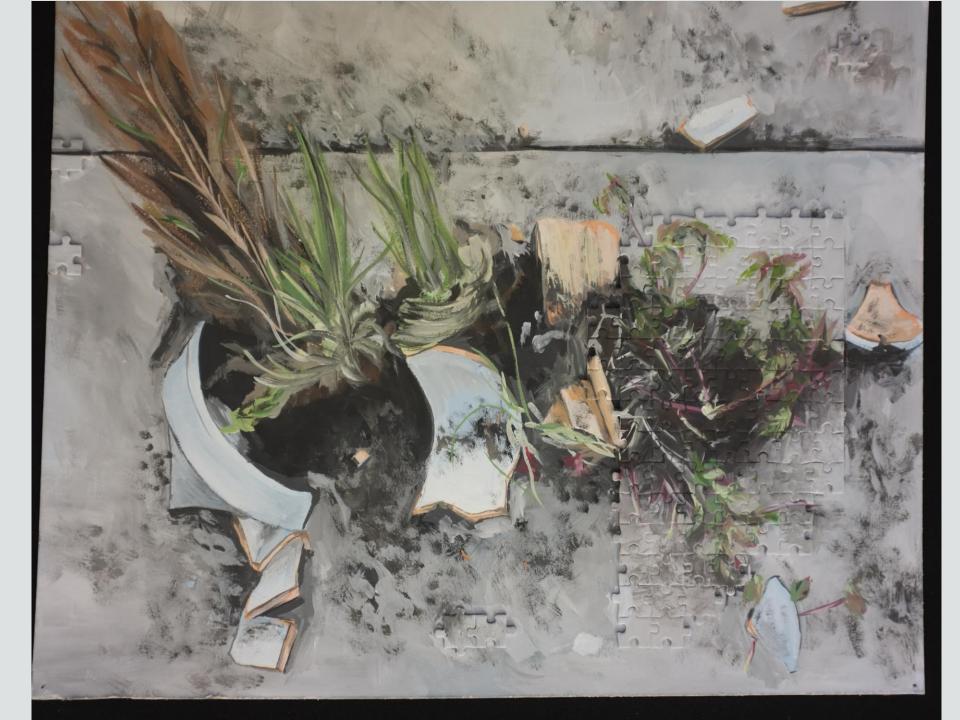

**AO4:** Similarly to the assessment of AO3, the assessment of AO4, presenting a meaningful response and realising intentions, is marked in the middle position of Performance Level 5. The candidate resolves the investigation in a perceptive series of paintings that record events of deconstruction and reconstruction in response to ideas of 'order and chaos'. Whilst the creative decisions driving these outcomes do not meet as many of the Performance Level 5 descriptors as AO1 and AO2, they are independent and perceptive. Contextual references show some personal insight and the candidate consistently shows comprehensive control over the formal elements.

OWER POTS

and the figures and the figures

21410.2

FINAL PIECE PLAN.

-

10

6-0 (-9)