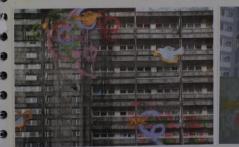

# **Examiner commentary**

This submission achieves marks in a securely within Performance Level 5, the Confident and Assured band. Themes of 'order and chaos' are explored in response to the title 'Variation and Similarity'. Perceptive responses to the theme are confidently established at an early stage in the investigation, informed by independent decisions, for insightful observations from first hand which record the impact of 'chaos' (graffiti) on the 'order' of architecture (the regularity of tower blocks). Responding to a range of artists, including David Hepher and Andreas Gursky, contextual references show some personal insight as the candidate makes informed, original and independent discoveries that ultimately drive the creative direction of the project.

Insightful critical investigation into further contextual sources is extended through relating the work of David Hepher and Andreas Gursky to original visual explorations of order in the school environment. In-depth reflection is evidenced through written observations and the candidate's own visual recording and analysis, for example comparing lockers and school photos with the repetition of portrait imagery in works by David Hockney and Marlene Dumas. However, it is an encounter with the work of Cornelia Parker that promotes the decisive development of an original and genuine creative journey into deconstruction and reconstruction, driving the final stages of the investigation towards realisation in a series of mixed media paintings. The performance of the candidate is securely Confident and Assured, addressing the Assessment Objectives with consistency, and maintaining a comprehensive control of the formal elements throughout.