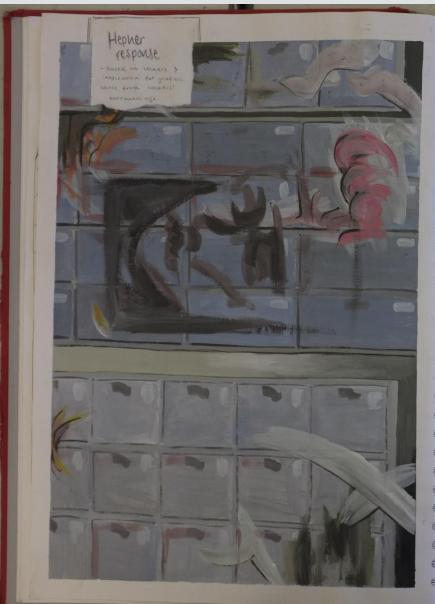

# **Examiner commentary**

This submission achieves marks in a securely within Performance Level 5, the Confident and Assured band. Themes of 'order and chaos' are explored in response to the title 'Variation and Similarity'. Perceptive responses to the theme are confidently established at an early stage in the investigation, informed by independent decisions, for insightful observations from first hand which record the impact of 'chaos' (graffiti) on the 'order' of architecture (the regularity of tower blocks). Responding to a range of artists, including David Hepher and Andreas Gursky, contextual references show some personal insight as the candidate makes informed, original and independent discoveries that ultimately drive the creative direction of the project.

Insightful critical investigation into further contextual sources is extended through relating the work of David Hepher and Andreas Gursky to original visual explorations of order in the school environment. In-depth reflection is evidenced through written observations and the candidate's own visual recording and analysis, for example comparing lockers and school photos with the repetition of portrait imagery in works by David Hockney and Marlene Dumas. However, it is an encounter with the work of Cornelia Parker that promotes the decisive development of an original and genuine creative journey into deconstruction and reconstruction, driving the final stages of the investigation towards realisation in a series of mixed media paintings. The performance of the candidate is securely Confident and Assured, addressing the Assessment Objectives with consistency, and maintaining a comprehensive control of the formal elements throughout.